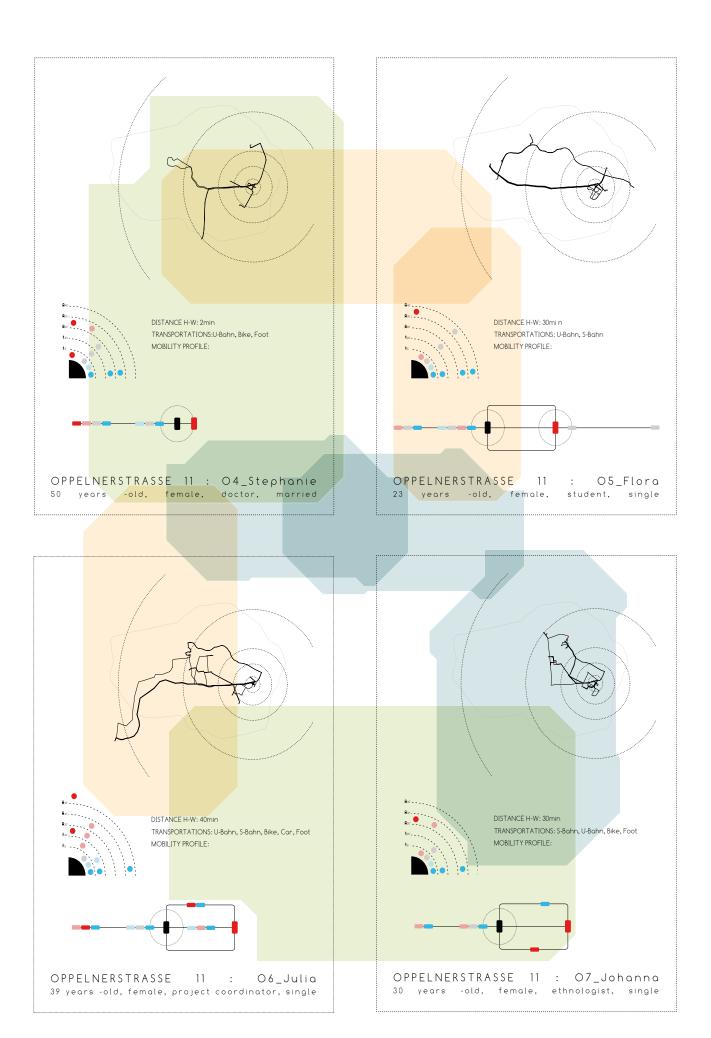

personnal interviews, to know the explanations of the different moving profiles.

Indeed some mobility profiles appear concerning all these points. The daily mobility depends on them:

- \_ the working place distance regarding the housing place,
- \_ some people are more spread than the others, \_ the repartition of the activity is often linked to working place,
- \_ some people are more nomad than the others,
- \_ some are polymodal and some not...

The next step could be to define for each observed person her profile. We try to begin by establishing some mobility identity cards [#p106-113]. They able to observe all the analysing elements produced for each one, regarding there social profile. And then connections could be made between people to determine some imbility profiles».













- 4. ''Mobility means prosperity': Case study Berlin: The Development of Urban Transport Infrastrucure in Urban Space, Research Seminar 2008/2009
  - 4.3 Südkreuz Participants: CHEN Hao, Zoya Schiller, Flavio Giaccone, Mariana Do Monte

By the data from a survey for the station in 200 , from 7am to 8am, a time for commuters activities mostly, we can find out that on the platform, more people were using S-bahn than Ring-bahn in all, and at the entrance and exit of the station, more people were coming to the station than leaving it. It means that more people were coming here to use the station as an original station and use it for commuting than other activities. At the same time, the passenger numbers altogether shows that more people are using S-bahn than Ring-bahn, which also means th