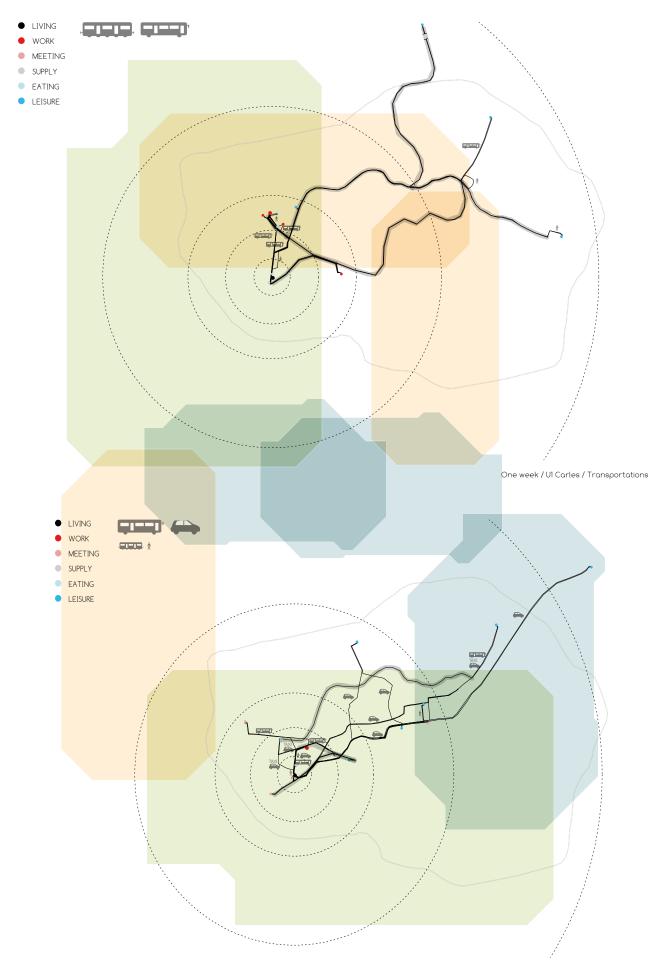

#### 4. `MOBILITY MEANS PROSPERITY'. CASE STUDY BERLIN: THE DEVELOPMENT OF URBAN TRANSPORT INFRASTRUCTURE IN THE URBAN SPACE, Research Seminar 2008/2009

- 4.1 Berlin Hauptbahnhof
- 4.2 Daily Motion in Berlin
- 4.3 Südkreuz
- 4.4 Potsdamer Platz
- 4.5 Savignyplatz
- 4.6 Jannowitzbrücke
- 4.7 Hackescher Markt
- 4.8 IMAC