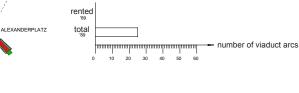

1. Register of Viaduct Uses from 1975 - 1985, 1989 - 2006, 2009, Individual elaboration

|                       | 1975-1985 | 1989-2006 | 2009 |
|-----------------------|-----------|-----------|------|
| 1. Restaurant/café/b  | 2         | 86        | 92   |
| 2. Retail             | 17        | 89        | 79   |
| 3. Manufacturing      | 37        | 89        | 63   |
| 4. Centres of culture | 0         | 13        | 9    |
| 5. Storage            | 12        | 1         | 5    |
| 6. Empty              | 1         | 62        | 66   |
| 7. Unknown use        | 0         | 9         | 30   |
| 8. Walled             | 14        | 71        | 54   |
| 9. Open pass way      | 0         | 4         | 16   |
| 10. Entrance Bhf      | 0         | 14        | 13   |
| 11. Services          | 8         | 11        | 8    |