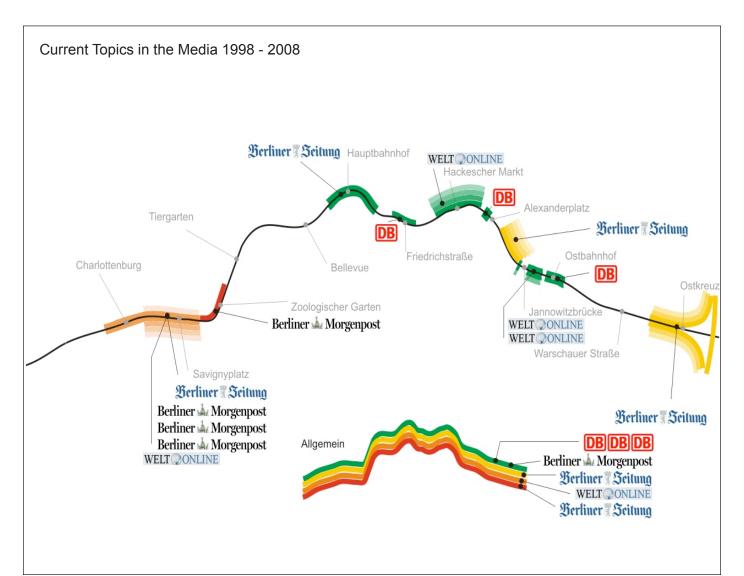

#### 2. `SHARED SPACE': RAILWAY SPACE IN BERLIN, Research Seminar, 2006/2007

2.1 Perception of the Stadtbahn in the media