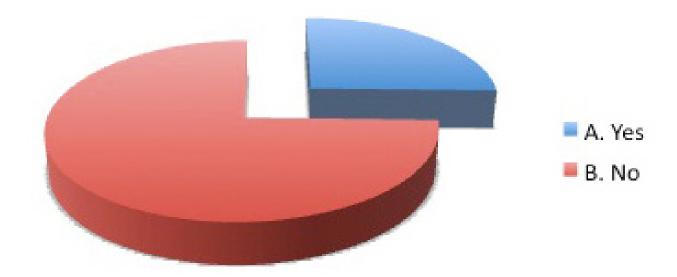

erwaltung für Stadtentwicklung



# Savignyplatz







1.1 Position Savignyplatz (red is expensive rent) Source: Grundstucksamt

1.3 General images urban space



1.2 Research area







1.5 Savignyplatz in the S-Bahn system



1.6 Front and back entrance of Savignyplatz station







1.10 verwaltung 1876





1.11 verwaltung 1888





1.12 verwaltung 1903



1.17 Reconstruction of houses from 1880 untill 1920



1.18 Density map 1970



1.19 Density map 1980



1.2 Density map 2008



1.21 Savignyplatz 1900







1.23 Map different functions

| Are you livin | g near the station Savignyplatz? |
|---------------|----------------------------------|
| A. Yes        | 15                               |
| B. No         | 44                               |

### Inhabitants of Savigniplatz



| Age range  | Amount         | [ | Frequency      | Amount |
|------------|----------------|---|----------------|--------|
| A. 0-18    | 4              |   | 1/2 Times p.w  | 22     |
| B. 19-25   | 15             |   | 3/4 Times p.w  | 11     |
| C.26-35    | 12             |   | 5 Times p.w    | 7      |
| D. 36-50   | 19             |   | 7 Times p.w    | 9      |
| E. 50+     | 9              |   | 2 Times p.m    | 10     |
|            |                | 1 |                |        |
| Occupation | of interviewed |   |                |        |
|            |                |   | Occupation     | Amount |
|            | A. Working     |   | A. Working     | 31     |
|            | B. Studying    |   | B. Studying    | 15     |
|            | C. Social work |   | C. Social work | 2