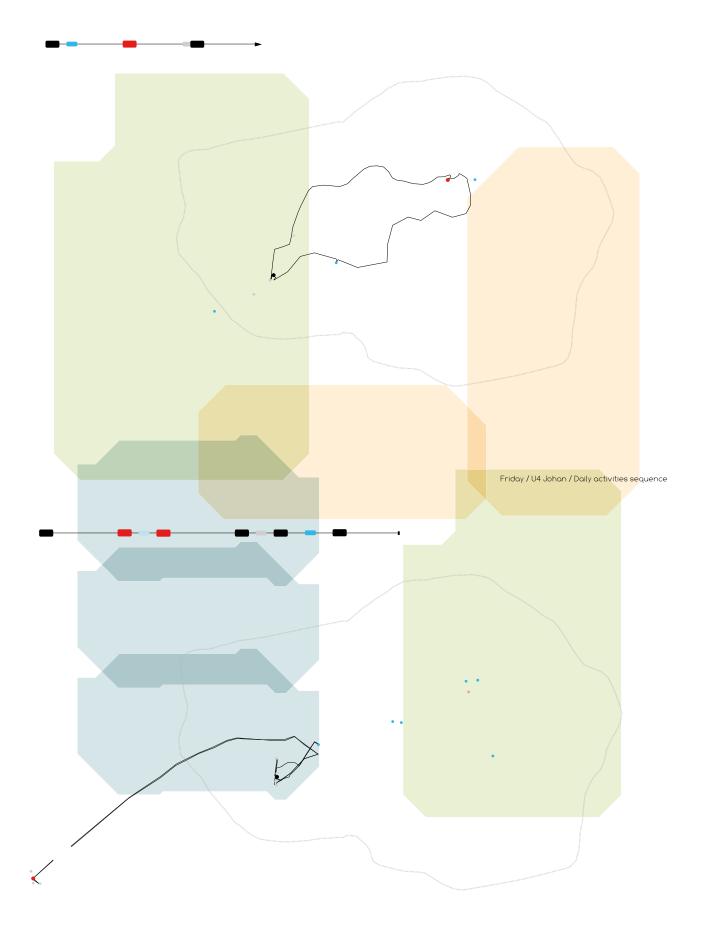

str. and Uhlandstr. / Places repartition







mobility? Or need to change is stronger?



Oppelnerstr./ Activities repartition [places + linked movings]

LIVING
WORK
MEETING
SUPPLY
EATING
LEISURE

## Activities sequence

Daily sequence elaboration

A representative week day was considered for each person to establish the sequence of her activities along the day. The distance between the point is relative the moving time.

These schemes able to see how many times each person goes to work and house per day, and how the other activities are organised between. The accumulation of closed points means the presence of a local activity, a «sphere» of activities, most of times linked to the working place or to housing. The length of the sequences is relative to the time spend in transportation.



Thuesday / O5 Flora / Daily activities sequence

Daily sequence diagramms analyse

For some persons the sequence is simple and direct: house-work-house (U4, Ol, O2, O4, O6), with sometimes an activity on the way (U4). But for most of them, we observed back and forth trips from house (U3, U5, U7, O3, O5, O7, O8) and from work (U1, U2, U5, U6). They correspond to a leisuring, suppling or eating activity that forces them to leave the main point (house or work) for a moment (I5min. max) and then go back. But most of time they are closed points, except maybe for the last activity of the day which can be farther (U5, U3, O9). Otherwise we can suppose that the activity would have been done directly before coming or leaving the main point. At the end a person can spend as much time to move as a