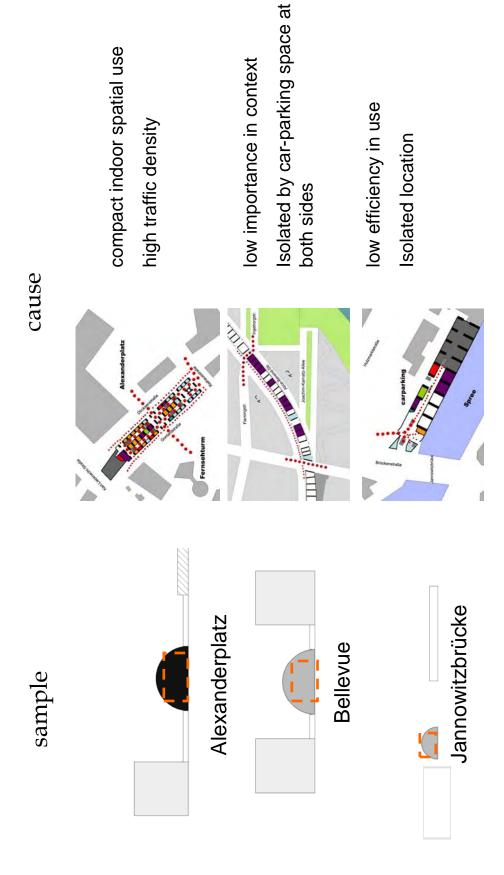

#### 3. `SHOP & RAIL 1+2': DIE STADTBAHN UND IHRE INTERAKTION IM STADTRAUM, Studio Class, 2007/2008

- 3.1 Comparative temporal elevations
- 3.2 The Morphology of the viaduct space
- 3.3 Economic study: Shop use in the Stadtbahnstations and viaduct spaces
- 3.4 The Morphology of the station space: The case of Savignyplatz, Jannowitzbrücke, Friedrichstrasse