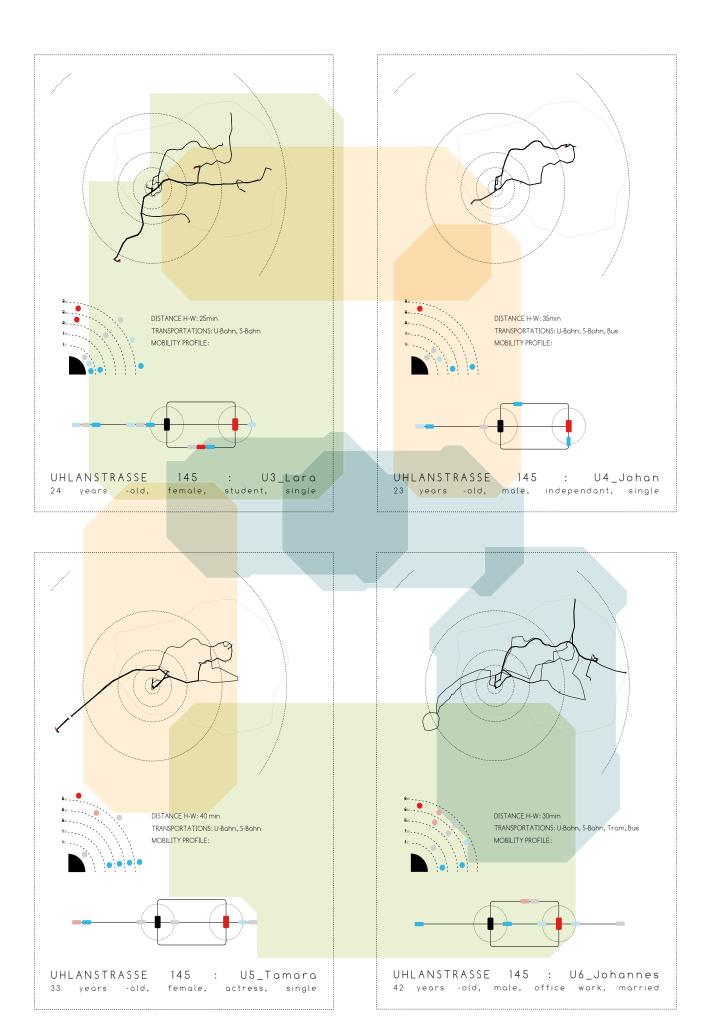

#### 4. `MOBILITY MEANS PROSPERITY'. CASE STUDY BERLIN: THE DEVELOPMENT OF URBAN TRANSPORT INFRASTRUCTURE IN THE URBAN SPACE, Research Seminar 2008/2009

- 4.1 Berlin Hauptbahnhof
- 4.2 Daily Motion in Berlin
- 4.3 Südkreuz
- 4.4 Potsdamer Platz
- 4.5 Savignyplatz
- 4.6 Jannowitzbrücke
- 4.7 Hackescher Markt
- 4.8 IMAC