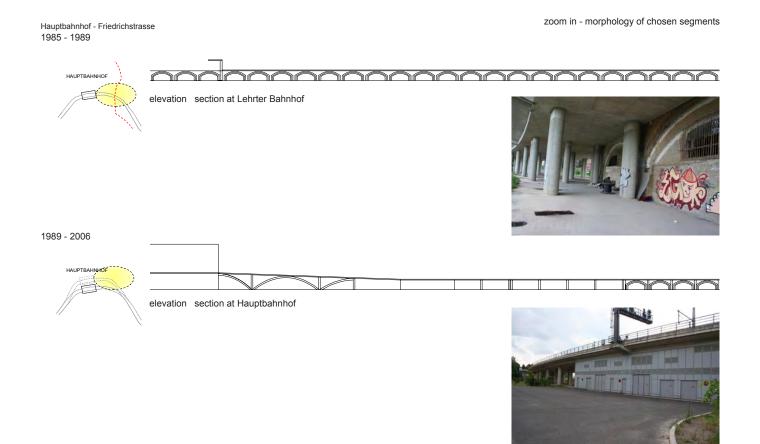

#### 3. `SHOP & RAIL 1+2': DIE STADTBAHN UND IHRE INTERAKTION IM STADTRAUM, Studio Class, 2007/2008

- 3.1 Comparative temporal elevations
- 3.2 The Morphology of the viaduct space
- 3.3 Economic study: Shop use in the Stadtbahnstations and viaduct spaces
- 3.4 The Morphology of the station space: The case of Savignyplatz, Jannowitzbrücke, Friedrichstrasse