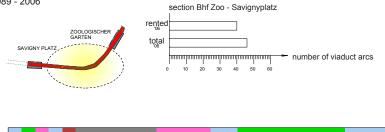

1. REGISTER OF VIADUCT USES FROM 1975-1985, 1989-2006, 2009, Individual elaboration

1. Register of Viaduct Uses from 1975 - 1985, 1989 - 2006, 2009, Individual elaboration

|                       | 1975-1985 | 1989-2006 | 2009 |
|-----------------------|-----------|-----------|------|
| 1. Restaurant/café/b  | 2         | 86        | 92   |
| 2. Retail             | 17        | 89        | 79   |
| 3. Manufacturing      | 37        | 89        | 63   |
| 4. Centres of culture | 0         | 13        | 9    |
| 5. Storage            | 12        | 1         | 5    |
| 6. Empty              | 1         | 62        | 66   |
| 7. Unknown use        | 0         | 9         | 30   |
| 8. Walled             | 14        | 71        | 54   |
| 9. Open pass way      | 0         | 4         | 16   |
| 10. Entrance Bhf      | 0         | 14        | 13   |
| 11. Services          | 8         | 11        | 8    |