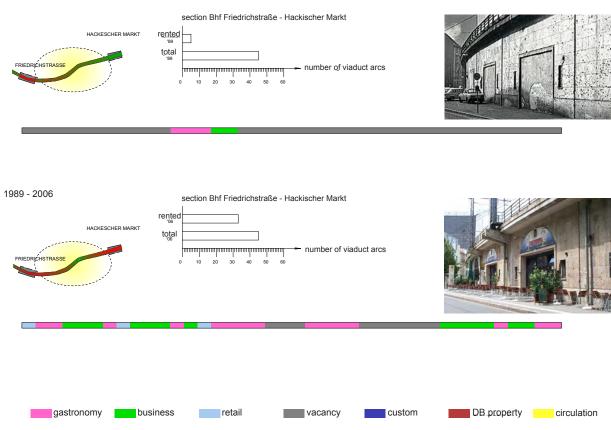

1. Register of Viaduct Uses from 1975 - 1985, 1989 - 2006, 2009, Individual elaboration

|                       | 1975-1985 | 1989-2006 | 2009 |
|-----------------------|-----------|-----------|------|
| 1. Restaurant/café/b  | 2         | 86        | 92   |
| 2. Retail             | 17        | 89        | 79   |
| 3. Manufacturing      | 37        | 89        | 63   |
| 4. Centres of culture | 0         | 13        | 9    |
| 5. Storage            | 12        | 1         | 5    |
| 6. Empty              | 1         | 62        | 66   |
| 7. Unknown use        | 0         | 9         | 30   |
| 8. Walled             | 14        | 71        | 54   |
| 9. Open pass way      | 0         | 4         | 16   |
| 10. Entrance Bhf      | 0         | 14        | 13   |
| 11. Services          | 8         | 11        | 8    |