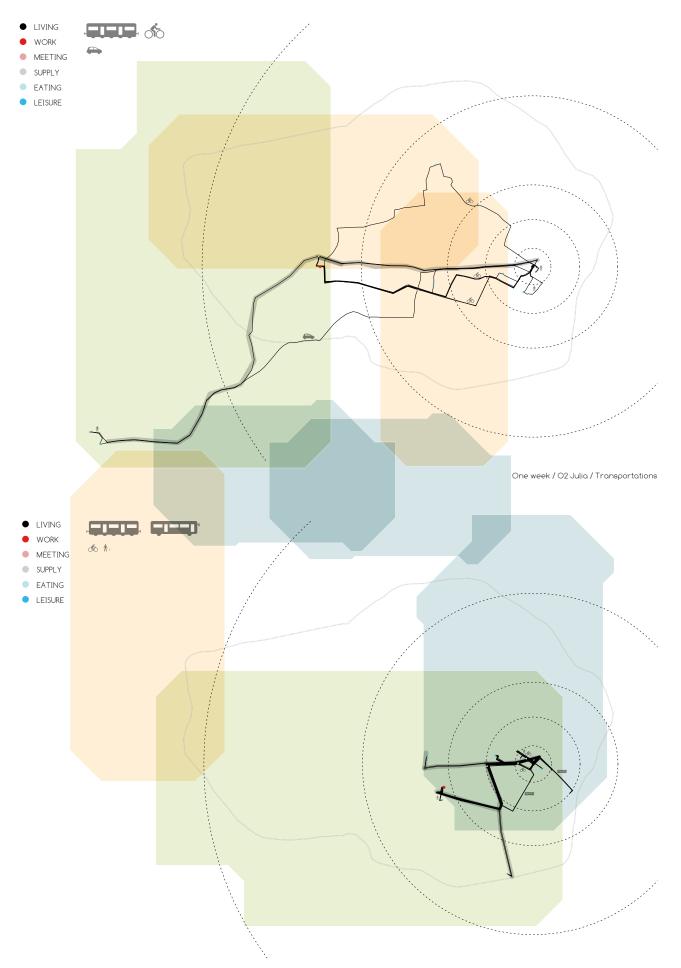

#### 4. `MOBILITY MEANS PROSPERITY'. CASE STUDY BERLIN: THE DEVELOPMENT OF URBAN TRANSPORT INFRASTRUCTURE IN THE URBAN SPACE, Research Seminar 2008/2009

- 4.1 Berlin Hauptbahnhof
- 4.2 Daily Motion in Berlin
- 4.3 Südkreuz
- 4.4 Potsdamer Platz
- 4.5 Savignyplatz
- 4.6 Jannowitzbrücke
- 4.7 Hackescher Markt
- 4.8 IMAC