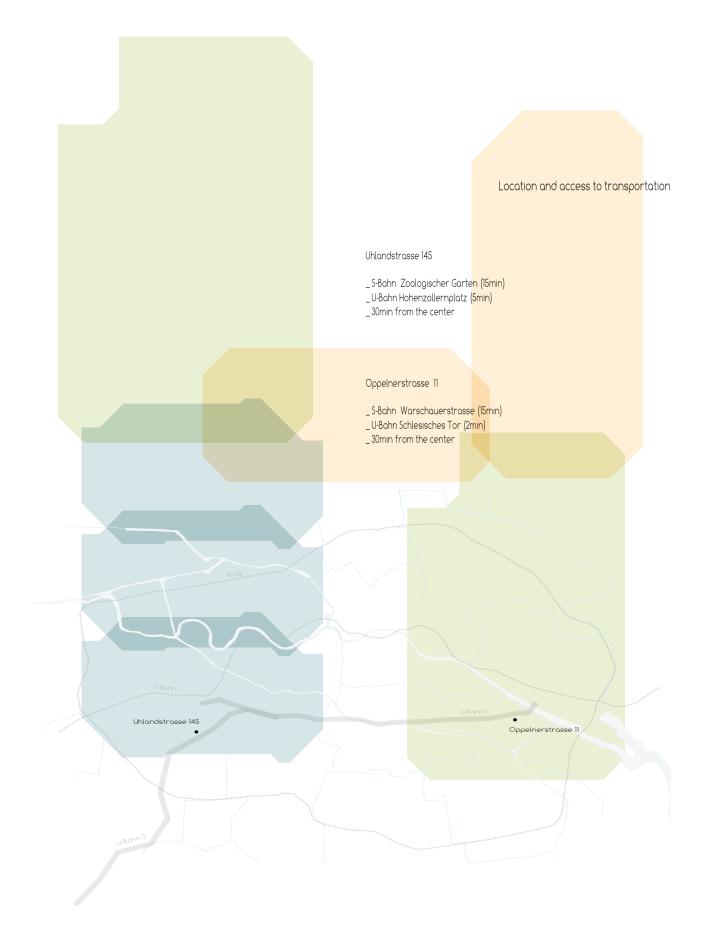

<b>Λ</b> υ7 Λυ4       | Uı | Carles   | М | 21 | Stutent                | Sp  | Ledig            |  |
|                                   | U2 | Matthias | М | 43 | Artz                   | De  | Verheiratet      |  |
| 1/U7                              | U3 | Lara     | W | 24 | Studentin              | De  | Ledig            |  |
|                                   | U4 | Johan    | М | 23 | Selbständig            | De  | Ledig            |  |
| <b>Nus</b>                        | Us | Tamara   | W | 33 | Schauspielerin         | De  | Ledig            |  |
|                                   | U6 | Johannes | М | 42 | Büro                   | De  | Verheiratet      |  |
| U h H L A N D S T R A S S E 1 4 5 | U7 | Norman   | М | 31 | Vermesamgstechnicher   | De  | Verheiratet      |  |



# #p10 Areas mood «This b<mark>uilding located in a quiet place</mark> the area between Schöneberg and Charlott<mark>enburg. The main shopping area i</mark>s the "ku-damm" where we can find all kind of shops. There are also two supermarkets and a "spätkauf" really close to the hous<mark>e.</mark> The buil<mark>dings are usually 4-5 floors high. M</mark>ost of them are old, but good restored. The stre<mark>ets are relatively small and it is nic</mark>e to go with bike around. The area is quite nice, welcoming, and not so much touristic. There is no night live (pubs a<mark>nd bars), but some cafe bars are p</mark>resent. The transportation offer is also quite good (bus and U-Bahn station not so far).» Carles

Uhlandstrasse / Pictures of the districti



Following people moving

#### A "mob