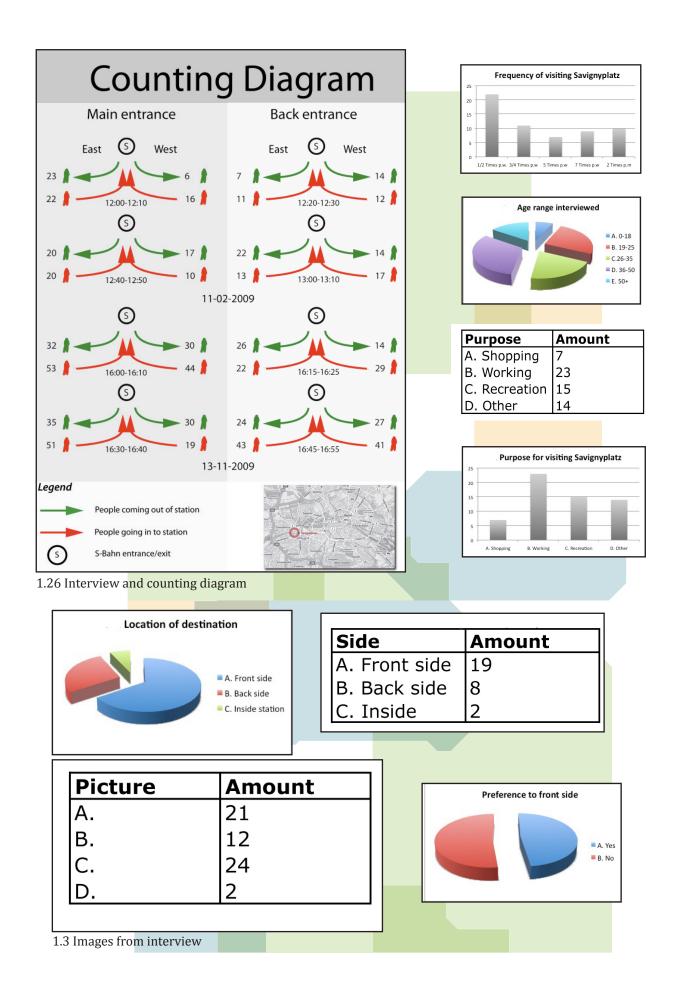

|   | 1/2 Times p.w  | 22     |
| B. 19-25   | 15             |   | 3/4 Times p.w  | 11     |
| C.26-35    | 12             |   | 5 Times p.w    | 7      |
| D. 36-50   | 19             |   | 7 Times p.w    | 9      |
| E. 50+     | 9              |   | 2 Times p.m    | 10     |
|            |                | 1 |                |        |
| Occupation | of interviewed |   |                |        |
|            |                |   | Occupation     | Amount |
|            | A. Working     |   | A. Working     | 31     |
|            | B. Studying    |   | B. Studying    | 15     |
|            | C. Social work |   | C. Social work | 2      |
|            | D. Other       |   | D. Other       | 11     |
|            |                |   |                |        |

1.2 Interview diagram





| Do you have a preference for the front side? |    |  |  |  |  |
|----------------------------------------------|----|--|--|--|--|
| A. Yes                                       | 12 |  |  |  |  |
| B. No                                        | 13 |  |  |  |  |

| Side          | Amount |   | Side          | Amount |
|---------------|--------|---|---------------|--------|
| A. Front side | 19     | A | A. Front side | 19     |
| B. Back side  |        | E | B. Back side  | 8      |
| C. Inside     | 2      | ( | C. Inside     | 2      |

| Picture | Amount |  |
|---------|--------|--|
| Α.      | 21     |  |
| В.      | 12     |  |
| C.      | 24     |  |
| D.      | 2      |  |



1.27 Interviews and counting image of space



| LOCATION     | Savignyplatz     |