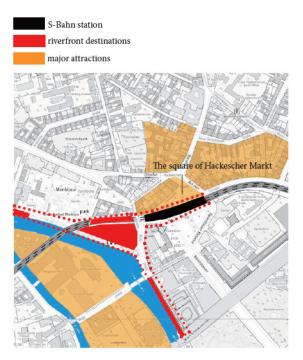

al of europe

The berlin senate defined the Media Spree area as an area for cultural economy. It is the leading project of the urban development concept of Berlin until 2020. The city has to be turned into the no. 1 site in Media and Communication in europe.

Media Spree wants to be a place for big companies, simular to the Hamburg Hafen City or the Lomdon Docklands.

In this concept there is no place for intermediate users which are part of the identity of Berlin.





Team: Malgorzata Ratajczak + Christoph Basler + Dirk Langer + Barbara Alaniz

# Diagnosys

mentals Matheman

en der Kuth

durch Kultur

## politics



Team: Malgorzata Ratajczak + Christoph Basler + Dirk Langer + Barbara Alaniz

# politics



Team: Malgorzata Ratajczak + Christoph Basler + Dirk Langer + Barbara Alaniz







Figure 5.1.1.1: The unorgnized riverfront area near the S-Bahn station Hackecher Markt; by author



Figure 5.1.1.2: The unorgnized riverfront area near S-Bahn station Friedrichstr.; by author

| LOCATION                  | Jannowitzbrücke                      | 12th. February 2009 | , 9.00 - 11.00                                                                   |                                                |
|---------------------------|--------------------------------------|---------------------|----------------------------------------------------------------------------------|------------------------------------------------|
|                           |                                      |                     | ) by and several shops in the station a<br>ning and not in mood to