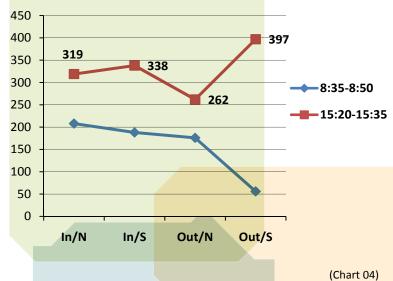

40 min     | 36%         |
| Dresden   | <> Bin Zoo 2005<br><> Bin Hbf 2006 | ca. 2 h 20 min<br>ca. 2 h 10 min | 10 min     | 8%          |
| Stralsund | <> Bln Zoo 2005<br><> Bln Hbf 2006 | ca. 3 h 20 min<br>ca. 2 h 40 min | 40 min     | 20%         |
| Hamburg   | <> Leipzig 2005                    | ca. 3 h 20 min<br>ca. 2 h 40 min | 40 min     | 20%         |

### 2.2. Analysis:

| 2.2.1. Weekday vs Weekend |     |     |  |  |
|---------------------------|-----|-----|--|--|
| 8:35-8:50 15:20-15:35     |     |     |  |  |
| In/N                      | 208 | 319 |  |  |
| In/S                      | 188 | 338 |  |  |
| Out/N                     | 176 | 262 |  |  |
| Out/S                     | 56  | 397 |  |  |

2.2.1. Weekend > Weekday: More people in Hbf in weekend than in weekdays.







(Chart 07)

### 2.3.5. Three Directions of North

|                         | West | Bus | East |
|-------------------------|------|-----|------|
| 9:15/In                 | 54   | 87  | 42   |
| 9:15/Out                | 26   | 33  | 22   |
| 15:50/In                | 57   | 73  | 78   |
| 1 <mark>5:50/Out</mark> | 55   | 62  | 68   |

2.3.5. Three Directions of North Weekdays: Bus > West > East Weekends: East > Bus > West



80 60 40 29 20 10:00/ln 10:00/Out 16:55/ln 16:55/Out

(Chart 09)



### 2.3.7. Parking Place(Chart 10/11)

• Workday > Weekend

(Picture 43)

### 3. Interview

### 3.1. Time:

17:00,15.0<mark>2.2009 Sunday Afternoon 3.2. Amount:</mark> 43 people

### 3.3. Question:

Where are you from? (Departure) What's your transportation? Where will you go? (Arrival) What's