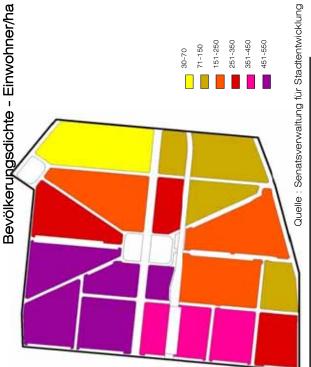

#### 3. `SHOP & RAIL 1+2': DIE STADTBAHN UND IHRE INTERAKTION IM STADTRAUM, Studio Class, 2007/2008

- 3.1 Comparative temporal elevations
- 3.2 The Morphology of the viaduct space
- 3.3 Economic study: Shop use in the Stadtbahnstations and viaduct spaces
- 3.4 The Morphology of the station space: The case of Savignyplatz, Jannowitzbrücke, Friedrichstrasse