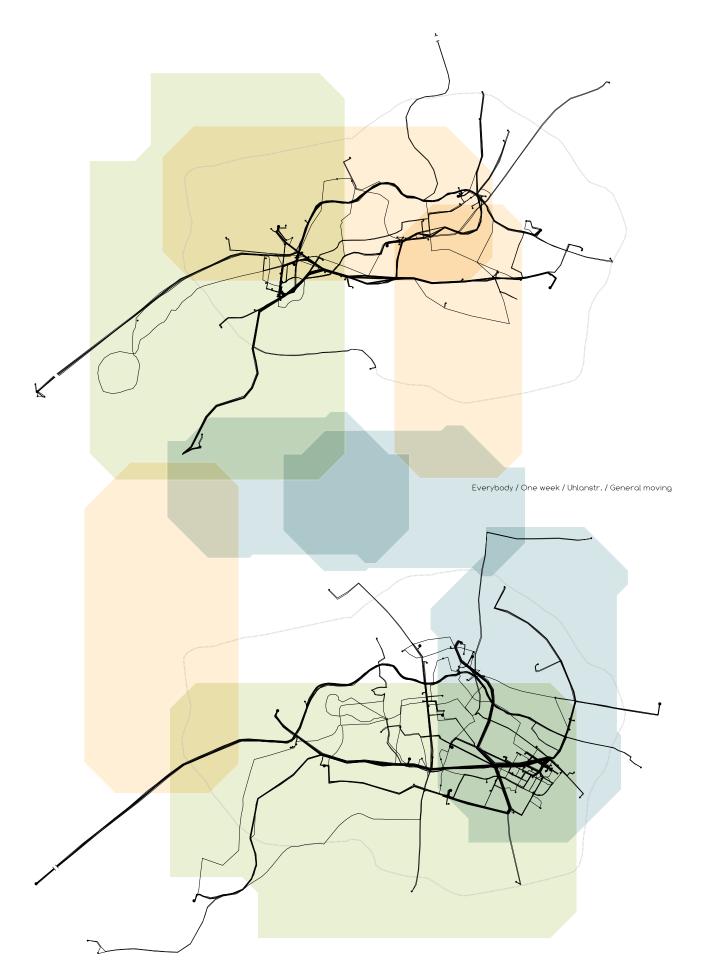

|
| Activities sequence    | #p40 |
| Movings form           | #p48 |
| Transportations way    | #р64 |

## Movings repartition

Maps Design

With all the collected notebooks, one map was design for each person. Per person, all the activities points are firstly placed on the map ground, and then each moving is separatly drawn for each day  $[\#\rho]^9$ .

Based on this graphic langage more frequented the way is, thicker it is. And the biggest points are the most frequented [mostly working and housing].

All the movings of all the seven days are overlayed to obtain the map of the entire week for each person[#p20-21].

The superposition of all the persons from one building gives the general map of this one [#p22-23]. And then Oppelnerstr. map and Uhlandstr. map are overlayed [#p25].









Movings dispersal in the city

#### Access to the city regarding the social profile

Regarding the personnal movings, we can consider how people life is clearly scattered in the city for both buildings [#p20-21]. In the way that all (for all the different kinds of social profiles) have many activities in different areas (except U7), that creates variety of movings (trip forms and directions). We will know later what is the quality of these points to understand what make people move.

Access to the city regarding the building localisation

Despite the two different locations of the buildings, almost the same occupation of the city is noted for Uhlandstr. and Oppelnerstr. [#p22-23]. Indeed movings and activities are mostly localised between the S-Bahn and the U-Bahn 1. Otherwise there is s