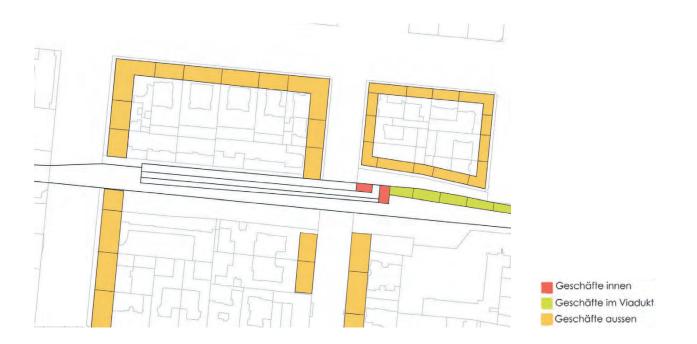

#### 3. `SHOP & RAIL 1+2': DIE STADTBAHN UND IHRE INTERAKTION IM STADTRAUM, Studio Class, 2007/2008

- 3.1 Comparative temporal elevations
- 3.2 The Morphology of the viaduct space
- 3.3 Economic study: Shop use in the Stadtbahnstations and viaduct spaces
- 3.4 The Morphology of the station space: The case of Savignyplatz, Jannowitzbrücke, Friedrichstrasse