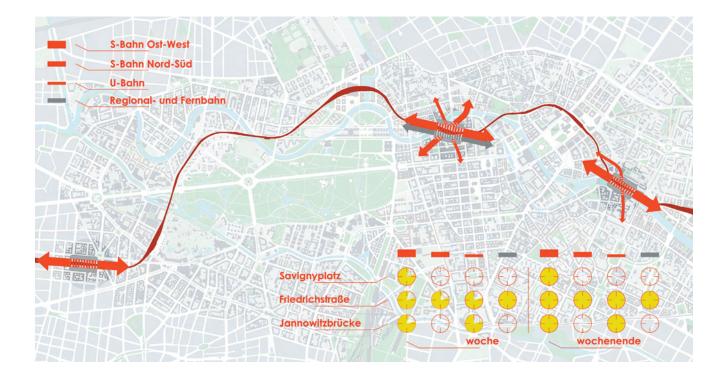

#### 3. `SHOP & RAIL 1+2': DIE STADTBAHN UND IHRE INTERAKTION IM STADTRAUM, Studio Class, 2007/2008

- 3.1 Comparative temporal elevations
- 3.2 The Morphology of the viaduct space
- 3.3 Economic study: Shop use in the Stadtbahnstations and viaduct spaces
- 3.4 The Morphology of the station space: The case of Savignyplatz, Jannowitzbrücke, Friedrichstrasse