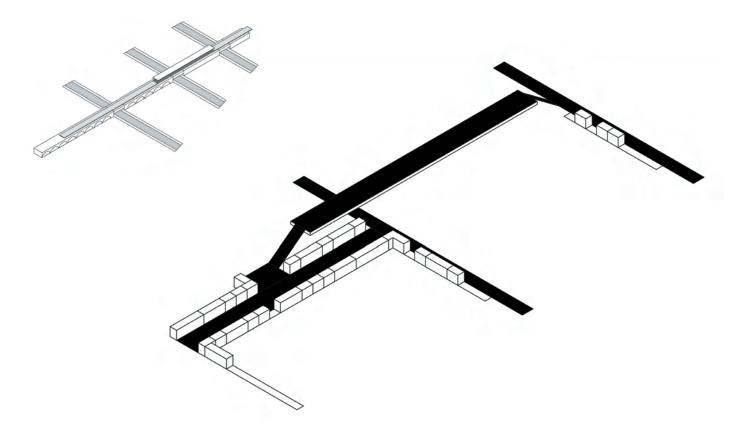

#### 3. `SHOP & RAIL 1+2': DIE STADTBAHN UND IHRE INTERAKTION IM STADTRAUM, Studio Class, 2007/2008

- 3.1 Comparative temporal elevations
- 3.2 The Morphology of the viaduct space
- 3.3 Economic study: Shop use in the Stadtbahnstations and viaduct spaces
- 3.4 The Morphology of the station space: The case of Savignyplatz, Jannowitzbrücke, Friedrichstrasse