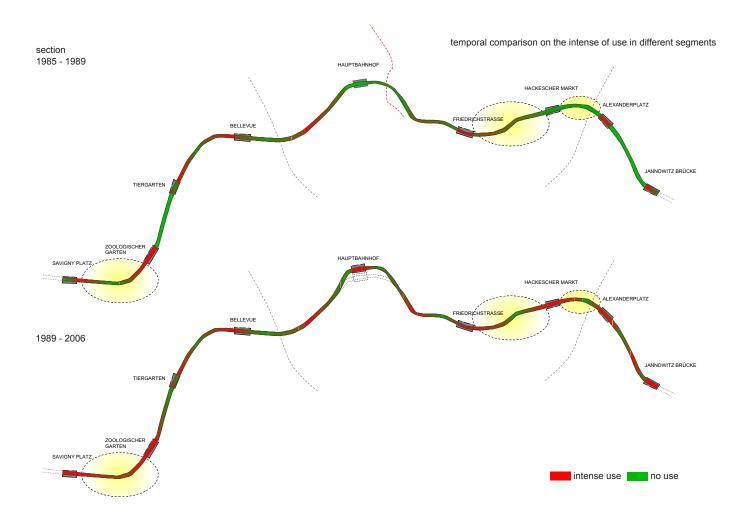

1. REGISTER OF VIADUCT USES FROM 1975-1985, 1989-2006, 2009, Individual elaboration

1. Register of Viaduct Uses from 1975 - 1985, 1989 - 2006, 2009, Individual elaboration

|                       | 1975-1985 | 1989-2006 | 2009 |
|-----------------------|-----------|-----------|------|
| 1. Restaurant/café/b  | 2         | 86        | 92   |
| 2. Retail             | 17        | 89        | 79   |
| 3. Manufacturing      | 37        | 89        | 63   |
| 4. Centres of culture | 0         | 13        | 9    |
| 5. Storage            | 12        | 1         | 5    |
| 6. Empty              | 1         | 62        | 66   |
| 7. Unknown use        | 0         | 9         | 30   |
| 8. Walled             | 14        | 71        | 54   |
| 9. Open pass way      | 0         | 4         | 16   |
| 10. Entrance Bhf      | 0         | 14        | 13   |
| 11. Services          | 8         | 11        | 8    |