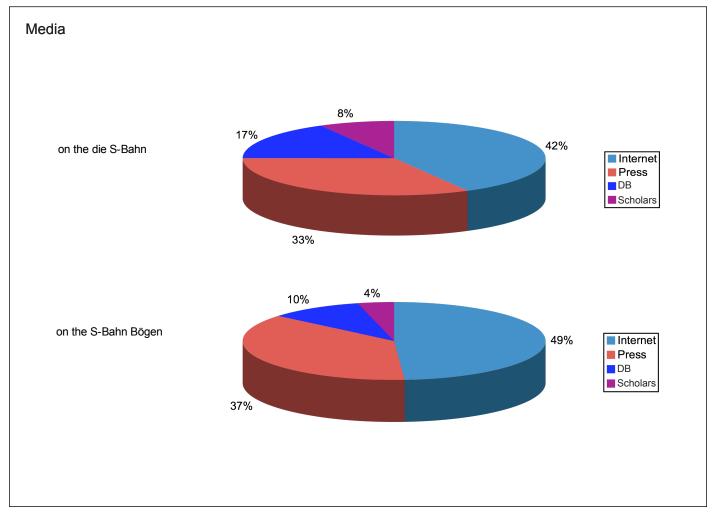

#### 2. `SHARED SPACE': RAILWAY SPACE IN BERLIN, Research Seminar, 2006/2007

2.1 Perception of the Stadtbahn in the media