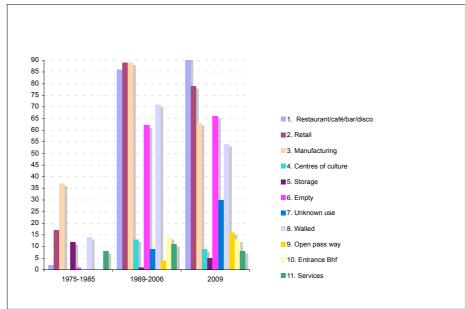

1. REGISTER OF VIADUCT USES FROM 1975-1985, 1989-2006, 2009, Individual elaboration

1. Register of Viaduct Uses from 1975 - 1985, 1989 - 2006, 2009, Individual elaboration

|                       | 1975-1985 | 1989-2006 | 2009 |
|-----------------------|-----------|-----------|------|
| 1. Restaurant/café/b  | 2         | 86        | 92   |
| 2. Retail             | 17        | 89        | 79   |
| 3. Manufacturing      | 37        | 89        | 63   |
| 4. Centres of culture | 0         | 13        | 9    |
| 5. Storage            | 12        | 1         | 5    |
| 6. Empty              | 1         | 62        | 66   |
| 7. Unknown use        | 0         | 9         | 30   |
| 8. Walled             | 14        | 71        | 54   |
| 9. Open pass way      | 0         | 4         | 16   |
| 10. Entrance Bhf      | 0         | 14        | 13   |
| 11. Services          | 8         | 11        | 8    |