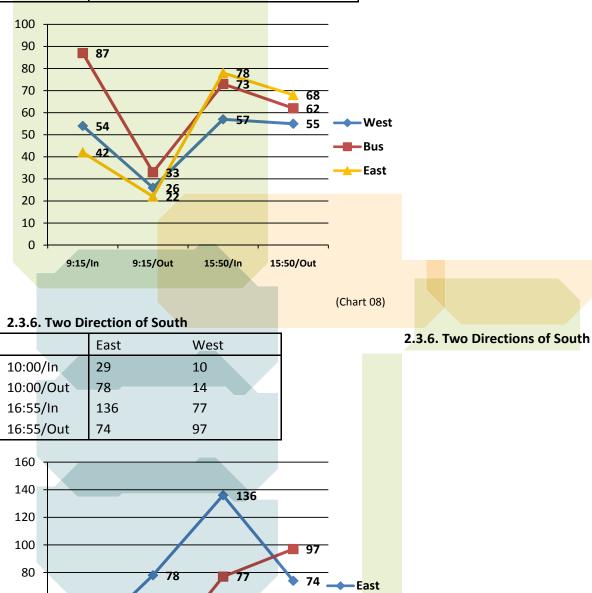

|---------------------------|-----|-----|--|--|
| 8:35-8:50 15:20-15:35     |     |     |  |  |
| In/N                      | 208 | 319 |  |  |
| In/S                      | 188 | 338 |  |  |
| Out/N                     | 176 | 262 |  |  |
| Out/S                     | 56  | 397 |  |  |

2.2.1. Weekend > Weekday: More people in Hbf in weekend than in weekdays.







(Chart 07)

### 2.3.5. Three Directions of North

|                         | West | Bus | East |
|-------------------------|------|-----|------|
| 9:15/In                 | 54   | 87  | 42   |
| 9:15/Out                | 26   | 33  | 22   |
| 15:50/In                | 57   | 73  | 78   |
| 1 <mark>5:50/Out</mark> | 55   | 62  | 68   |

2.3.5. Three Directions of North Weekdays: Bus > West > East Weekends: East > Bus > West



80 60 40 29 20 10:00/ln 10:00/Out 16:55/ln 16:55/Out

(Chart 09)



### 2.3.7. Parking Place(Chart 10/11)

• Workday > Weekend

(Picture 43)

### 3. Interview

### 3.1. Time:

17:00,15.0<mark>2.2009 Sunday Afternoon 3.2. Amount:</mark> 43 people

### 3.3. Question:

Where are you from? (Departure) What's your transportation? Where will you go? (Arrival) What's your transportation? How long do you stay in Hbf?

### 3.4. Data & Analysis:

### 3.4.1. Entrance Part

### North

|   | Departure     | <b>Transportation</b> | Arrival   | Transportation        | Staying |
|---|---------------|-----------------------|-----------|-----------------------|---------|
| 1 | neukoelln     | bus                   | mitte     |                       |         |
| 2 | wedding       | bus