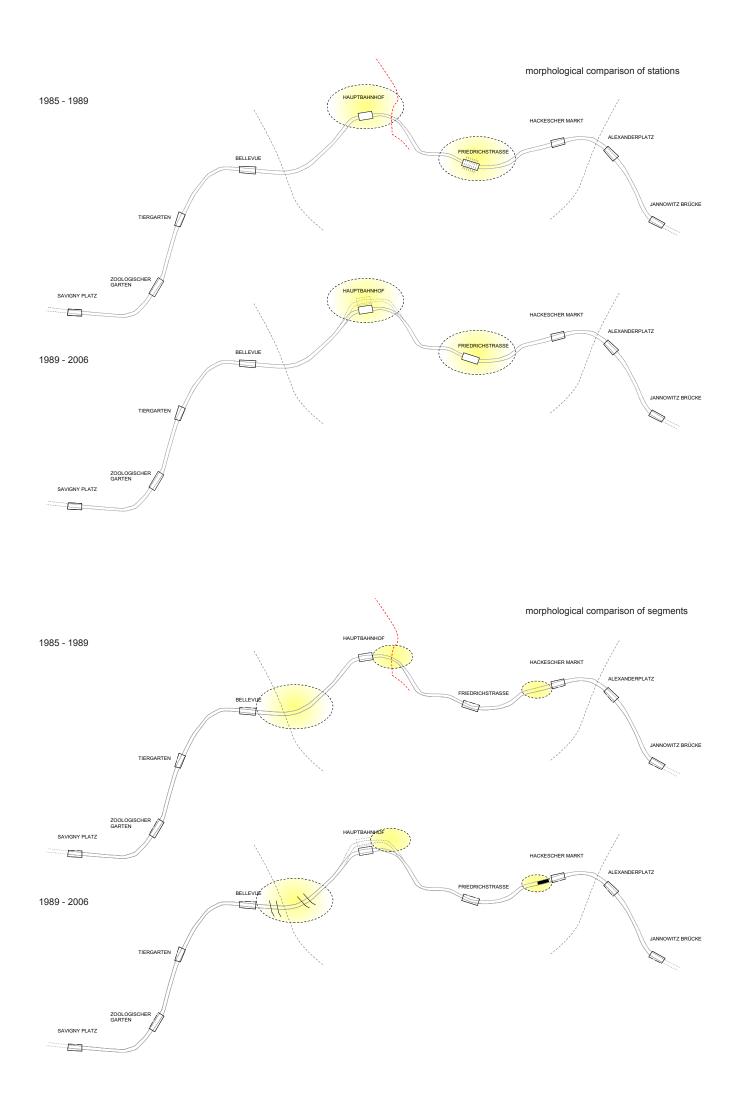

#### 3. `SHOP & RAIL 1+2': DIE STADTBAHN UND IHRE INTERAKTION IM STADTRAUM, Studio Class, 2007/2008

- 3.1 Comparative temporal elevations
- 3.2 The Morphology of the viaduct space
- 3.3 Economic study: Shop use in the Stadtbahnstations and viaduct spaces
- 3.4 The Morphology of the station space: The case of Savignyplatz, Jannowitzbrücke, Friedrichstrasse