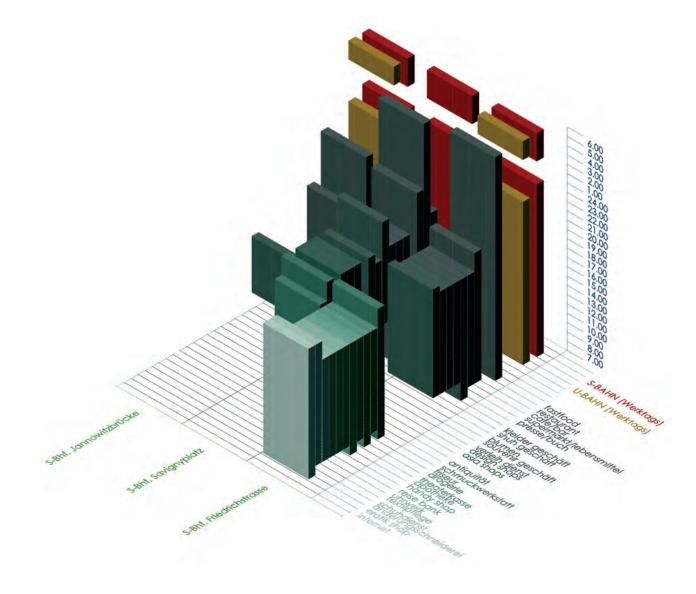

#### 3. `SHOP & RAIL 1+2': DIE STADTBAHN UND IHRE INTERAKTION IM STADTRAUM, Studio Class, 2007/2008

- 3.1 Comparative temporal elevations
- 3.2 The Morphology of the viaduct space
- 3.3 Economic study: Shop use in the Stadtbahnstations and viaduct spaces
- 3.4 The Morphology of the station space: The case of Savignyplatz, Jannowitzbrücke, Friedrichstrasse