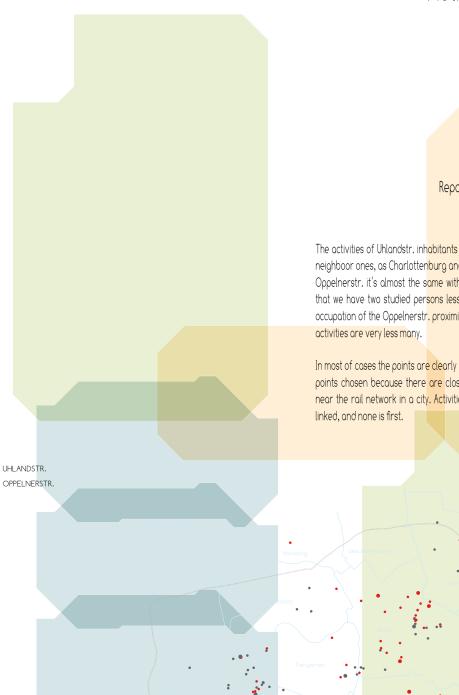

1. Otherwise there is some occupation of the city space outside from the ring, mostly in Sud-West and Nord-Est for both.

Thus we can say that, the access to city space is globally almost the same regarding the two starting points of Uhlandstr. and Oppelnerstr. Builidings. Despite the fact one is in the West and the other one in the Est.

But maybe it is because, their almost in the same position regarding the rail network [#p8-9]. They are both near a U-Bahn station, at ISmin. from the first S-Bahn station and at the same distance from the centre with transportation. Maybe we should consider other buildings with more differences regarding the railnetwork access. For example one outside from the ring could be interesting, but it is a clearly different case.



### Activities repartitions



UHLANDSTR.

•

Repartition of places regarding districts

The activities of Uhlandstr. inhabitants are mostly located in their district and the neighboor ones, as Charlottenburg and Schöneberg, and also in Mitte [#p29]. For Oppelnerstr. it's almost the same with Kreuzberg and Mitte. Despiste the facts that we have two studied persons less in Uhlandstr., we can note the important occupation of the Oppelnerstr. proximity zone, compared to Uhlandstr. where the

In most of cases the points ar<mark>e cle</mark>arly positionned close to the ral network. Is the points chosen because there are close? Any way the activities offer is located near the rail network in a city. Activities and transportations are always closely

One week /Oppelnerstr. and Uhlandstr. / Places repartition







mobility