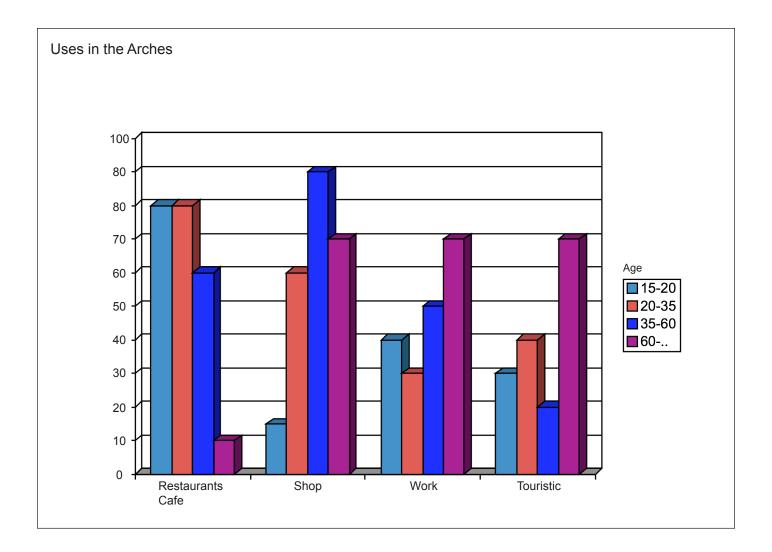

#### 3. `SHOP & RAIL 1+2': DIE STADTBAHN UND IHRE INTERAKTION IM STADTRAUM, Studio Class, 2007/2008

- 3.1 Comparative temporal elevations
- 3.2 The Morphology of the viaduct space
- 3.3 Economic study: Shop use in the Stadtbahnstations and viaduct spaces
- 3.4 The Morphology of the station space: The case of Savignyplatz, Jannowitzbrücke, Friedrichstrasse