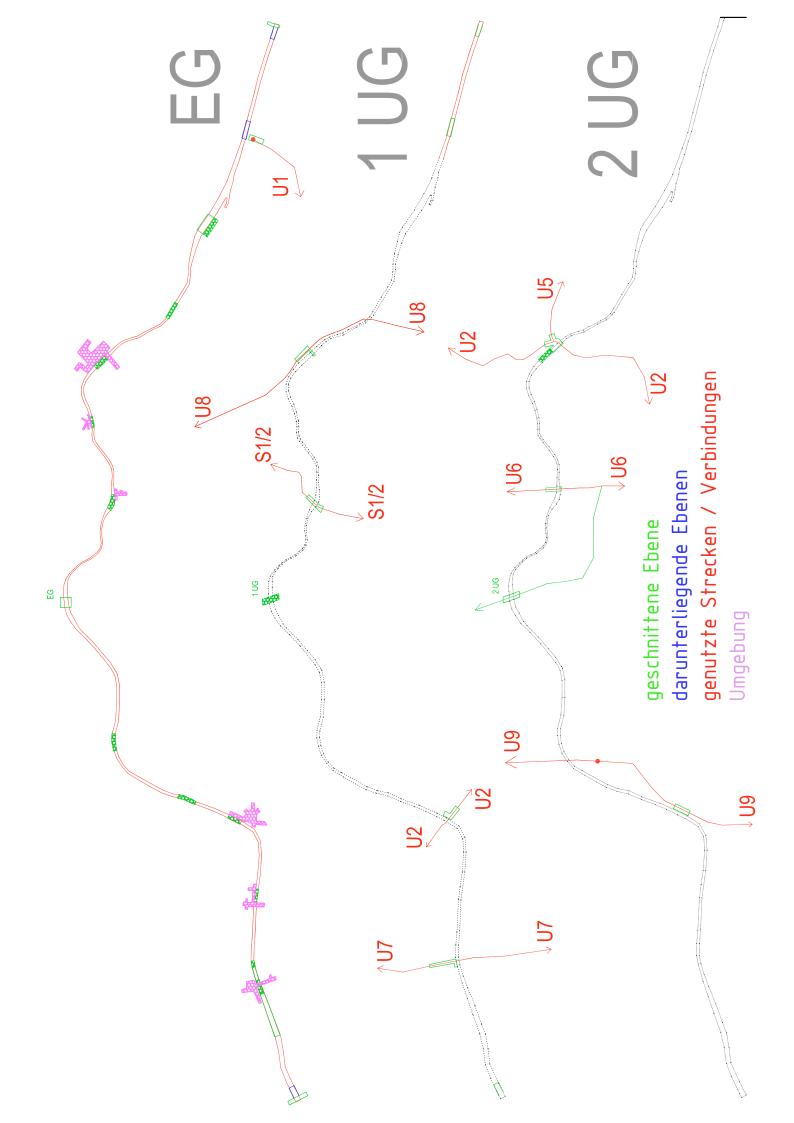

*SHOP&Rail1+2': Die Stadtbahn und ihre Interaktion im Stadtraum, Studio Class 2007/2008* 
  - 3.2 The Morphology of the viaduct space Participants: Dong Yijia, Pan Weiyi, Wang Le, Chen Xiao





### Fig 6. Spatial Connection of Savigny Platz S-Bahnhof





Fig 8. Spatial Connection of Hackescher Markt S-Bahnhof





Fig 11. Type 1\_Isolated commercial space under viaduct

# Analysis

# Type 1\_Isolated Commercial space under viaduct\_ Cause





Fig 13. Type 3\_ Cooperative commercial space between public space and viaduct

- 3. `Shop & Rail 1+2´: Die Stadtbahn und ihre Interaktion im Stadtraum, Studio Class 2007/2008
  - 3.3 Economic Study: Shop use in the Stadtbahnstations and the viaduct spaces Participants: Berta Sola Sanchez, Guillaume de Morsier, Anna Roeder

# Berlin's railways







# STATION'S TYPOLOGYS - Surrounding area



# STATION'S TYPOLOGYS - Station's access & Shops



- 3. *SHOP&Rail1+2': Die Stadtbahn und ihre Interaktion im Stadtraum, Studio Class 2007/2008* 
  - 3.4 The Morphology of the station space The cases of Savignyplatz, Jannowitzbrücken and Friedrichstrasse Participants: Iva Stoycheva, Katharina Janowski, Yijia Hu, Marc Llinares

### Savignyplatz

Savignyplatz lies in the central district of western Berlin. A high residential density combined with considerable amount of bars, restaurants, shops, galleries and book stores at the station creates an intense and cultural atmosphere for all user groups: inhabitants, pedestrians and passengers.

### Friedrichstraße

The Friedrichstraße is one of the main connection stations in the city-centre. Its hi