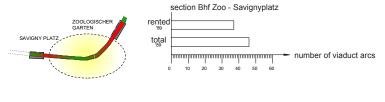

1. REGISTER OF VIADUCT USES FROM 1975-1985, 1989-2006, 2009, Individual elaboration

1. Register of Viaduct Uses from 1975 - 1985, 1989 - 2006, 2009, Individual elaboration

|                       | 1975-1985 | 1989-2006 | 2009 |
|-----------------------|-----------|-----------|------|
| 1. Restaurant/café/b  | 2         | 86        | 92   |
| 2. Retail             | 17        | 89        | 79   |
| 3. Manufacturing      | 37        | 89        | 63   |
| 4. Centres of culture | 0         | 13        | 9    |
| 5. Storage            | 12        | 1         | 5    |
| 6. Empty              | 1         | 62        | 66   |
| 7. Unknown use        | 0         | 9         | 30   |
| 8. Walled             | 14        | 71        | 54   |
| 9. Open pass way      | 0         | 4         | 16   |
| 10. Entrance Bhf      | 0         | 14        | 13   |
| 11. Services          | 8         | 11        | 8    |