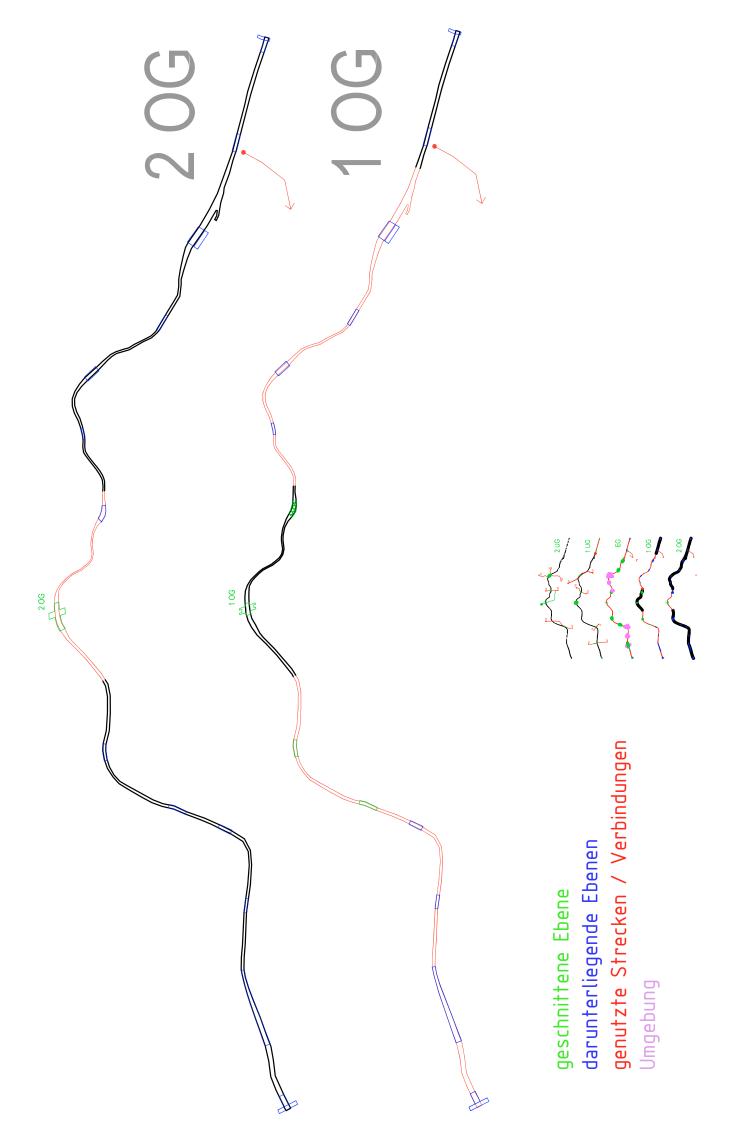

#### 2. `SHARED SPACE': RAILWAY SPACE IN BERLIN, Research Seminar, 2006/2007

2.1 Perception of the Stadtbahn in the media

#### 3. `SHOP & RAIL 1+2': DIE STADTBAHN UND IHRE INTERAKTION IM STADTRAUM, Studio Class, 2007/2008

- 3.1 Comparative temporal elevations
- 3.2 The Morphology of the viaduct space
- 3.3 Economic study: Shop use in the Stadtbahnstations and viaduct spaces
- 3.4 The Morphology of the station space: The case of Savignyplatz, Jannowitzbrücke, Friedrichstrasse