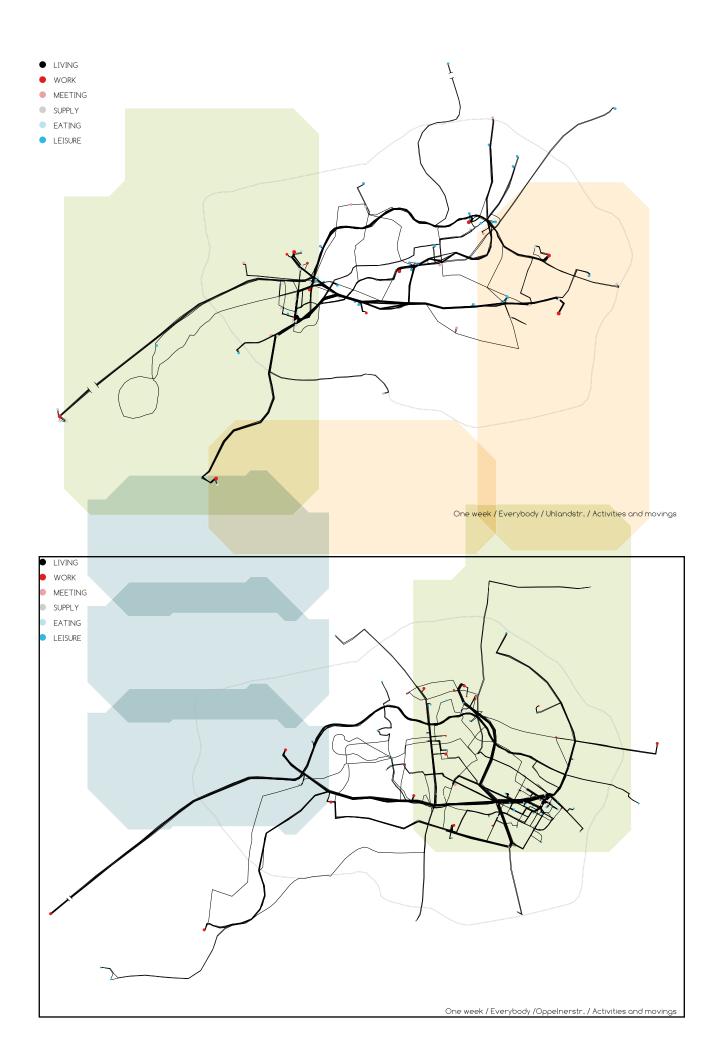

#### 4. `MOBILITY MEANS PROSPERITY'. CASE STUDY BERLIN: THE DEVELOPMENT OF URBAN TRANSPORT INFRASTRUCTURE IN THE URBAN SPACE, Research Seminar 2008/2009

- 4.1 Berlin Hauptbahnhof
- 4.2 Daily Motion in Berlin
- 4.3 Südkreuz
- 4.4 Potsdamer Platz
- 4.5 Savignyplatz
- 4.6 Jannowitzbrücke
- 4.7 Hackescher Markt
- 4.8 IMAC