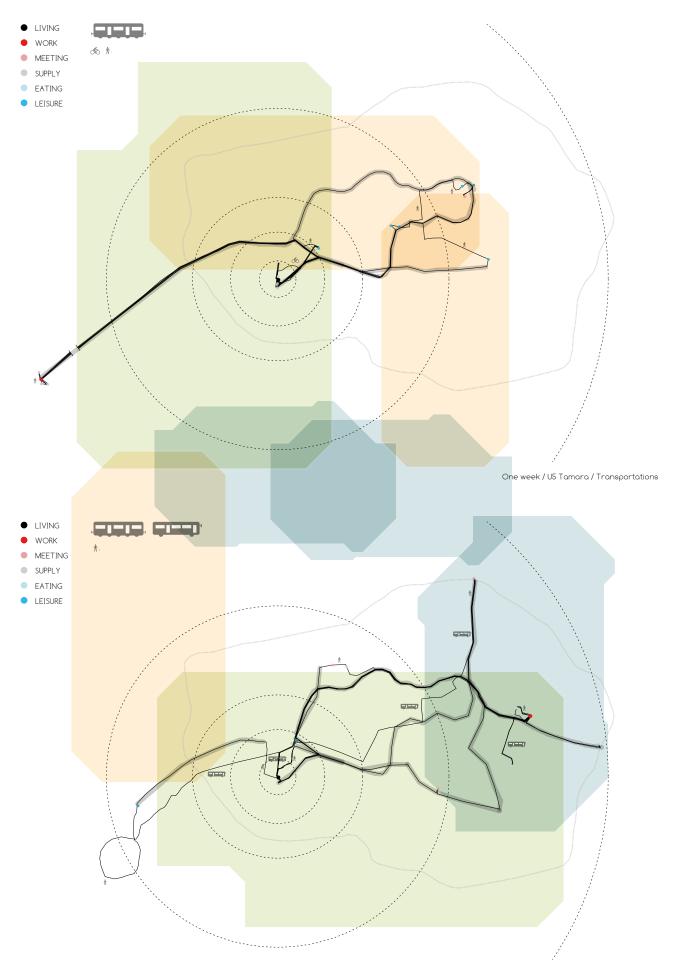

#### 4. `MOBILITY MEANS PROSPERITY'. CASE STUDY BERLIN: THE DEVELOPMENT OF URBAN TRANSPORT INFRASTRUCTURE IN THE URBAN SPACE, Research Seminar 2008/2009

- 4.1 Berlin Hauptbahnhof
- 4.2 Daily Motion in Berlin
- 4.3 Südkreuz
- 4.4 Potsdamer Platz
- 4.5 Savignyplatz
- 4.6 Jannowitzbrücke
- 4.7 Hackescher Markt
- 4.8 IMAC