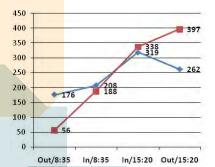

t why in weekday, North entrance is more important than South. It's because that people go working choose to take further bus in the Hauptbahnhof.

#### • Comparison of Direction:

#### City Berlin North:

Bus 120 (Point 1) / Bus 147 (Point 2) / Bus N20 (Point 1) City Berlin East: Bus 147 (Point 1) / Bus 240 (Point 1) / Bus 245 (Point 1) / Bus N40 (Point 1) / Bus TXL (Point 1 & 4) / M41 (Point 3) S5 / S7 / S75 / S9 City Berlin South: M85 (Point 1 & 4) City Berlin West: Bus 123 (Point 2) / Bus 245 (Point 2) / Bus N40 (Point 2) / Bus TXL (Point 2 & 5) S5 / S7 / S75 / S9

#### Comparison: East > West > North > South

The comparison shows that not only the S-bahn inside the Hauptbahnhof but also the transportation around the Hbf connects more East-West direction than North-South direction.





- 4. ''Mobility means prosperity': Case study Berlin: The Development of Urban Transport Infrastrucure in Urban Space, Research Seminar 2008/2009
  - 4.2 Daily Motion in Berlin Participants: Daniel Juve, Carles Guinot, Flora Marchand, Marie Dalin

### Protocol

#### Studied places

#### A single starting point with profiles diversity

To study the daily life dispersal, it's necessary to choose one common point from which looking at all the movings. The chosen point is housing, a common daily life place for <mark>all the people who lived in the sa</mark>me building. The choice of the place considers also the social profiles diversity of the different subjects (different ages, job<mark>s, familial status...)[#p7].</mark>

#### Comparis<mark>on of two districts</mark>

Two buildings are cho