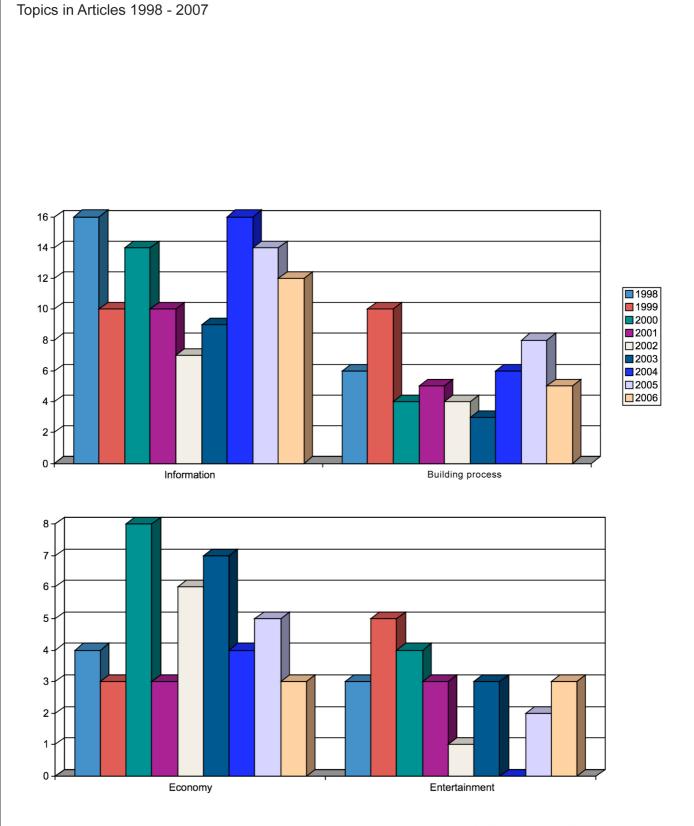

#### 2. `SHARED SPACE': RAILWAY SPACE IN BERLIN, Research Seminar, 2006/2007

2.1 Perception of the Stadtbahn in the media