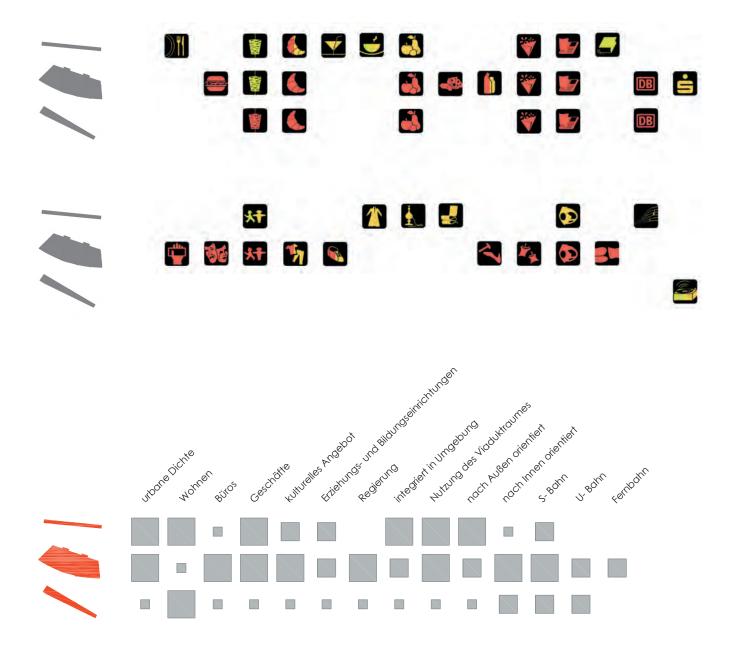

#### 3. `SHOP & RAIL 1+2': DIE STADTBAHN UND IHRE INTERAKTION IM STADTRAUM, Studio Class, 2007/2008

- 3.1 Comparative temporal elevations
- 3.2 The Morphology of the viaduct space
- 3.3 Economic study: Shop use in the Stadtbahnstations and viaduct spaces
- 3.4 The Morphology of the station space: The case of Savignyplatz, Jannowitzbrücke, Friedrichstrasse