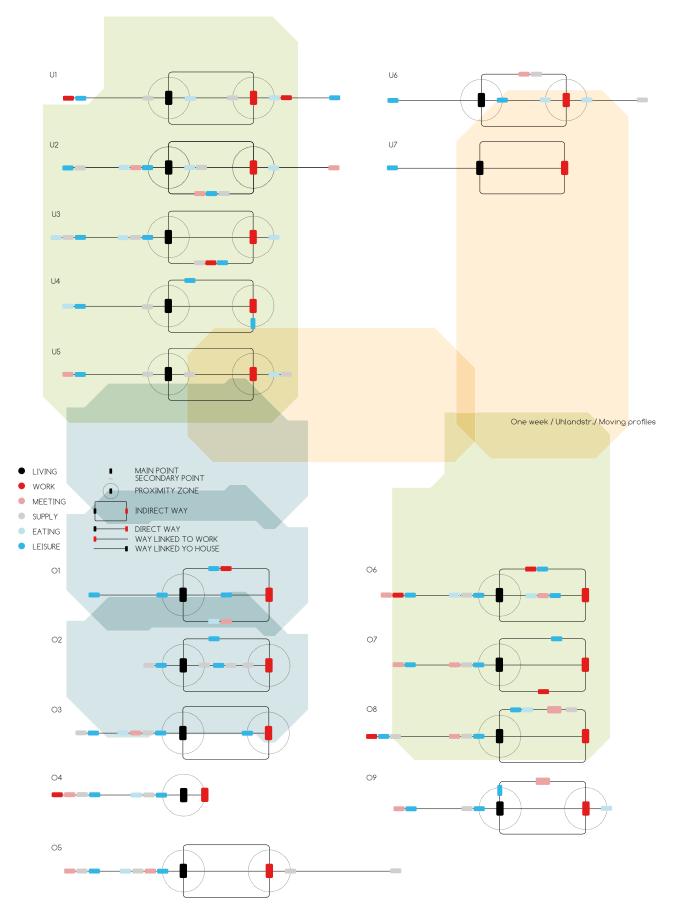

#### 4. `MOBILITY MEANS PROSPERITY'. CASE STUDY BERLIN: THE DEVELOPMENT OF URBAN TRANSPORT INFRASTRUCTURE IN THE URBAN SPACE, Research Seminar 2008/2009

- 4.1 Berlin Hauptbahnhof
- 4.2 Daily Motion in Berlin
- 4.3 Südkreuz
- 4.4 Potsdamer Platz
- 4.5 Savignyplatz
- 4.6 Jannowitzbrücke
- 4.7 Hackescher Markt
- 4.8 IMAC