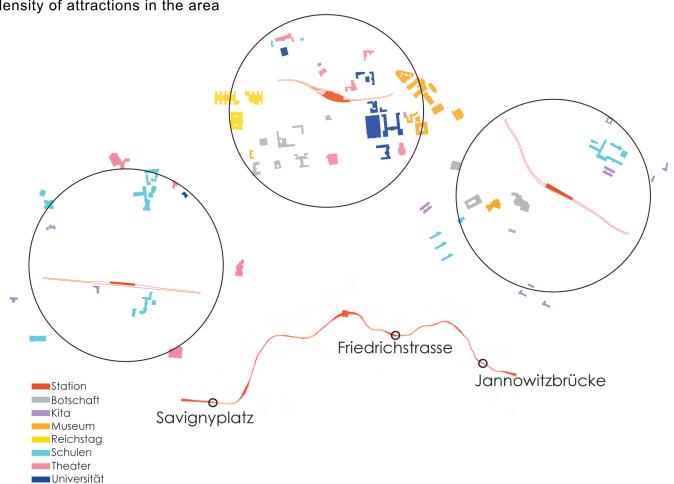

#### 3. `SHOP & RAIL 1+2': DIE STADTBAHN UND IHRE INTERAKTION IM STADTRAUM, Studio Class, 2007/2008

- 3.1 Comparative temporal elevations
- 3.2 The Morphology of the viaduct space
- 3.3 Economic study: Shop use in the Stadtbahnstations and viaduct spaces
- 3.4 The Morphology of the station space: The case of Savignyplatz, Jannowitzbrücke, Friedrichstrasse