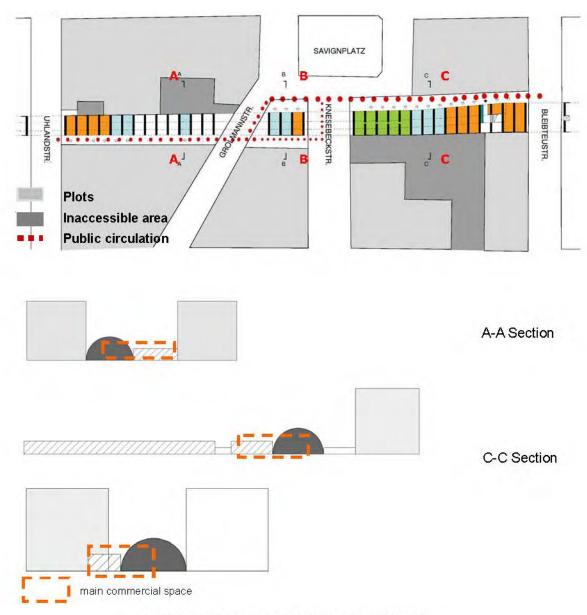

#### 3. `SHOP & RAIL 1+2': DIE STADTBAHN UND IHRE INTERAKTION IM STADTRAUM, Studio Class, 2007/2008

- 3.1 Comparative temporal elevations
- 3.2 The Morphology of the viaduct space
- 3.3 Economic study: Shop use in the Stadtbahnstations and viaduct spaces
- 3.4 The Morphology of the station space: The case of Savignyplatz, Jannowitzbrücke, Friedrichstrasse