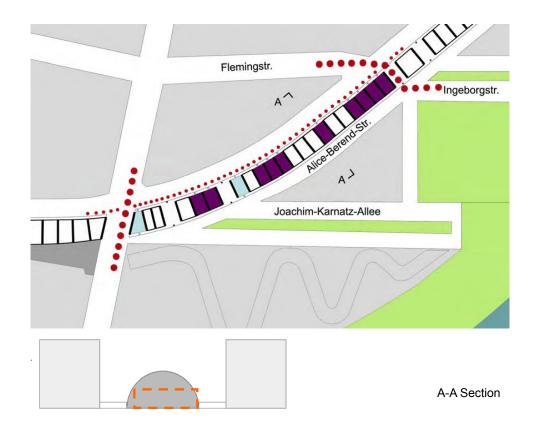

#### 3. `SHOP & RAIL 1+2': DIE STADTBAHN UND IHRE INTERAKTION IM STADTRAUM, Studio Class, 2007/2008

- 3.1 Comparative temporal elevations
- 3.2 The Morphology of the viaduct space
- 3.3 Economic study: Shop use in the Stadtbahnstations and viaduct spaces
- 3.4 The Morphology of the station space: The case of Savignyplatz, Jannowitzbrücke, Friedrichstrasse