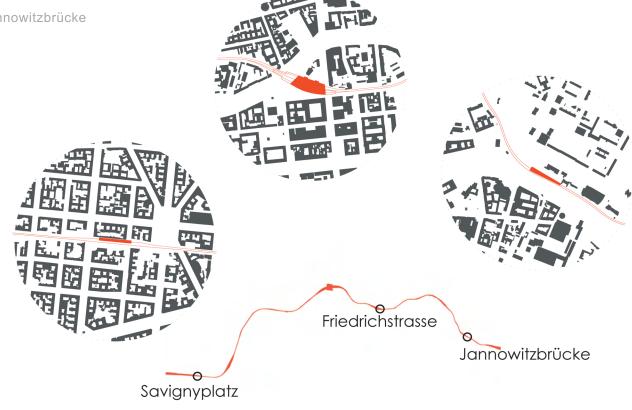

#### 3. `SHOP & RAIL 1+2': DIE STADTBAHN UND IHRE INTERAKTION IM STADTRAUM, Studio Class, 2007/2008

- 3.1 Comparative temporal elevations
- 3.2 The Morphology of the viaduct space
- 3.3 Economic study: Shop use in the Stadtbahnstations and viaduct spaces
- 3.4 The Morphology of the station space: The case of Savignyplatz, Jannowitzbrücke, Friedrichstrasse