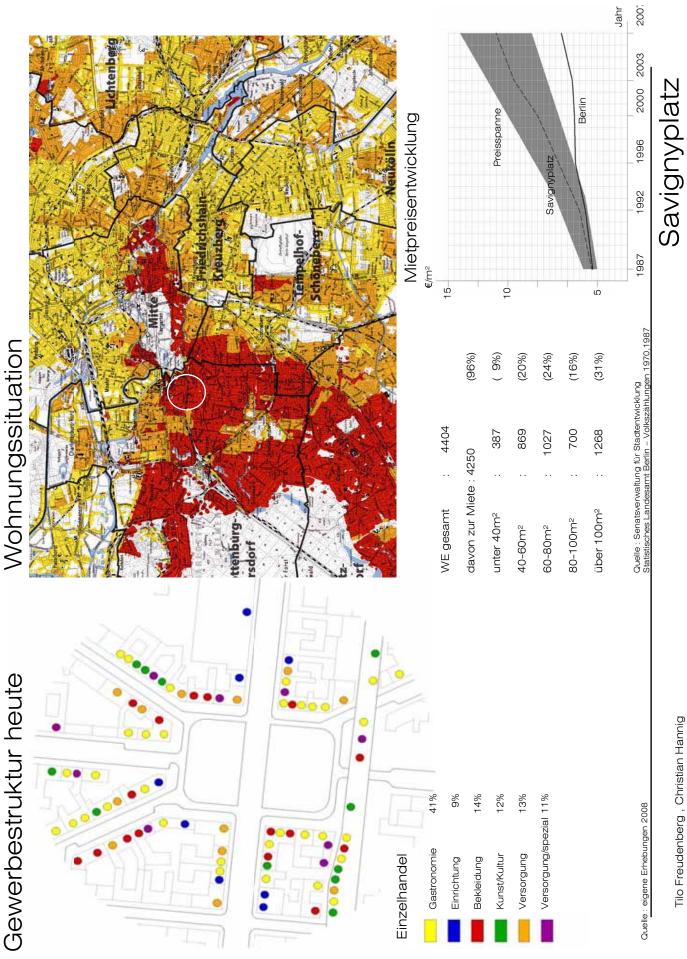

#### 3. `SHOP & RAIL 1+2': DIE STADTBAHN UND IHRE INTERAKTION IM STADTRAUM, Studio Class, 2007/2008

- 3.1 Comparative temporal elevations
- 3.2 The Morphology of the viaduct space
- 3.3 Economic study: Shop use in the Stadtbahnstations and viaduct spaces
- 3.4 The Morphology of the station space: The case of Savignyplatz, Jannowitzbrücke, Friedrichstrasse