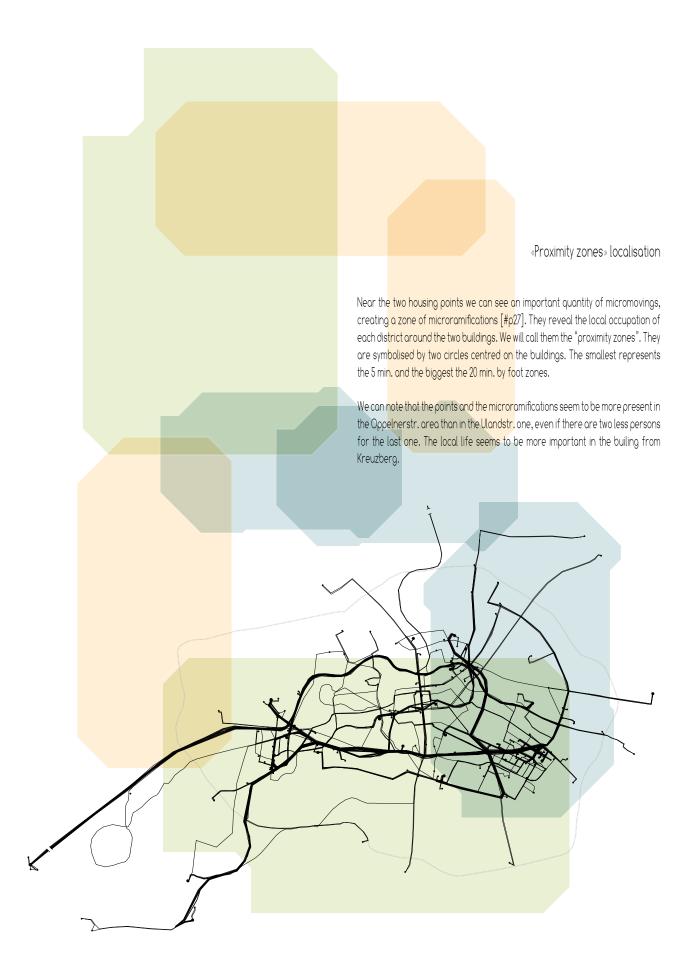

ween the S-Bahn and the U-Bahn 1. Otherwise there is some occupation of the city space outside from the ring, mostly in Sud-West and Nord-Est for both.

Thus we can say that, the access to city space is globally almost the same regarding the two starting points of Uhlandstr. and Oppelnerstr. Builidings. Despite the fact one is in the West and the other one in the Est.

But maybe it is because, their almost in the same position regarding the rail network [#p8-9]. They are both near a U-Bahn station, at ISmin. from the first S-Bahn station and at the same distance from the centre with transportation. Maybe we should consider other buildings with more differences regarding the railnetwork access. For example one outside from the ring could be interesting, but it is a clearly different case.



### Activities repartitions



UHLANDSTR.

•

Repartition of places regarding districts

The activities of Uhlandstr. inhabitants are mostly located in their district and the neighboor ones, as Charlottenburg and Schöneberg, and also in Mitte [#p29]. For Oppelnerstr. it's almost the same with Kreuzberg and Mitte. Despiste the facts that we have two studied persons less in Uhlandstr., we can note the important occupation of the Oppelnerstr. proximity zone, compared to Uhlandstr. where the

In most of cases the points ar<mark>e cle</mark>arly positionned close to the ral network. Is the points chosen because there are close? Any way the activities offer is located near the rail network in a city. Activities and transportations are always closely

One week /Oppelnerstr. and Uhlandstr. / Pla