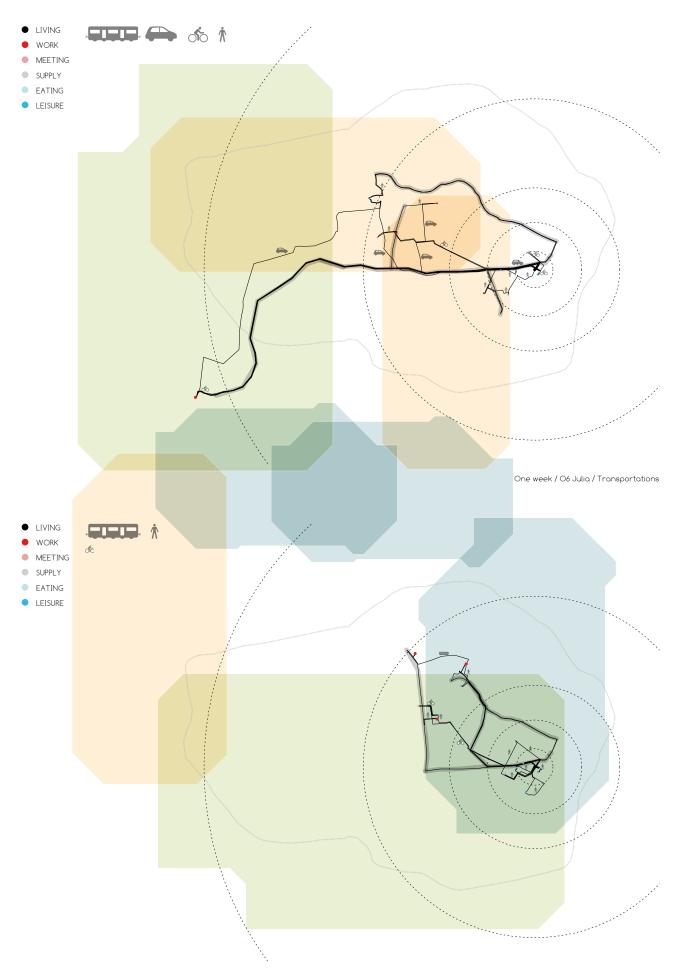

#### 4. `MOBILITY MEANS PROSPERITY'. CASE STUDY BERLIN: THE DEVELOPMENT OF URBAN TRANSPORT INFRASTRUCTURE IN THE URBAN SPACE, Research Seminar 2008/2009

- 4.1 Berlin Hauptbahnhof
- 4.2 Daily Motion in Berlin
- 4.3 Südkreuz
- 4.4 Potsdamer Platz
- 4.5 Savignyplatz
- 4.6 Jannowitzbrücke
- 4.7 Hackescher Markt
- 4.8 IMAC