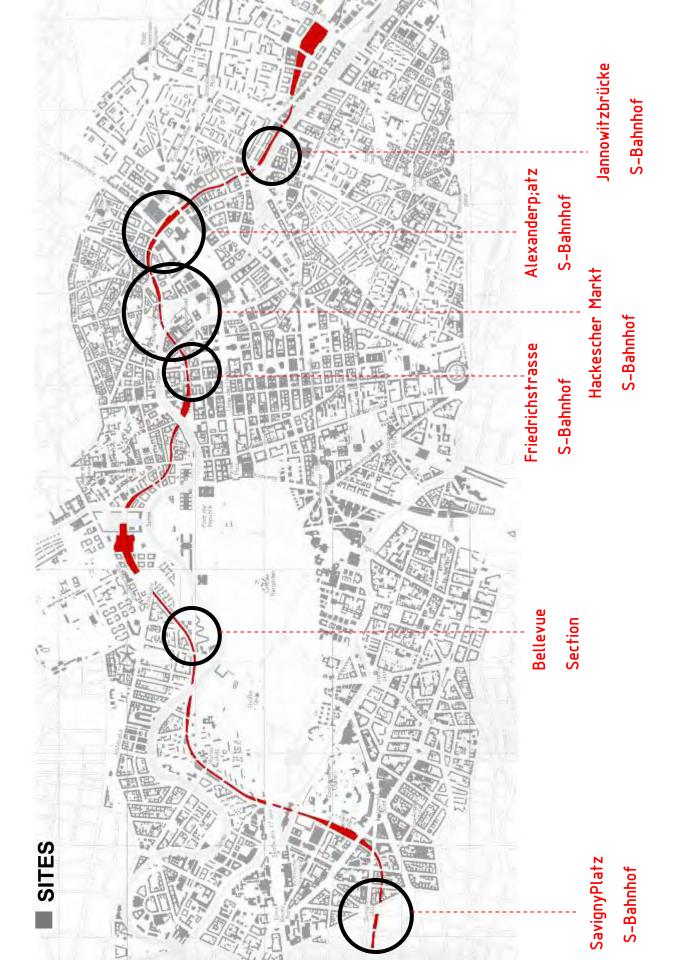

#### 4. `MOBILITY MEANS PROSPERITY'. CASE STUDY BERLIN: THE DEVELOPMENT OF URBAN TRANSPORT INFRASTRUCTURE IN THE URBAN SPACE, Research Seminar 2008/2009

- 4.1 Berlin Hauptbahnhof
- 4.2 Daily Motion in Berlin
- 4.3 Südkreuz
- 4.4 Potsdamer Platz
- 4.5 Savignyplatz
- 4.6 Jannowitzbrücke
- 4.7 Hackescher Markt
- 4.8 IMAC