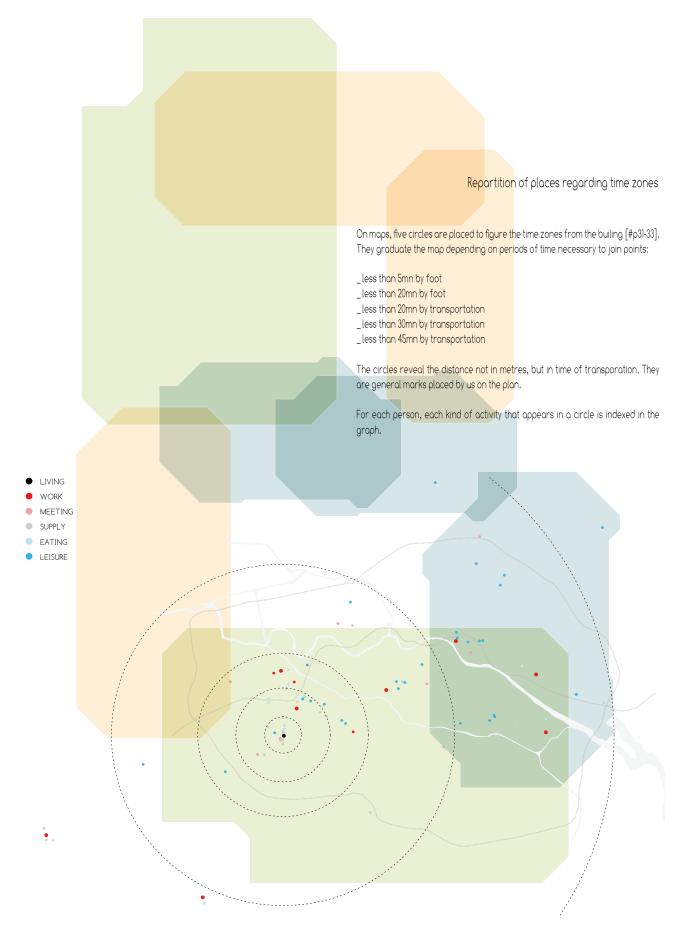

repartitions



UHLANDSTR.

•

Repartition of places regarding districts

The activities of Uhlandstr. inhabitants are mostly located in their district and the neighboor ones, as Charlottenburg and Schöneberg, and also in Mitte [#p29]. For Oppelnerstr. it's almost the same with Kreuzberg and Mitte. Despiste the facts that we have two studied persons less in Uhlandstr., we can note the important occupation of the Oppelnerstr. proximity zone, compared to Uhlandstr. where the

In most of cases the points ar<mark>e cle</mark>arly positionned close to the ral network. Is the points chosen because there are close? Any way the activities offer is located near the rail network in a city. Activities and transportations are always closely

One week /Oppelnerstr. and Uhlandstr. / Places repartition







mobility? Or need to change is stronger?



Oppelnerstr./ Activities repartition [places + linked movings]

LIVING
WORK
MEETING
SUPPLY
EATING
LEISURE

## Activities sequence

Daily sequence elaboration

A representative week day was considered for each person to establish the sequence of her activities along the day. The distance between the point is relative the moving time.

These schemes able to see how many times each person goes to work and house per day, and how the other activities are organised between. The accumulation of closed points means the presence of a local activity, a «sphere» of activities, most of times linked to the working place or to housing. The length of the sequences is relative to the time spend in transportation.



Thuesday / O5 Flora / Daily activities s