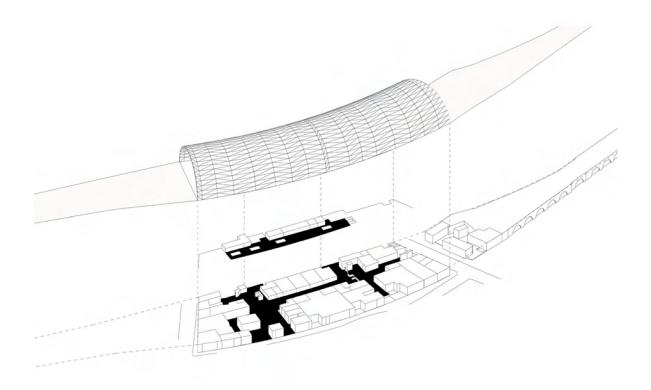

#### 3. `SHOP & RAIL 1+2': DIE STADTBAHN UND IHRE INTERAKTION IM STADTRAUM, Studio Class, 2007/2008

- 3.1 Comparative temporal elevations
- 3.2 The Morphology of the viaduct space
- 3.3 Economic study: Shop use in the Stadtbahnstations and viaduct spaces
- 3.4 The Morphology of the station space: The case of Savignyplatz, Jannowitzbrücke, Friedrichstrasse