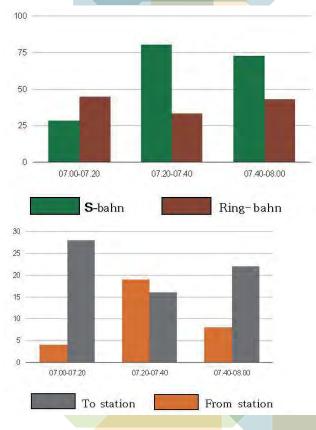

nfrastrucure in Urban Space, Research Seminar 2008/2009
  - 4.3 Südkreuz Participants: CHEN Hao, Zoya Schiller, Flavio Giaccone, Mariana Do Monte

By the data from a survey for the station in 200 , from 7am to 8am, a time for commuters activities mostly, we can find out that on the platform, more people were using S-bahn than Ring-bahn in all, and at the entrance and exit of the station, more people were coming to the station than leaving it. It means that more people were coming here to use the station as an original station and use it for commuting than other activities. At the same time, the passenger numbers altogether shows that more people are using S-bahn than Ring-bahn, which also means that more come from or go to the south-north direction than the west-east direction. ( igure )



Figure 6: Usage of the station; Source: Antoniou, Heinisch, Siskou's survey, 2006;

### 2.2 Phenomenon and analysis from the questionnaire

In weekdays, we choose a riday morning and a Tuesday afternoon to have a survey at the station by questionnaire. The questionnaires were done at the gates, in the entrance halls, on the main platform, at the bus stops and in the building of parking space. By open questions, we can conclude from their answers a lot of obvious phenomenon. irst, almost all the people at the station would like to use it as an interchange point to switch the S-bahn. Then, on the platform, very few people would prefer doing isolated activities like buying tickets in the ticket center, or eating, drinking, and going shopping. While in the parking building, not so much peopl