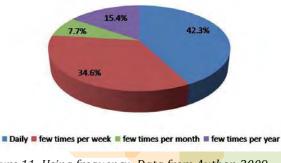

#### 2. `SHARED SPACE': RAILWAY SPACE IN BERLIN, Research Seminar, 2006/2007

2.1 Perception of the Stadtbahn in the media