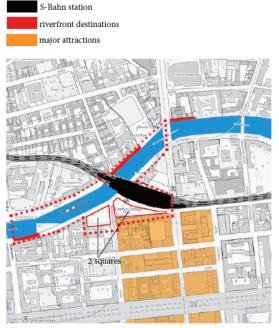

#### 2. `SHARED SPACE': RAILWAY SPACE IN BERLIN, Research Seminar, 2006/2007

2.1 Perception of the Stadtbahn in the media

#### 3. `SHOP & RAIL 1+2': DIE STADTBAHN UND IHRE INTERAKTION IM STADTRAUM, Studio Class, 2007/2008

- 3.1 Comparative temporal elevations
- 3.2 The Morphology of the viaduct space
- 3.3 Economic study: Shop use in the Stadtbahnstations and viaduct spaces
- 3.4 The Morphology of the station space: The case of Savignyplatz, Jannowitzbrücke, Friedrichstrasse