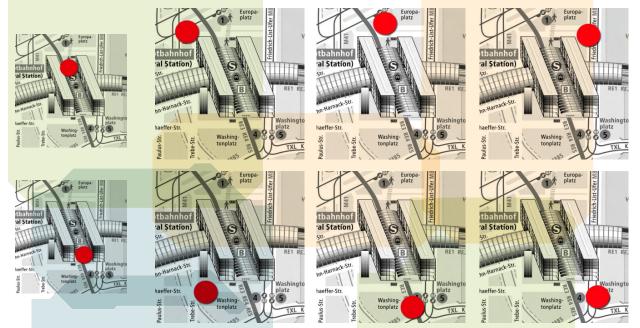

#### 4. `MOBILITY MEANS PROSPERITY'. CASE STUDY BERLIN: THE DEVELOPMENT OF URBAN TRANSPORT INFRASTRUCTURE IN THE URBAN SPACE, Research Seminar 2008/2009

- 4.1 Berlin Hauptbahnhof
- 4.2 Daily Motion in Berlin
- 4.3 Südkreuz
- 4.4 Potsdamer Platz
- 4.5 Savignyplatz
- 4.6 Jannowitzbrücke
- 4.7 Hackescher Markt
- 4.8 IMAC