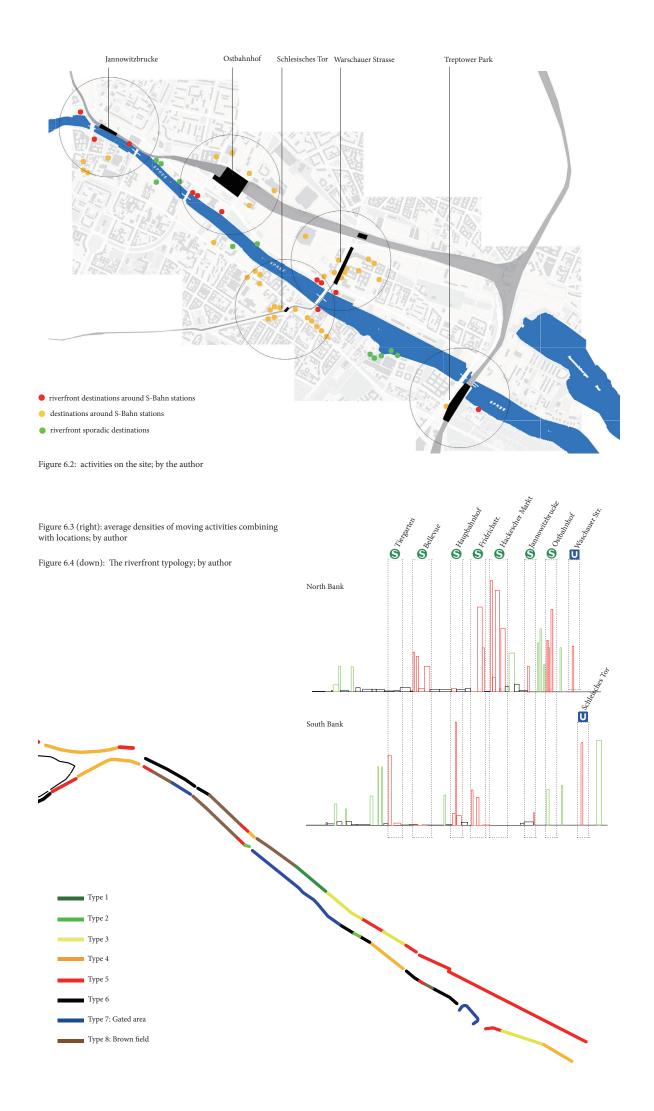

apital of europe

The berlin senate defined the Media Spree area as an area for cultural economy. It is the leading project of the urban development concept of Berlin until 2020. The city has to be turned into the no. 1 site in Media and Communication in europe.

Media Spree wants to be a place for big companies, simular to the Hamburg Hafen City or the Lomdon Docklands.

In this concept there is no place for intermediate users which are part of the identity of Berlin.





Team: Malgorzata Ratajczak + Christoph Basler + Dirk Langer + Barbara Alaniz

# Diagnosys

mentals Matheman

en der Kuth

durch Kultur

## politics



Team: Malgorzata Ratajczak + Christoph Basler + Dirk Langer + Barbara Alaniz

# politics



Team: Malgorzata Ratajczak + Christoph Basler + Dirk Langer + Barbara Alaniz







Figure 5.1.1.1: The unorgnized riverfront area near the S-Bahn station Hackecher Markt; by author



Figure 5.1.1.2: The unorgnized riverfront area near S-Bahn station Friedrichstr.; by author

| LOCATION                  | Jannowitzbrücke                      | 12th. February 2009 | , 9.00 - 11.00                                                                   |                                                |
|---------------------------|--------------------------------------|---------------------|----------------------------------------------------------------------------------|------------------------------------------------|
|                           |                                      |                     | ) by and several shops in the station a<br>ning and not in mood