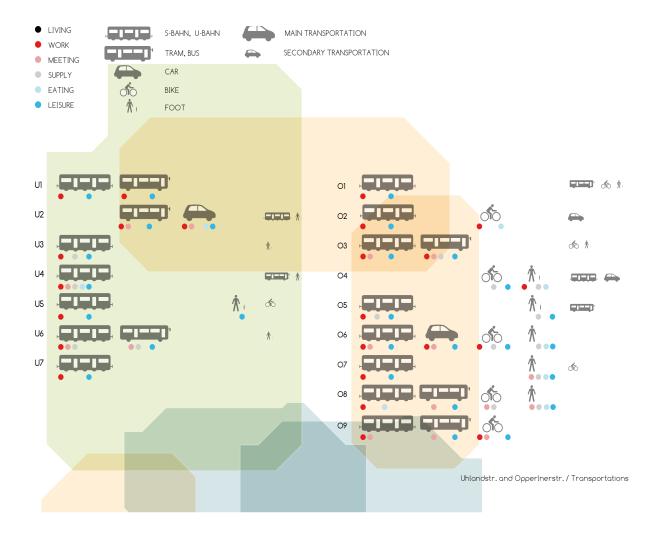

#### 4. `MOBILITY MEANS PROSPERITY'. CASE STUDY BERLIN: THE DEVELOPMENT OF URBAN TRANSPORT INFRASTRUCTURE IN THE URBAN SPACE, Research Seminar 2008/2009

- 4.1 Berlin Hauptbahnhof
- 4.2 Daily Motion in Berlin
- 4.3 Südkreuz
- 4.4 Potsdamer Platz
- 4.5 Savignyplatz
- 4.6 Jannowitzbrücke
- 4.7 Hackescher Markt
- 4.8 IMAC