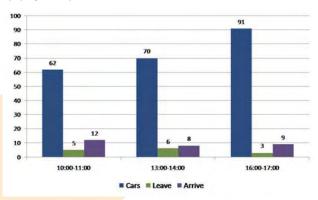

not so much people were using the Park and Ride. And it is not used so frequency as it should be. uite a lot passengers of the S-bahn don t know about what are the large cities that directly connected by DB at this station. But fortunately, from the opinions for the station, a lot of passengers are still confident with the construction of the new station.

In the parking building, there are already 208 parking spaces open to the passengers. As the survey shows, in an ordinary weekday, there are more cars using the parking spaces in the afternoon than in the morning. ewer cars leave the station in the afternoon, and more cars arrive in the morning. But compared with the total capacity of the parking building with 208 parking spaces, the percentage is still very low. ( igure 7) ( igure 8)







igure 8: sing percentage of parking Data from Author, 2009

The survey also shows that most of people are using S-bahn as a transportation way to the station, which is very reasonable. Besides, the percentages of buses, trains, regional railways, bicycles, walking, and cars are quite average. That kind of people, who drive to the station and change to S-bahn or other trains, are not as frequent as it is supposed to be. ( igure 9) In the survey, we also give an investigation about passengers origins and destinations of their trips. Of course all of these places are quite di erent. But they could be divided into four kinds to give a description. To be connected with the inner city, these four kinds could be inside of the ring, on or near the ring, outside of the ring and other cities.