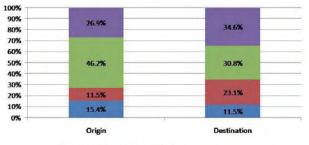

r kinds could be inside of the ring, on or near the ring, outside of the ring and other cities. rom the origins, it is quite

obvious that the most people come from outside of the ring, and then is other cities. While for the destinations, the kinds of inside of the ring or on or near the ring get higher percentages. It means that more people are using this station to move from out of the city to inner city. At the same time, considering arriving transport ways, very few people who move into the inner city are using automobile as their arriving way. ( igure 10)

The frequency also shows that the station is so used by commuters, or in other words, who are stead passengers. ( igure 11)



S-bahn Bus Train RE Car Bicycle Walking

Figure 9: Arriving ways of passengers; Data from Author, 2009



Inside On or near Outside Other cities

Figure 10: Origins and destinations of passengers' trips; Data from Author, 2009



### **3 Analysis for reasons 3.1 Location and Surroundings**

As mentioned above, S dkreuz was constructed to be a hinge in the south of Berlin s inner city. It is also beside the highway A100, which is west-east direction in Berlin s high way system, and it also connects several highways that are north-south direction to the south cities of Berlin. ( igure 12)



Figure 12: Südkreuz's location in Berlin and highway system;

As picture shows, the surroundings of the station are not so occupied and without street identities. The station is not combined with them. ( igure 1 )

The landuse surrounding the station is also not so well organized. There are so much open sp