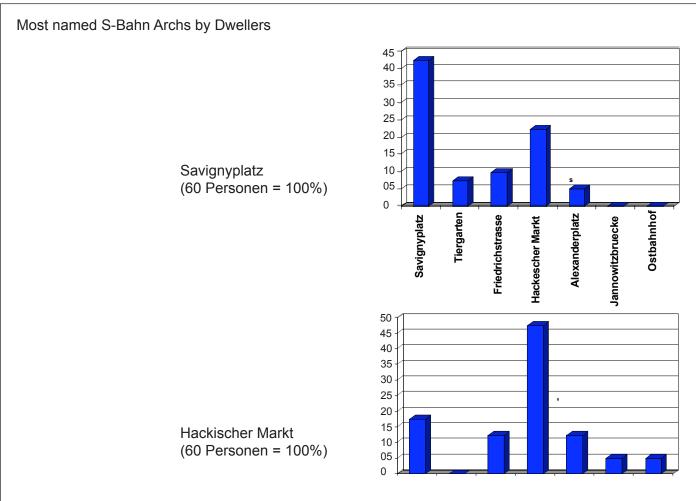

#### 3. `SHOP & RAIL 1+2': DIE STADTBAHN UND IHRE INTERAKTION IM STADTRAUM, Studio Class, 2007/2008

- 3.1 Comparative temporal elevations
- 3.2 The Morphology of the viaduct space
- 3.3 Economic study: Shop use in the Stadtbahnstations and viaduct spaces
- 3.4 The Morphology of the station space: The case of Savignyplatz, Jannowitzbrücke, Friedrichstrasse