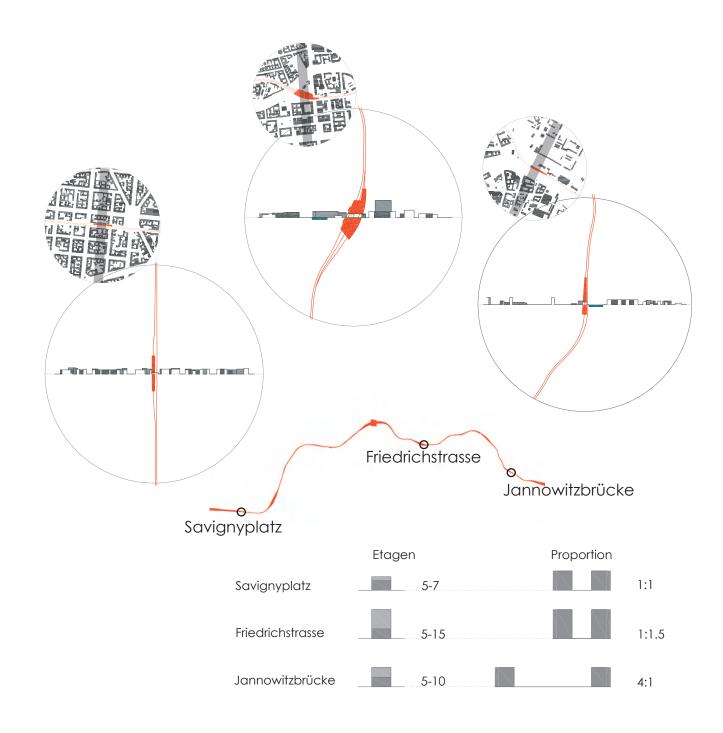

#### 3. `SHOP & RAIL 1+2': DIE STADTBAHN UND IHRE INTERAKTION IM STADTRAUM, Studio Class, 2007/2008

- 3.1 Comparative temporal elevations
- 3.2 The Morphology of the viaduct space
- 3.3 Economic study: Shop use in the Stadtbahnstations and viaduct spaces
- 3.4 The Morphology of the station space: The case of Savignyplatz, Jannowitzbrücke, Friedrichstrasse