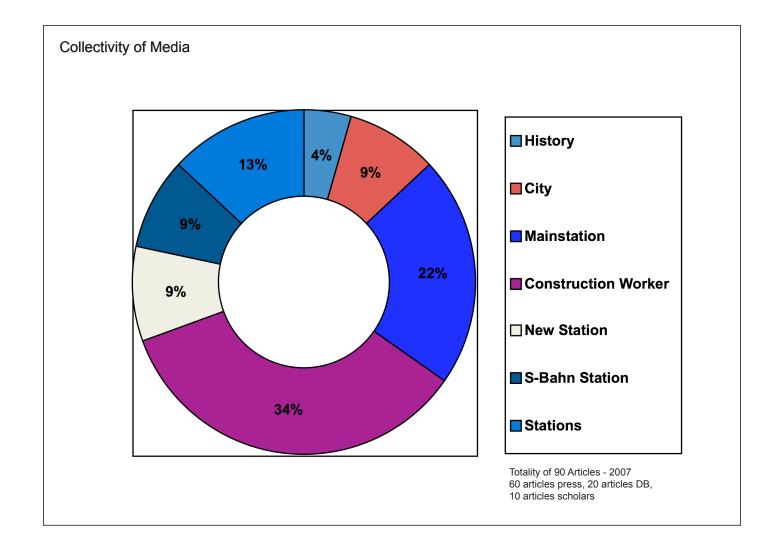

#### 2. `SHARED SPACE': RAILWAY SPACE IN BERLIN, Research Seminar, 2006/2007

2.1 Perception of the Stadtbahn in the media