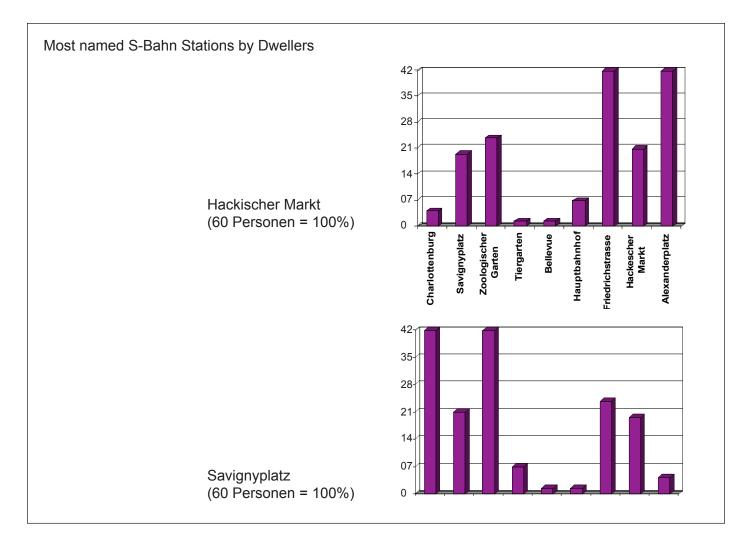

#### 3. `SHOP & RAIL 1+2': DIE STADTBAHN UND IHRE INTERAKTION IM STADTRAUM, Studio Class, 2007/2008

- 3.1 Comparative temporal elevations
- 3.2 The Morphology of the viaduct space
- 3.3 Economic study: Shop use in the Stadtbahnstations and viaduct spaces
- 3.4 The Morphology of the station space: The case of Savignyplatz, Jannowitzbrücke, Friedrichstrasse