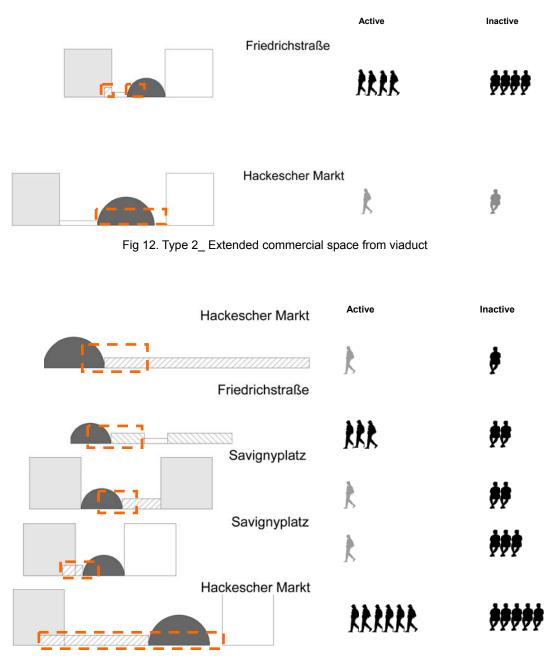

#### 3. `SHOP & RAIL 1+2': DIE STADTBAHN UND IHRE INTERAKTION IM STADTRAUM, Studio Class, 2007/2008

- 3.1 Comparative temporal elevations
- 3.2 The Morphology of the viaduct space
- 3.3 Economic study: Shop use in the Stadtbahnstations and viaduct spaces
- 3.4 The Morphology of the station space: The case of Savignyplatz, Jannowitzbrücke, Friedrichstrasse