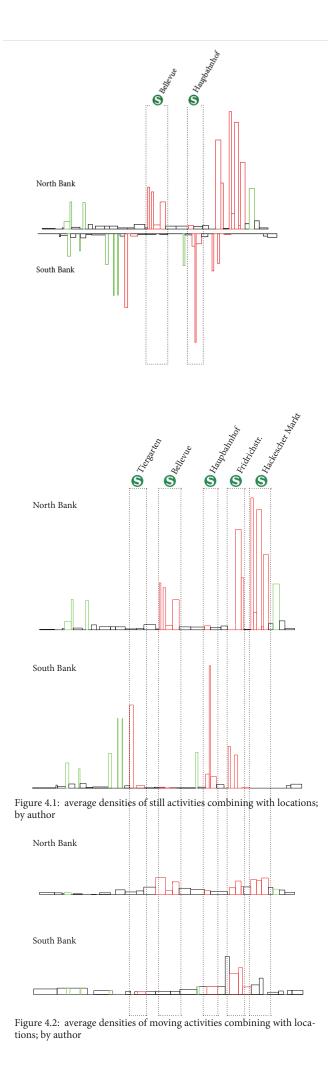

ital of europe

The berlin senate defined the Media Spree area as an area for cultural economy. It is the leading project of the urban development concept of Berlin until 2020. The city has to be turned into the no. 1 site in Media and Communication in europe.

Media Spree wants to be a place for big companies, simular to the Hamburg Hafen City or the Lomdon Docklands.

In this concept there is no place for intermediate users which are part of the identity of Berlin.





Team: Malgorzata Ratajczak + Christoph Basler + Dirk Langer + Barbara Alaniz

# Diagnosys

mentals Matheman

en der Kuth

durch Kultur

## politics



Team: Malgorzata Ratajczak + Christoph Basler + Dirk Langer + Barbara Alaniz

# politics



Team: Malgorzata Ratajczak + Christoph Basler + Dirk Langer + Barbara Alaniz







Figure 5.1.1.1: The unorgnized riverfront area near the S-Bahn station Hackecher Markt; by author



Figure 5.1.1.2: The unorgnized riverfront area near S-Bahn station Friedrichstr.; by author

| LOCATION                  | Jannowitzbrücke                      | 12th. February 2009 | , 9.00 - 11.00                                                                   |                                                |
|---------------------------|--------------------------------------|---------------------|----------------------------------------------------------------------------------|------------------------------------------------|
|                           |                                      |                     | ) by and several shops in the station a<br>ning and not in mood t