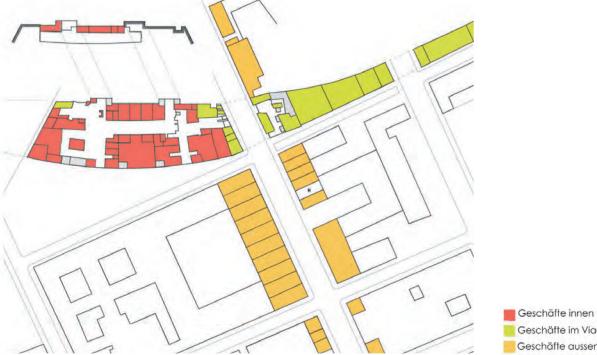

#### 3. `SHOP & RAIL 1+2': DIE STADTBAHN UND IHRE INTERAKTION IM STADTRAUM, Studio Class, 2007/2008

- 3.1 Comparative temporal elevations
- 3.2 The Morphology of the viaduct space
- 3.3 Economic study: Shop use in the Stadtbahnstations and viaduct spaces
- 3.4 The Morphology of the station space: The case of Savignyplatz, Jannowitzbrücke, Friedrichstrasse