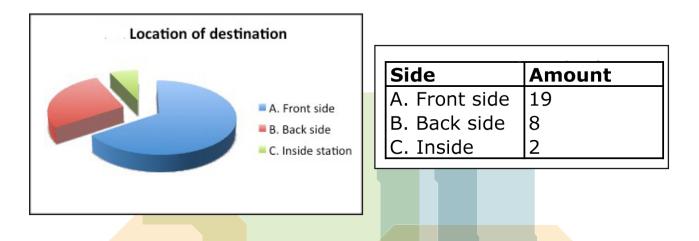

| 1/2 Times p.w  | 22     |
| B. 19-25   | 15             |   | 3/4 Times p.w  | 11     |
| C.26-35    | 12             |   | 5 Times p.w    | 7      |
| D. 36-50   | 19             |   | 7 Times p.w    | 9      |
| E. 50+     | 9              |   | 2 Times p.m    | 10     |
|            |                | 1 |                |        |
| Occupation | of interviewed |   |                |        |
|            |                |   | Occupation     | Amount |
|            | A. Working     |   | A. Working     | 31     |
|            | B. Studying    |   | B. Studying    | 15     |
|            | C. Social work |   | C. Social work | 2      |
|            | D. Other       |   | D. Other       | 11     |
|            |                |   |                |        |

1.2 Interview diagram





| Do you have a preference for the front side? |    |  |  |  |  |
|----------------------------------------------|----|--|--|--|--|
| A. Yes                                       | 12 |  |  |  |  |
| B. No                                        | 13 |  |  |  |  |

| Side          | Amount |   | Side          | Amount |
|---------------|--------|---|---------------|--------|
| A. Front side | 19     | A | A. Front side | 19     |
| B. Back side  |        | E | B. Back side  | 8      |
| C. Inside     | 2      | ( | C. Inside     | 2      |

| Picture | Amount |  |
|---------|--------|--|
| Α.      | 21     |  |
| В.      | 12     |  |
| C.      | 24     |  |
| D.      | 2      |  |



1.27 Interviews and counting image of space



| LOCATION     | Savignyplatz     |