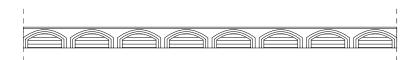

1. REGISTER OF VIADUCT USES FROM 1975-1985, 1989-2006, 2009, Individual elaboration

1. Register of Viaduct Uses from 1975 - 1985, 1989 - 2006, 2009, Individual elaboration

|                       | 1975-1985 | 1989-2006 | 2009 |
|-----------------------|-----------|-----------|------|
| 1. Restaurant/café/b  | 2         | 86        | 92   |
| 2. Retail             | 17        | 89        | 79   |
| 3. Manufacturing      | 37        | 89        | 63   |
| 4. Centres of culture | 0         | 13        | 9    |
| 5. Storage            | 12        | 1         | 5    |
| 6. Empty              | 1         | 62        | 66   |
| 7. Unknown use        | 0         | 9         | 30   |
| 8. Walled             | 14        | 71        | 54   |
| 9. Open pass way      | 0         | 4         | 16   |
| 10. Entrance Bhf      | 0         | 14        | 13   |
| 11. Services          | 8         | 11        | 8    |