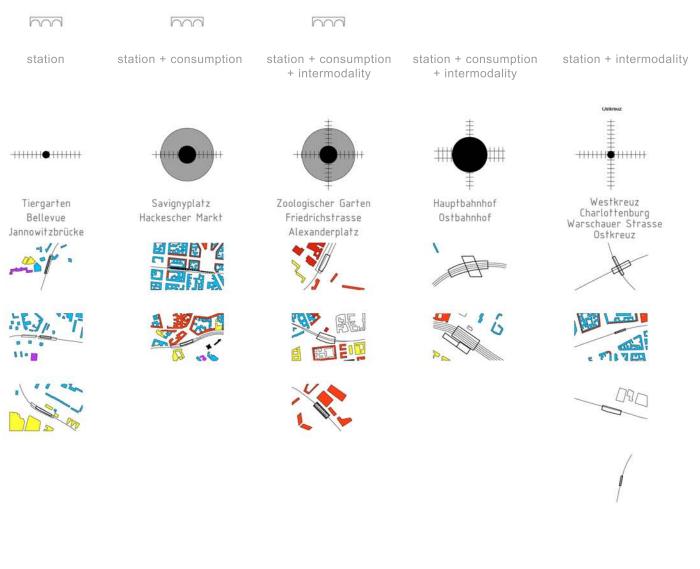

#### 4. `MOBILITY MEANS PROSPERITY'. CASE STUDY BERLIN: THE DEVELOPMENT OF URBAN TRANSPORT INFRASTRUCTURE IN THE URBAN SPACE, Research Seminar 2008/2009

- 4.1 Berlin Hauptbahnhof
- 4.2 Daily Motion in Berlin
- 4.3 Südkreuz
- 4.4 Potsdamer Platz
- 4.5 Savignyplatz
- 4.6 Jannowitzbrücke
- 4.7 Hackescher Markt
- 4.8 IMAC