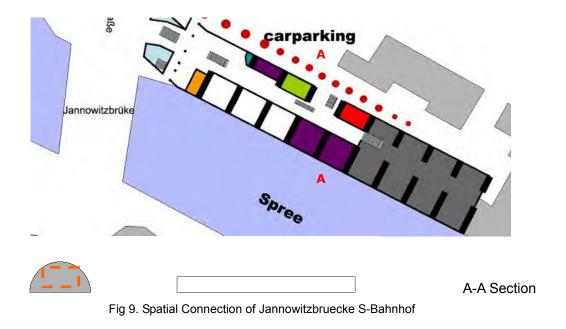

#### 4. `MOBILITY MEANS PROSPERITY'. CASE STUDY BERLIN: THE DEVELOPMENT OF URBAN TRANSPORT INFRASTRUCTURE IN THE URBAN SPACE, Research Seminar 2008/2009

- 4.1 Berlin Hauptbahnhof
- 4.2 Daily Motion in Berlin
- 4.3 Südkreuz
- 4.4 Potsdamer Platz
- 4.5 Savignyplatz
- 4.6 Jannowitzbrücke
- 4.7 Hackescher Markt
- 4.8 IMAC