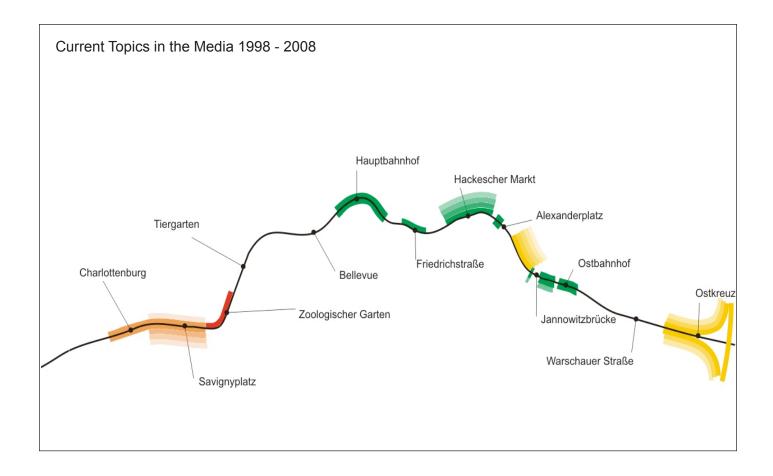

#### 2. `SHARED SPACE': RAILWAY SPACE IN BERLIN, Research Seminar, 2006/2007

2.1 Perception of the Stadtbahn in the media