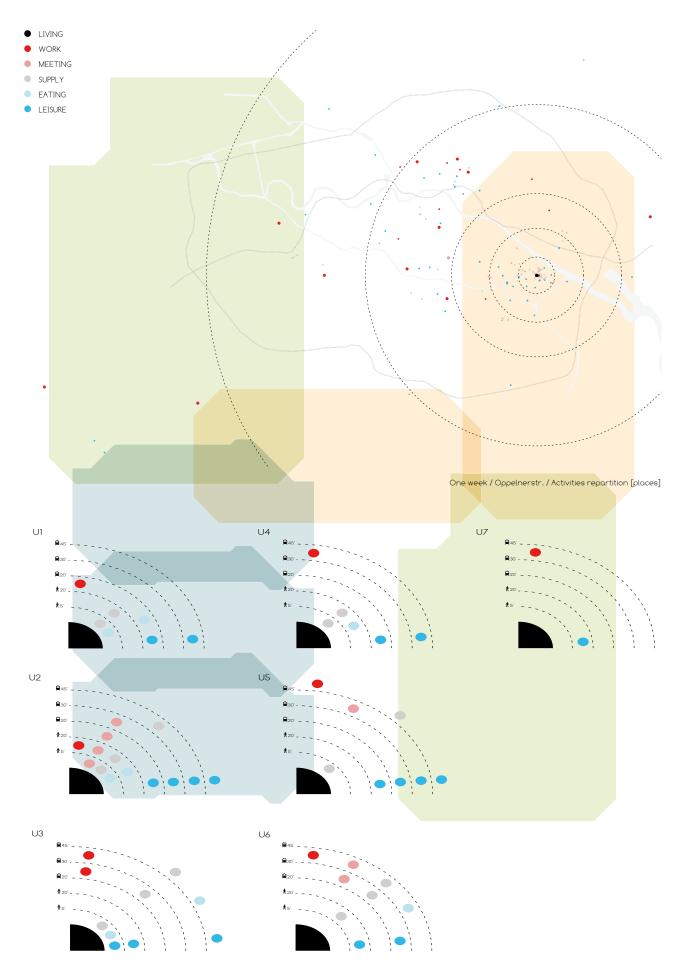

partitions



UHLANDSTR.

•

Repartition of places regarding districts

The activities of Uhlandstr. inhabitants are mostly located in their district and the neighboor ones, as Charlottenburg and Schöneberg, and also in Mitte [#p29]. For Oppelnerstr. it's almost the same with Kreuzberg and Mitte. Despiste the facts that we have two studied persons less in Uhlandstr., we can note the important occupation of the Oppelnerstr. proximity zone, compared to Uhlandstr. where the

In most of cases the points ar<mark>e cle</mark>arly positionned close to the ral network. Is the points chosen because there are close? Any way the activities offer is located near the rail network in a city. Activities and transportations are always closely

One week /Oppelnerstr. and Uhlandstr. / Places repartition







mobility? Or need to change is stronger?



Oppelnerstr./ Activities repartition [places + linked movings]

LIVING
WORK
MEETING
SUPPLY
EATING
LEISURE

## Activities sequence

Daily sequence elaboration

A representative week day was considered for each person to establish the sequence of her activities along the day. The distance between the point is relative the moving time.

These schemes able to see how many times each person goes to work and house per day, and how the other activities are organised between. The accumulation of closed points means the presence of a local activity, a «sphere» of activities, most of times linked to the working place or to housing. The length of the sequences is relative to the time spend in transportation.



Thuesday / O5 Flora / Daily activities seq