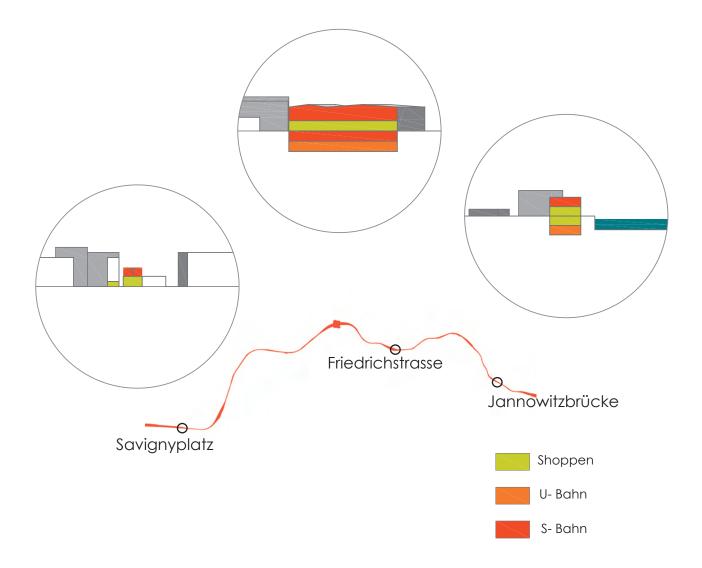

#### 3. `SHOP & RAIL 1+2': DIE STADTBAHN UND IHRE INTERAKTION IM STADTRAUM, Studio Class, 2007/2008

- 3.1 Comparative temporal elevations
- 3.2 The Morphology of the viaduct space
- 3.3 Economic study: Shop use in the Stadtbahnstations and viaduct spaces
- 3.4 The Morphology of the station space: The case of Savignyplatz, Jannowitzbrücke, Friedrichstrasse