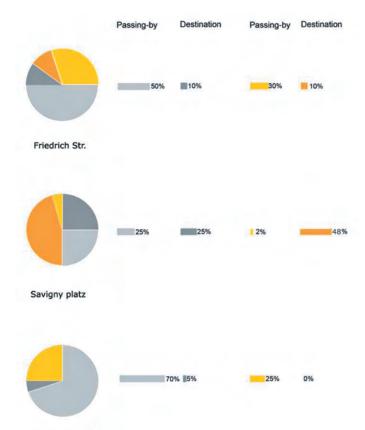

#### 3. `SHOP & RAIL 1+2': DIE STADTBAHN UND IHRE INTERAKTION IM STADTRAUM, Studio Class, 2007/2008

- 3.1 Comparative temporal elevations
- 3.2 The Morphology of the viaduct space
- 3.3 Economic study: Shop use in the Stadtbahnstations and viaduct spaces
- 3.4 The Morphology of the station space: The case of Savignyplatz, Jannowitzbrücke, Friedrichstrasse