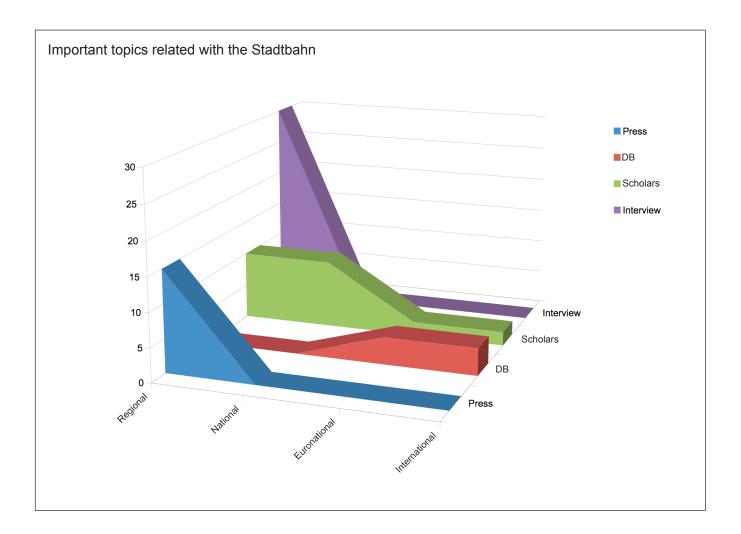

#### 2. `SHARED SPACE': RAILWAY SPACE IN BERLIN, Research Seminar, 2006/2007

2.1 Perception of the Stadtbahn in the media