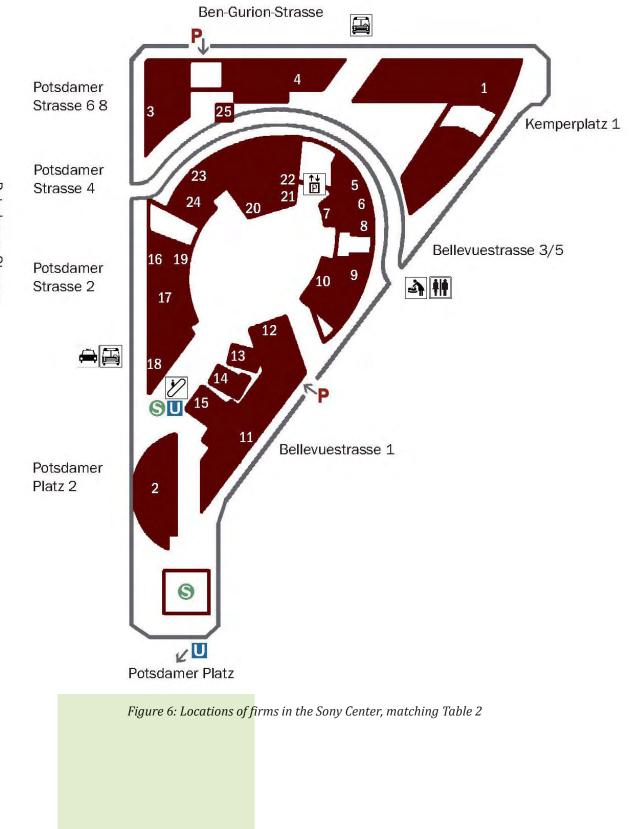

#### 4. `MOBILITY MEANS PROSPERITY'. CASE STUDY BERLIN: THE DEVELOPMENT OF URBAN TRANSPORT INFRASTRUCTURE IN THE URBAN SPACE, Research Seminar 2008/2009

- 4.1 Berlin Hauptbahnhof
- 4.2 Daily Motion in Berlin
- 4.3 Südkreuz
- 4.4 Potsdamer Platz
- 4.5 Savignyplatz
- 4.6 Jannowitzbrücke
- 4.7 Hackescher Markt
- 4.8 IMAC

1. Register of Viaduct Uses from 1975 - 1985, 1989 - 2006, 2009, Individual elaboration

|                       | 1975-1985 | 1989-2006 | 2009 |
|-----------------------|-----------|-----------|------|
| 1. Restaurant/café/b  | 2         | 86        | 92   |
| 2. Retail             | 17        | 89        | 79   |
| 3. Manufacturing      | 37        | 89        | 63   |
| 4. Centres of culture | 0         | 13        | 9    |
| 5. Storage            | 12        | 1         | 5    |
| 6. Empty              | 1         | 62        | 66   |
| 7. Unknown use        | 0         | 9         | 30   |
| 8. Walled             | 14        | 71        | 54   |
| 9. Open pass way      | 0         | 4         | 16   |
| 10. Entrance Bhf      | 0         | 14        | 13   |
| 11. Services          | 8         | 11        | 8    |

| Automatical is lower by 1 is lower by            |               |                                               |          |                                                  |          |                                             |        |                                   |                                |
|--------------------------------------------------------------------------------------------------------------------------------------------------------------------------------------------------------------------------------------------------------------------------------------------------------------------------------------------------------------------------------------------------------------------------------------------------------------------------------------------------------------------------------------------------------------------------------------------------------------------------------------------------------------------------------------------------------------------------------------------------------------------------------------------------------------------------------------------------------------------------------------------------------------------------------------------------------------------------------------------------------------------------------------------------------------------------------------------------------------------------------------------------------------------------------------------------------------------------------------------------------------------------------------------------------------------------------------------------------------------------------------------------------------------------------------------------------------------------------------------------------------------------------------------------------------------------------------------------------------------------------------------------------------------------------------------------------------------------------------------------------------------------------------------------------------------------------------------------------------------------------------------------------------------------------------------------------------------------------------------------------------------------------------------------------------------------------------------------------|---------------|-----------------------------------------------|----------|--------------------------------------------------|----------|---------------------------------------------|--------|-----------------------------------|--------------------------------|
| Denote that / 1 carrors           Concretate structure           Valuati IV.         Final         Final         Final         Final         Final           1         1         1         1         1         1         1         1         1         1         1         1         1         1         1         1         1         1         1         1         1         1         1         1         1         1         1         1         1         1         1         1         1         1         1         1         1         1         1         1         1         1         1         1         1         1         1         1         1         1         1         1         1         1         1         1         1         1         1         1         1         1         1         1         1         1         1         1         1         1         1         1         1         1         1         1         1         1         1         1         1         1         1         1         1         1         1         1         1         1         1                                                                                                                                                                                                                                                                                                                                                                                                                                                                                                                                                                                                                                                                                                                                                                                                                                                                                                                                                                                                     | Cat           | VIADUCT USE<br>tegory: 1. Restaurant, Cafe, D | scothed  | que / 2. Retail / 3.Manufacturing / 4. Centres c | of Cultu | ire / 5. Storage / 6. Renovated - Unrenovat | ed Emp | ty / 7. Unknown Use / 8. Walled / |                                |
| Frend         Frend <th< td=""><td></td><td>9. Open Pass Way / 10.</td><td>Entran</td><td>ice Bhf. / 11. Services</td><td></td><td></td><td></td><td></td><td></td></th<>                                                                                                                                                                                                                                                                                                                                                                                                                                                                                                                                                                                                                                                                          |               | 9. Open Pass Way / 10.                        | Entran   | ice Bhf. / 11. Services                          |          |                                             |        |                                   |                                |
| Additional state         Additional state<                                                                                                                                                                                                                                                                                                                                                                                                                                                                                                                                                   |               | Viaduct/ Nr.                                  |          | Period<br>1975-1985                              |          | Period<br>1989-2006                         |        | Period<br>2009                    |                                |
| 4d         1         4d         5         6d           4d         1         1         1         1         1         1           4d         1         1         1         1         1         1         1         1         1         1         1         1         1         1         1         1         1         1         1         1         1         1         1         1         1         1         1         1         1         1         1         1         1         1         1         1         1         1         1         1         1         1         1         1         1         1         1         1         1         1         1         1         1         1         1         1         1         1         1         1         1         1         1         1         1         1         1         1         1         1         1         1         1         1         1         1         1         1         1         1         1         1         1         1         1         1         1         1         1         1         1         1 <td></td> <td></td> <td>cat</td> <td>Use</td> <td>cat.</td> <td>Use</td> <td>cat.</td> <td>Use</td> <td>Name</td>                                                                                                                                                                                                                                                                                                                                                                                                                                                                                                                                                                                                                                                                                                                                                                                                                                                                                           |               |                                               | cat      | Use                                              | cat.     | Use                                         | cat.   | Use                               | Name                           |
| 4         1         4         4         4         4         4         4         4         4         4         4         4         4         4         4         4         4         4         4         4         4         4         4         4         4         4         4         4         4         4         4         4         4         4         4         4         4         4         4         4         4         4         4         4         4         4         4         4         4         4         4         4         4         4         4         4         4         4         4         4         4         4         4         4         4         4         4         4         4         4         4         4         4         4         4         4         4         4         4         4         4         4         4         4         4         4         4         4         4         4         4         4         4         4         4         4         4         4         4         4         4         4         4         4         4         4                                                                                                                                                                                                                                                                                                                                                                                                                                                                                                                                                                                                                                                                                                                                                                                                                                                                                                                                                                                                  |               | ,                                             | 15       |                                                  |          |                                             | 5      | storage                           | Art Gallery                    |
| 4         international         international         international         international           4         international         international         international         international           5         international         international         international         international           6         international         international         international         international           6         international         international         international         international         international           6         inten                                                                                                                                                                                                                                                                                                                                                                                                                                                                                                                                                                                                                                                                                                                                                                                  |               | ,                                             | 16       |                                                  |          |                                             | 4      | centres of culture                | Art Gallery                    |
| 4         6         4         6         4         6         6           1         1         1         1         1         1         1         1         1         1         1         1         1         1         1         1         1         1         1         1         1         1         1         1         1         1         1         1         1         1         1         1         1         1         1         1         1         1         1         1         1         1         1         1         1         1         1         1         1         1         1         1         1         1         1         1         1         1         1         1         1         1         1         1         1         1         1         1         1         1         1         1         1         1         1         1         1         1         1         1         1         1         1         1         1         1         1         1         1         1         1         1         1         1         1         1         1         1         1                                                                                                                                                                                                                                                                                                                                                                                                                                                                                                                                                                                                                                                                                                                                                                                                                                                                                                                                                                                                          |               | ,                                             | 17       |                                                  |          |                                             | 11     | service                           | Veranstaltungsraum             |
| Image: contract of |               | ,                                             | 18       |                                                  |          |                                             | 4      | centres of culture                | Art Gallery Sussane Vielmetter |
| Image: constraint of the sector of |               | ,                                             | 19       |                                                  |          |                                             | 4      | centres of culture                | Art Atelier                    |
| Image: constraint of the sector of |               | 1                                             | 20       |                                                  |          |                                             | 7      | retail                            | Eizi Fashion Shoes             |
| (i)(i)(i)(i)(i)(i)(i)(i)(i)(i)(i)(i)(i)(i)(i)(i)(i)(i)(i)(i)(i)(i)(i)(i)(i)(i)(i)(i)(i)(i)(i)(i)(i)(i)(i)(i)(i)(i)(i)(i)(i)(i)(i)(i)(i)(i)(i)(i)(i)(i)(i)(i)(i)(i)(i)(i)(i)(i)(i)(i)(i)(i)(i)(i)(i)(i)(i)(i)(i)(i)(i)(i)(i)(i)(i)(i)(i)(i)(i)(i)(i)(i)(i)(i)(i)(i)(i)(i)(i)(i)(i)(i)(i)(i)(i)(i)(i)(i)(i)(i)(i)(i)(i)(i)(i)(i)(i)(i)(i)(i)(i)(i)(i)(i)(i)(i)(i)(i)(i)(i)(i)(i)(i)(i)(i)(i)(i)(i)(i)(i)(i)(i)(i)(i)(i)(i)(i)(i)(i)(i)(i)(i)(i)(i)(i)(i)(i)(i)(i)(i)(i)(i)(i)(i)(i)(i)(i)(i)(i)(i)(i)(i)(i)(i)(i)(i)(i)(i)(i)(i                                                                                                                                                                                                                                                                                                                                                                                                                                                                                                                                                                                                                                                                                                                                                                                                                                                                                                                                                                                                                                                                                                                                                                                                                                                                                                                                                                                                                                                                                                                                                                          |               | ì                                             | 51       |                                                  |          |                                             | 2      | retail                            | Urban Motor                    |
| Image: constraint of the sector of |               | ì                                             | 22       |                                                  |          |                                             | 2      | retail                            | Urban Motor                    |
| 641111111111111111111111111111111111111111111111111111111111111111111111111111111111111111111111111111111111111111111111111111111111111111111111111111111111111111111111111111111111111111111111111111111111 <th< td=""><td></td><td>ì</td><td>53</td><td></td><td></td><td></td><td>2</td><td>retail</td><td>Urban Motor</td></th<>                                                                                                                                                                                                                                                                                                                                                                                                                                                                                                                                                                                                                                                                                                                                                                                                                                                                                                                                                                                                                                                                                                                                                                                                                                                                                                                                                                                                                                                                                                                                                                                                                                                                                                                                                                   |               | ì                                             | 53       |                                                  |          |                                             | 2      | retail                            | Urban Motor                    |
| (i)(i)(i)(i)(i)(i)(i)(i)(i)(i)(i)(i)(i)(i)(i)(i)(i)(i)(i)(i)(i)(i)(i)(i)(i)(i)(i)(i)(i)(i)(i)(i)(i)(i)(i)(i)(i)(i)(i)(i)(i)(i)(i)(i)(i)(i)(i)(i)(i)(i)(i)(i)(i)(i)(i)(i)(i)(i)(i)(i)(i)(i)(i)(i)(i)(i)(i)(i)(i)(i)(i)(i)(i)(i)(i)(i)(i)(i)(i)(i)(i)(i)(i)(i)(i)(i)(i)(i)(i)(i)(i)(i)(i)(i)(i)(i)(i)(i)(i)(i)(i)(i)(i)(i)(i)(i)(i)(i)(i)(i)(i)(i)(i)(i)(i)(i)(i)(i)(i)(i)(i)(i)(i)(i)(i)(i)(i)(i)(i)(i)(i)(i)(i)(i)(i)(i)(i)(i)(i)(i)(i)(i)(i)(i)(i)(i)(i)(i)(i)(i)(i)(i)(i)(i)(i)(i)(i)(i)(i)(i)(i)(i)(i)(i)(i)(i)(i)(i)(i)(i                                                                                                                                                                                                                                                                                                                                                                                                                                                                                                                                                                                                                                                                                                                                                                                                                                                                                                                                                                                                                                                                                                                                                                                                                                                                                                                                                                                                                                                                                                                                                                          |               | ì                                             | 7        |                                                  |          |                                             | 5      | storage                           |                                |
| (i)(i)(i)(i)(i)(i)(i)(i)(i)(i)(i)(i)(i)(i)(i)(i)(i)(i)(i)(i)(i)(i)(i)(i)(i)(i)(i)(i)(i)(i)(i)(i)(i)(i)(i)(i)(i)(i)(i)(i)(i)(i)(i)(i)(i)(i)(i)(i)(i)(i)(i)(i)(i)(i)(i)(i)(i)(i)(i)(i)(i)(i)(i)(i)(i)(i)(i)(i)(i)(i)(i)(i)(i)(i)(i)(i)(i)(i)(i)(i)(i)(i)(i)(i)(i)(i)(i)(i)(i)(i)(i)(i)(i)(i)(i)(i)(i)(i)(i)(i)(i)(i)(i)(i)(i)(i)(i)(i)(i)(i)(i)(i)(i)(i)(i)(i)(i)(i)(i)(i)(i)(i)(i)(i)(i)(i)(i)(i)(i)(i)(i)(i)(i)(i)(i)(i)(i)(i)(i)(i)(i)(i)(i)(i)(i)(i)(i)(i)(i)(i)(i)(i)(i)(i)(i)(i)(i)(i)(i)(i)(i)(i)(i)(i)(i)(i)(i)(i)(i)(i                                                                                                                                                                                                                                                                                                                                                                                                                                                                                                                                                                                                                                                                                                                                                                                                                                                                                                                                                                                                                                                                                                                                                                                                                                                                                                                                                                                                                                                                                                                                                                          |               | ì                                             | 55       |                                                  |          |                                             | 7      | unknown use                       |                                |
| (i)(i)(i)(i)(i)(i)(i)(i)(i)(i)(i)(i)(i)(i)(i)(i)(i)(i)(i)(i)(i)(i)(i)(i)(i)(i)(i)(i)(i)(i)(i)(i)(i)(i)(i)(i)(i)(i)(i)(i)(i)(i)(i)(i)(i)(i)(i)(i)(i)(i)(i)(i)(i)(i)(i)(i)(i)(i)(i)(i)(i)(i)(i)(i)(i)(i)(i)(i)(i)(i)(i)(i)(i)(i)(i)(i)(i)(i)(i)(i)(i)(i)(i)(i)(i)(i)(i)(i)(i)(i)(i)(i)(i)(i)(i)(i)(i)(i)(i)(i)(i)(i)(i)(i)(i)(i)(i)(i)(i)(i)(i)(i)(i)(i)(i)(i)(i)(i)(i)(i)(i)(i)(i)(i)(i)(i)(i)(i)(i)(i)(i)(i)(i)(i)(i)(i)(i)(i)(i)(i)(i)(i)(i)(i)(i)(i)(i)(i)(i)(i)(i)(i)(i)(i)(i)(i)(i)(i)(i)(i)(i)(i)(i)(i)(i)(i)(i)(i)(i)(i                                                                                                                                                                                                                                                                                                                                                                                                                                                                                                                                                                                                                                                                                                                                                                                                                                                                                                                                                                                                                                                                                                                                                                                                                                                                                                                                                                                                                                                                                                                                                                          |               | ì                                             | 56       |                                                  |          |                                             | 7      | unknown use                       |                                |
| (i)(i)(i)(i)(i)(i)(i)(i)(i)(i)(i)(i)(i)(i)(i)(i)(i)(i)(i)(i)(i)(i)(i)(i)(i)(i)(i)(i)(i)(i)(i)(i)(i)(i)(i)(i)(i)(i)(i)(i)(i)(i)(i)(i)(i)(i)(i)(i)(i)(i)(i)(i)(i)(i)(i)(i)(i)(i)(i)(i)(i)(i)(i)(i)(i)(i)(i)(i)(i)(i)(i)(i)(i)(i)(i)(i)(i)(i)(i)(i)(i)(i)(i)(i)(i)(i)(i)(i)(i)(i)(i)(i)(i)(i)(i)(i)(i)(i)(i)(i)(i)(i)(i)(i)(i)(i)(i)(i)(i)(i)(i)(i)(i)(i)(i)(i)(i)(i)(i)(i)(i)(i)(i)(i)(i)(i)(i)(i)(i)(i)(i)(i)(i)(i)(i)(i)(i)(i)(i)(i)(i)(i)(i)(i)(i)(i)(i)(i)(i)(i)(i)(i)(i)(i)(i)(i)(i)(i)(i)(i)(i)(i)(i)(i)(i)(i)(i)(i)(i)(i                                                                                                                                                                                                                                                                                                                                                                                                                                                                                                                                                                                                                                                                                                                                                                                                                                                                                                                                                                                                                                                                                                                                                                                                                                                                                                                                                                                                                                                                                                                                                                          |               | 1                                             | 57       |                                                  |          |                                             | ъ      | manufacturing                     | Elektrobereich der Bahn        |
| (i)         (i) <td></td> <td>1</td> <td>28</td> <td></td> <td></td> <td></td> <td>ъ</td> <td>manufacturing</td> <td>Elektrobereich der Bahn</td>                                                                                                                                                                                                                                                                                                                                                                                                                                                                                                                                                                                                                                                                                                                                                                  |               | 1                                             | 28       |                                                  |          |                                             | ъ      | manufacturing                     | Elektrobereich der Bahn        |
| etc         imanufacturing         imanufacturing         imanufacturing         imanufacturing           ic                                                                                                                                                                                                                                                                                                                                                                                                                                                                                                                                                                                                                                                                                                                                                                                                                                                                                                                                       |               | 1                                             | 29       |                                                  |          |                                             | ъ      | manufacturing                     | Elektrobereich der Bahn        |
| etc         description         descrindid description         description                                                                                                                                                                                                                                                                                                                                                                                                                                                                                                                                                                                                                                                     |               | )                                             | 00       |                                                  |          |                                             | ъ      | manufacturing                     | Elektrobereich der Bahn        |
| (a)(b)(c)(c)(c)(c)(c)(c)(c)(c)(c)(c)(c)(c)(c)(c)(c)(c)(c)(c)(c)(c)(c)(c)(c)(c)(c)(c)(c)(c)(c)(c)(c)(c)(c)(c)(c)(c)(c)(c)(c)(c)(c)(c)(c)(c)(c)(c)(c)(c)(c)(c)(c)(c)(c)(c)(c)(c)(c)(c)(c)(c)(c)(c)(c)(c)(c)(c)(c)(c)(c)(c)(c)(c)(c)(c)(c)(c)(c)(c)(c)(c)(c)(c)(c)(c)(c)(c)(c)(c)(c)(c)(c)(c)(c)(c)(c)(c)(c)(c)(c)(c)(c)(c)(c)(c)(c)(c)(c)(c)(c)(c)(c)(c)(c)(c)(c)(c)(c)(c)(c)(c)(c)(c)(c)(c)(c)(c)(c)(c)(c)(c)(c)(c)(c)(c)(c)(c)(c)(c)(c)(c)(c)(c)(c)(c)(c)(c)(c)(c)(c)(c)(c)(c)(c)(c)(c)(c)(c)(c)(c)(c)(c)(c)(c)(c)(c)(c)(c)(c                                                                                                                                                                                                                                                                                                                                                                                                                                                                                                                                                                                                                                                                                                                                                                                                                                                                                                                                                                                                                                                                                                                                                                                                                                                                                                                                                                                                                                                                                                                                                                          |               |                                               | 31       |                                                  |          |                                             | e      | manufacturing                     | Elektrobereich der Bahn        |
|                                                                                                                                                                                                                                                                                                                                                                                                                                                                                                                                                                                                                                                                                                                                                                                                                                                                                                                                                                                                                                                                                                                                                                                                                                                                                                                                                                                                                                                                                                                                                                                                                                                                                                                                                                                                                                                                                                                                                                                                                                                                                                        |               |                                               | 32       |                                                  |          |                                             | e      | manufacturing                     | Elektrobereich der Bahn        |
|                                                                                                                                                                                                                                                                                                                                                                                                                                                                                                                                                                                                                                                                                                                                                                                                                                                                                                                                                                                                                                                                                                                                                                                                                                                                                                                                                                                                                                                                                                                                                                                                                                                                                                                                                                                                                                                                                                                                                                                                                                                                                                        |               | )                                             | 33       |                                                  |          |                                             | ы      | manufacturing                     | Elektrobereich der Bahn        |
|                                                                                                                                                                                                                                                                                                                                                                                                                                                                                                                                                                                                                                                                                                                                                                                                                                                                                                                                                                                                                                                                                                                                                                                                                                                                                                                                                                                                                                                                                                                                                                                                                                                                                                                                                                                                                                                                                                                                                                                                                                                                                                        |               | •                                             | 7        |                                                  |          |                                             | -      | bar/discotheque                   | discotheque                    |
| 66111barrdiscotheque1Bahnhof JannowitzbrückeAnandetizbrückeI an undexitzbrückeI an undexitzbrückerI an undexitzbrücker <tr< td=""><td></td><td>)</td><td>35</td><td></td><td></td><td></td><td>-</td><td>bar/discotheque</td><td>discotheque</td></tr<>                                                                                                                                                                                                                                                                                                                                                                                                                                                                                                                                                                                                                                                                                                                                                                                                                                                                                                                                                                                                                                                                                                                                              |               | )                                             | 35       |                                                  |          |                                             | -      | bar/discotheque                   | discotheque                    |
| Bahnhof Jannowitzbrücke         Bahnhof Jannewitzbrücke         Bahnhohof Jannewitzbrücke         Bahnhof Jann                                                                                                                                                                                                                                                                                                                                                                                                                                                         |               | )                                             | 36       |                                                  |          |                                             | -      | bar/discotheque                   | discotheque                    |
|                                                                                                                                                                                                                                                                                                                                                                                                                                                                                                                                                                                                                                                                                                                                                                                                                                                                                                                                                                                                                                                                                                                                                                                                                                                                                                                                                                                                                                                                                                                                                                                                                                                                                                                                                                                                                                                                                                                                                                                                                                                                                                        | Ba            |                                               |          | -                                                |          |                                             |        | -                                 |                                |
| Stratauer Straße         Stratauer Straße           (no arches) 78         6         unrenovated empty         2         retail           Schicklerstraße         79         6         unrenovated empty         8         walled           Schicklerstraße         6         unrenovated empty         8         walled         1           Vervenue         81         6         unrenovated empty         8         walled         1           Vervenue         83         6         unrenovated empty         8         walled         1           Vervenue         83         16         unrenovated empty         16         unrenovated empty <t< td=""><td></td><td>o arches)</td><td>- 1</td><td>- 1</td><td>9</td><td>unrenovated empty</td><td>9</td><td>unrenovated empty</td><td></td></t<>                                                                                                                                                                                                                                                                                                                                                                                                                                                                                                                                                                                                                                          |               | o arches)                                     | - 1      | - 1                                              | 9        | unrenovated empty                           | 9      | unrenovated empty                 |                                |
| (no arches)         78         (no arches)         78         retail         2         retail           Schicklerstraße         73         1         1         1         1         1         1         1         1         1         1         1         1         1         1         1         1         1         1         1         1         1         1         1         1         1         1         1         1         1         1         1         1         1         1         1         1         1         1         1         1         1         1         1         1         1         1         1         1         1         1         1         1         1         1         1         1         1         1         1         1         1         1         1         1         1         1         1         1         1         1         1         1         1         1         1         1         1         1         1         1         1         1         1         1         1         1         1         1         1         1         1         1         1         1                                                                                                                                                                                                                                                                                                                                                                                                                                                                                                                                                                                                                                                                                                                                                                                                                                                                                                                                                                                         |               |                                               | =        |                                                  |          |                                             |        |                                   |                                |
| Schicklerstraße         79         6         unrenovated empty         8         walled           80         9         9         9         9         9         9         9         9         9         9         9         9         9         9         9         9         9         9         9         9         9         9         9         9         9         9         9         9         9         9         9         9         9         9         9         9         9         9         9         9         9         9         9         9         9         9         9         9         9         9         9         9         9         9         9         9         9         9         9         9         9         9         9         9         9         9         9         9         9         9         9         9         9         9         9         9         9         9         9         9         9         9         9         9         9         9         9         9         9         9         9         9         9         9         9         9         9                                                                                                                                                                                                                                                                                                                                                                                                                                                                                                                                                                                                                                                                                                                                                                                                                                                                                                                                                                                         | <br>۲ عږ      |                                               | 8        |                                                  | 9        | unrenovated empty                           | 2      | retail                            |                                |
|                                                                                                                                                                                                                                                                                                                                                                                                                                                                                                                                                                                                                                                                                                                                                                                                                                                                                                                                                                                                                                                                                                                                                                                                                                                                                                                                                                                                                                                                                                                                                                                                                                                                                                                                                                                                                                                                                                                                                                                                                                                                                                        |               | hicklerstraße                                 | -        |                                                  |          |                                             |        |                                   |                                |
| 806unrenovated emply8walled818unrenovated emply8walled829909983999998499999859999986999998799999889999989999998099999819999982999998399999849999985999998699999879999988999998999999899999981/16999981/16999981/1699981/1699981/1699981/1699981/1699981/1699981/1699981/16999<                                                                                                                                                                                                                                                                                                                                                                                                                                                                                                                                                                                                                                                                                                                                                                                                                                                                                                                                                                                                                                                                                                                                                                                                                                                                                                                                                                                                                                                                                                                                                                                                                                                                                                                                                                                                                         | rers          |                                               | 0        |                                                  | 9        | unrenovated empty                           | 8      | walled                            |                                |
| 81         6         unrenovated empty         8         walled           82         0         0         0         0         0         0         0         0         0         0         0         0         0         0         0         0         0         0         0         0         0         0         0         0         0         0         0         0         0         0         0         0         0         0         0         0         0         0         0         0         0         0         0         0         0         0         0         0         0         0         0         0         0         0         0         0         0         0         0         0         0         0         0         0         0         0         0         0         0         0         0         0         0         0         0         0         0         0         0         0         0         0         0         0         0         0         0         0         0         0         0         0         0         0         0         0         0         0         0 <td>neje.</td> <td></td> <td><u>چ</u></td> <td></td> <td>9</td> <td>unrenovated empty</td> <td>8</td> <td>walled</td> <td></td>                                                                                                                                                                                                                                                                                                                                                                                                                                                                                                                                                                                                                                                                                                                                                                                                                                                             | neje.         |                                               | <u>چ</u> |                                                  | 9        | unrenovated empty                           | 8      | walled                            |                                |
| 82         6         unrenovated empty         6         unrenovated empty         8           83         9         9         9         9         9         9         9         9         9         9         9         9         9         9         9         9         9         9         9         9         9         9         9         9         9         9         9         9         9         9         9         9         9         9         9         9         9         9         9         9         9         9         9         9         9         9         9         9         9         9         9         9         9         9         9         9         9         9         9         9         9         9         9         9         9         9         9         9         9         9         9         9         9         9         9         9         9         9         9         9         9         9         9         9         9         9         9         9         9         9         9         9         9         9         9         9         9                                                                                                                                                                                                                                                                                                                                                                                                                                                                                                                                                                                                                                                                                                                                                                                                                                                                                                                                                                                            | - Str         | ~                                             | 2        |                                                  | 9        | unrenovated empty                           | ∞      | walled                            |                                |
| 83         6         unrenovated empty         6         unrenovated empty           84           6         unrenovated empty         6         unrenovated empty           85           6          unrenovated empty         6         unrenovated empty           85            6          renovated empty         2         retail/flea market           86             2         retail/flea market         2           87             2         retail/flea market         2                                                                                                                                                                                                                                                                                                                                                                                                                                                                                                                                                                                                                                                                                                                                                                                                                                                                                                                                                                                                                                                                                                                                                                                                                                                                                                                                                                                                                                                                                                                                                                                                                      |               | ~                                             | 22       |                                                  | 9        | unrenovated empty                           | 9      | unrenovated empty                 |                                |
| 84         6         unrenovated empty         6         unrenovated empty           85         6         renovated empty         2         retail/flea market           86         6         renovated empty         2         retail/flea market           87         6         renovated empty         2         retail/flea market                                                                                                                                                                                                                                                                                                                                                                                                                                                                                                                                                                                                                                                                                                                                                                                                                                                                                                                                                                                                                                                                                                                                                                                                                                                                                                                                                                                                                                                                                                                                                                                                                                                                                                                                                                 | zte           |                                               | ŝ        |                                                  | 9        | unrenovated empty                           | 9      | unrenovated empty                 |                                |
| 85         6         renovated empty         2         retail/flea market           86         6         renovated empty         2         retail/flea market           87         6         renovated empty         2         retail/flea market                                                                                                                                                                                                                                                                                                                                                                                                                                                                                                                                                                                                                                                                                                                                                                                                                                                                                                                                                                                                                                                                                                                                                                                                                                                                                                                                                                                                                                                                                                                                                                                                                                                                                                                                                                                                                                                      | it Pl         |                                               | 21       |                                                  | 9        | unrenovated empty                           | 9      | unrenovated empty                 |                                |
| 86         6         renovated empty         2         retail/flea market           87         6         renovated empty         2         retail/flea market                                                                                                                                                                                                                                                                                                                                                                                                                                                                                                                                                                                                                                                                                                                                                                                                                                                                                                                                                                                                                                                                                                                                                                                                                                                                                                                                                                                                                                                                                                                                                                                                                                                                                                                                                                                                                                                                                                                                          | əper          |                                               | 35       |                                                  | 9        | renovated empty                             | 2      | retail/flea market                | Antikmarkt                     |
| 87 6 renovated empty 2 retail/flea market                                                                                                                                                                                                                                                                                                                                                                                                                                                                                                                                                                                                                                                                                                                                                                                                                                                                                                                                                                                                                                                                                                                                                                                                                                                                                                                                                                                                                                                                                                                                                                                                                                                                                                                                                                                                                                                                                                                                                                                                                                                              | lexi<br>vlexi |                                               | <u>ي</u> |                                                  | 9        | renovated empty                             | 2      | retail/flea market                | Antikmarkt                     |
|                                                                                                                                                                                                                                                                                                                                                                                                                                                                                                                                                                                                                                                                                                                                                                                                                                                                                                                                                                                                                                                                                                                                                                                                                                                                                                                                                                                                                                                                                                                                                                                                                                                                                                                                                                                                                                                                                                                                                                                                                                                                                                        | A             | 3                                             | 37       |                                                  | 9        | renovated empty                             | 2      | retail/flea market                | Antikmarkt                     |