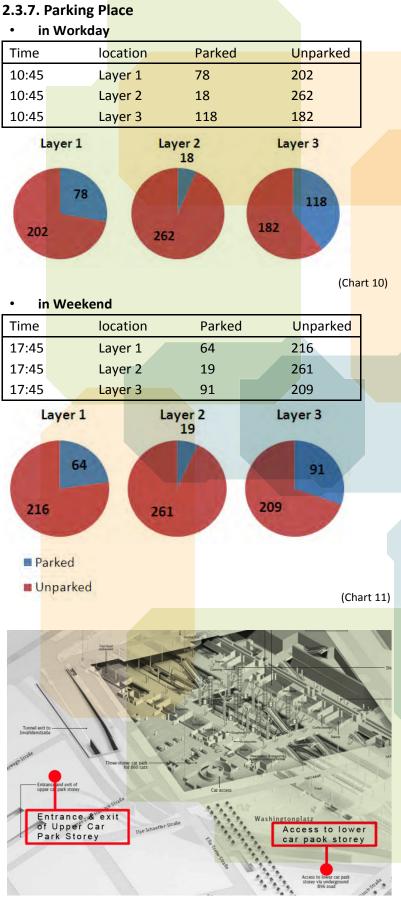

5:35     |     |     |  |  |
| In/N                      | 208 | 319 |  |  |
| In/S                      | 188 | 338 |  |  |
| Out/N                     | 176 | 262 |  |  |
| Out/S                     | 56  | 397 |  |  |

2.2.1. Weekend > Weekday: More people in Hbf in weekend than in weekdays.







(Chart 07)

### 2.3.5. Three Directions of North

|                         | West | Bus | East |
|-------------------------|------|-----|------|
| 9:15/In                 | 54   | 87  | 42   |
| 9:15/Out                | 26   | 33  | 22   |
| 15:50/In                | 57   | 73  | 78   |
| 1 <mark>5:50/Out</mark> | 55   | 62  | 68   |

2.3.5. Three Directions of North Weekdays: Bus > West > East Weekends: East > Bus > West



80 60 40 29 20 10:00/ln 10:00/Out 16:55/ln 16:55/Out

(Chart 09)



### 2.3.7. Parking Place(Chart 10/11)

• Workday > Weekend

(Picture 43)

### 3. Interview

### 3.1. Time:

17:00,15.0<mark>2.2009 Sunday Afternoon 3.2. Amount:</mark> 43 people

### 3.3. Question:

Where are you from? (Departure) What's your transportation? Where will you go? (Arrival) What's your transportation? How long do you stay in Hbf?

### 3.4. Data & Analysis:

### 3.4.1. Entrance Part

### North

|   | Departure     | <b>Transportation</b> | Arrival   | Transportation        | Staying |
|---|---------------|-----------------------|-----------|-----------------------|---------|
| 1 | neukoelln     | bus                   | mitte     |                       |         |
| 2 | wedding       | bus                   | frankfurt | tr <mark>ain</mark>   | 30min   |
| 3 | brandenburg