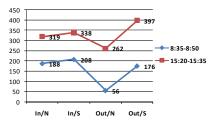

| 35 min | 35 min | -           |



"Zahl der Halte von Nahverkehrszügen in Berlin steigt deutlich" (Picture 50)

| Bf Spandau          | 250   |     |
|---------------------|-------|-----|
| Bf Zoo              | 236   |     |
| Bf Friedrichstraße  | 236   |     |
| Bf Alexanderplatz   | 236   |     |
| Bf Ostbahnhof       | 236   |     |
| Bf Gesundbrunnen    | 0 76  |     |
| Bf Jungfernheide    | 40    |     |
| Bf Hauptbahnhof     | 0     | 314 |
| Bf Südkreuz         | 116   |     |
| Bf Potsdamer Platz  | 0 116 |     |
| Bf Lichterfelde Ost | 76    |     |
|                     |       |     |
|                     |       |     |

"Die Zahl der Halte von Fernzügen in Berlin steigt ab 28. Mai 2006 um 13 Prozent" (Picture 51)

### With / Without Luggages



### Weekday vs Weekend



|           | Relation                           | Fahrzeit                         | Zeitgewinn | Reduzierung |
|-----------|------------------------------------|----------------------------------|------------|-------------|
| Hamburg   | <> Bin Zoo 2005<br><> Bin Hbf 2006 | ca. 1 h 30 min<br>ca. 1 h 30 min | +/- 0      | +/- 0       |
| Leipzig   | <> Bln Zoo 2005<br><> Bln Hbf 2006 | ca. 1 h 50 min<br>ca. 1 h 10 min | 40 min     | 36%         |
| Dresden   | <> Bin Zoo 2005<br><> Bin Hbf 2006 | ca. 2 h 20 min<br>ca. 2 h 10 min | 10 min     | 8%          |
| Stralsund | <> Bln Zoo 2005<br><> Bln Hbf 2006 | ca. 3 h 20 min<br>ca. 2 h 40 min | 40 min     | 20%         |
| Hamburg   | <> Leipzig 2005                    | ca. 3 h 20 min<br>ca. 2 h 40 min | 40 min     | 20%         |

### 2.