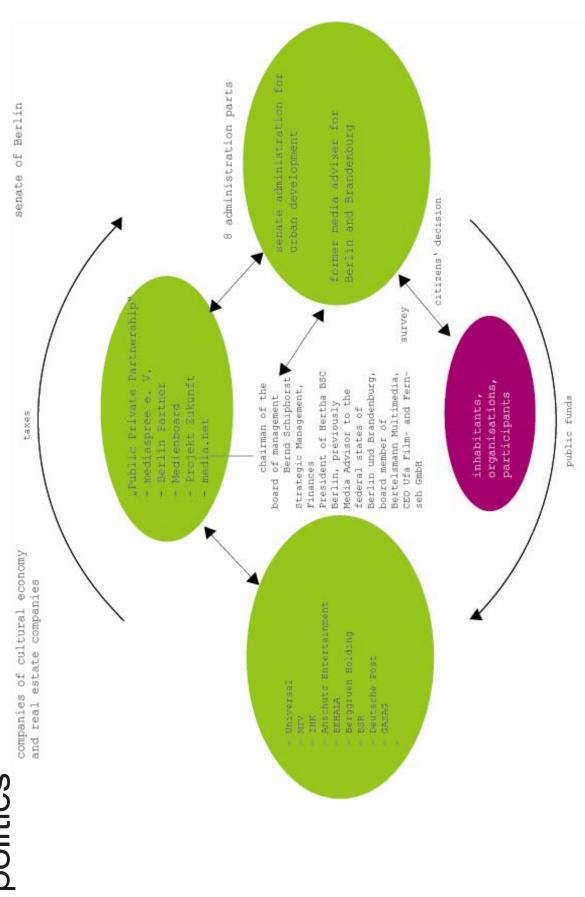

r, Barbara Alaniz, Gao Shusan

## politics

# vision of Berlin as the creative capital of europe

The berlin senate defined the Media Spree area as an area for cultural economy. It is the leading project of the urban development concept of Berlin until 2020. The city has to be turned into the no. 1 site in Media and Communication in europe.

Media Spree wants to be a place for big companies, simular to the Hamburg Hafen City or the Lomdon Docklands.

In this concept there is no place for intermediate users which are part of the identity of Berlin.





Team: Malgorzata Ratajczak + Christoph Basler + Dirk Langer + Barbara Alaniz

# Diagnosys

mentals Matheman

en der Kuth

durch Kultur

## politics



Team: Malgorzata Ratajczak + Christoph Basler + Dirk Langer + Barbara Alaniz

# politics



Team: Malgorzata Ratajczak + Christoph Basler + Dirk Langer + Barbara Alaniz







Figure 5.1.1.1: The unorgnized riverfront area near the S-Bahn station Hackecher Markt; by author



Figure 5.1.1.2: The unorgnized riverfront area near S-Bahn station Friedrichstr.; by author

| LOCATION                  | Jannowitzbrücke                      | 12th. February 2009 | , 9.00 - 11.00                                                                   |                                                |
|---------------------------|--------------------------------------|---------------------|----------------------------------------------------------------------------------|------------------------------------------------|
|                           |                                      |