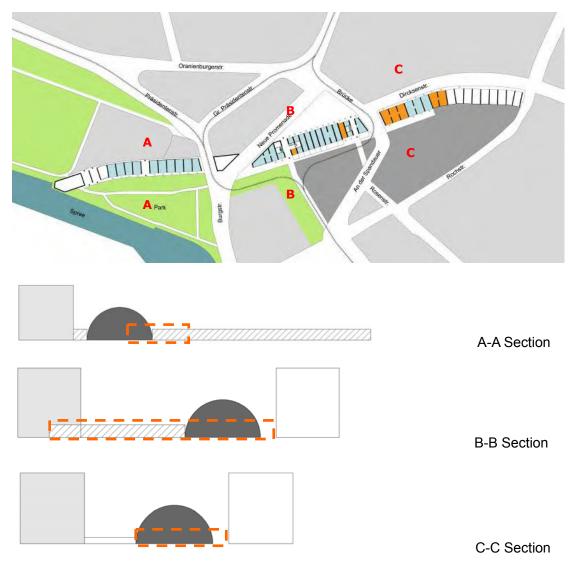

#### 3. `SHOP & RAIL 1+2': DIE STADTBAHN UND IHRE INTERAKTION IM STADTRAUM, Studio Class, 2007/2008

- 3.1 Comparative temporal elevations
- 3.2 The Morphology of the viaduct space
- 3.3 Economic study: Shop use in the Stadtbahnstations and viaduct spaces
- 3.4 The Morphology of the station space: The case of Savignyplatz, Jannowitzbrücke, Friedrichstrasse