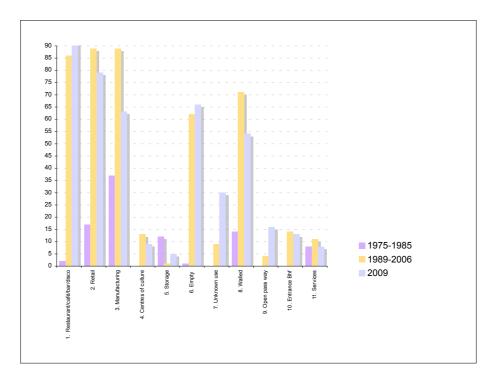

1. REGISTER OF VIADUCT USES FROM 1975-1985, 1989-2006, 2009, Individual elaboration

1. Register of Viaduct Uses from 1975 - 1985, 1989 - 2006, 2009, Individual elaboration

|                       | 1975-1985 | 1989-2006 | 2009 |
|-----------------------|-----------|-----------|------|
| 1. Restaurant/café/b  | 2         | 86        | 92   |
| 2. Retail             | 17        | 89        | 79   |
| 3. Manufacturing      | 37        | 89        | 63   |
| 4. Centres of culture | 0         | 13        | 9    |
| 5. Storage            | 12        | 1         | 5    |
| 6. Empty              | 1         | 62        | 66   |
| 7. Unknown use        | 0         | 9         | 30   |
| 8. Walled             | 14        | 71        | 54   |
| 9. Open pass way      | 0         | 4         | 16   |
| 10. Entrance Bhf      | 0         | 14        | 13   |
| 11. Services          | 8         | 11        | 8    |