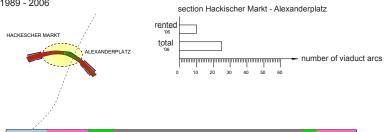

1. Register of Viaduct Uses from 1975 - 1985, 1989 - 2006, 2009, Individual elaboration

|                       | 1975-1985 | 1989-2006 | 2009 |
|-----------------------|-----------|-----------|------|
| 1. Restaurant/café/b  | 2         | 86        | 92   |
| 2. Retail             | 17        | 89        | 79   |
| 3. Manufacturing      | 37        | 89        | 63   |
| 4. Centres of culture | 0         | 13        | 9    |
| 5. Storage            | 12        | 1         | 5    |
| 6. Empty              | 1         | 62        | 66   |
| 7. Unknown use        | 0         | 9         | 30   |
| 8. Walled             | 14        | 71        | 54   |
| 9. Open pass way      | 0         | 4         | 16   |
| 10. Entrance Bhf      | 0         | 14        | 13   |
| 11. Services          | 8         | 11        | 8    |