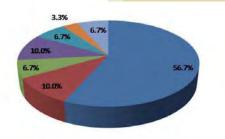

hey could be divided into four kinds to give a description. To be connected with the inner city, these four kinds could be inside of the ring, on or near the ring, outside of the ring and other cities. rom the origins, it is quite

obvious that the most people come from outside of the ring, and then is other cities. While for the destinations, the kinds of inside of the ring or on or near the ring get higher percentages. It means that more people are using this station to move from out of the city to inner city. At the same time, considering arriving transport ways, very few people who move into the inner city are using automobile as their arriving way. ( igure 10)

The frequency also shows that the station is so used by commuters, or in other words, who are stead passengers. ( igure 11)



S-bahn Bus Train RE Car Bicycle Walking

Figure 9: Arriving ways of passengers; Data from Author, 2009



Inside On or near Outside Other cities

Figure 10: Origins and destinations of passengers' trips; Data from Author, 2009



### **3 Analysis for reasons 3.1 Location and Surroundings**

As mentioned above, S dkreuz was constructed to be a hinge in the south of Berlin s inner city. It is also beside the highway A100, which is west-east direction in Berlin s high way system, and it also connects several highways that are north-south direction to the south cities of Berlin. ( igure 12)



Figure 12: Südkreuz's location in Berlin and highway system;

As picture shows, the surroundings of the station are not so occupied and without street identities. The station is not combined with them.