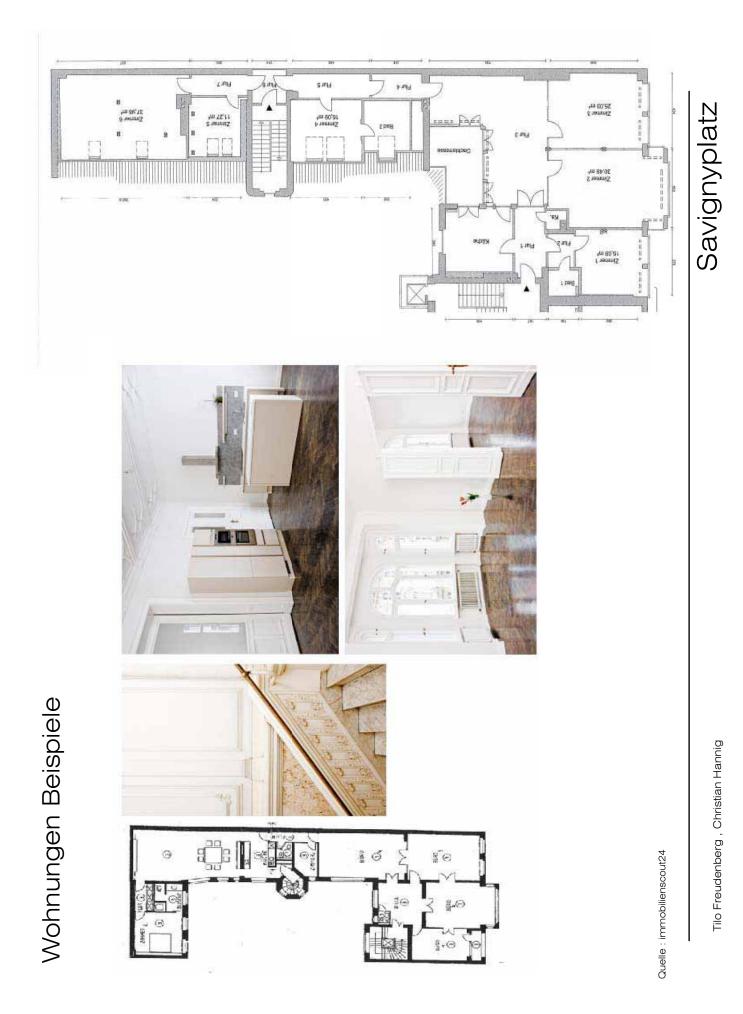

#### 3. `SHOP & RAIL 1+2': DIE STADTBAHN UND IHRE INTERAKTION IM STADTRAUM, Studio Class, 2007/2008

- 3.1 Comparative temporal elevations
- 3.2 The Morphology of the viaduct space
- 3.3 Economic study: Shop use in the Stadtbahnstations and viaduct spaces
- 3.4 The Morphology of the station space: The case of Savignyplatz, Jannowitzbrücke, Friedrichstrasse