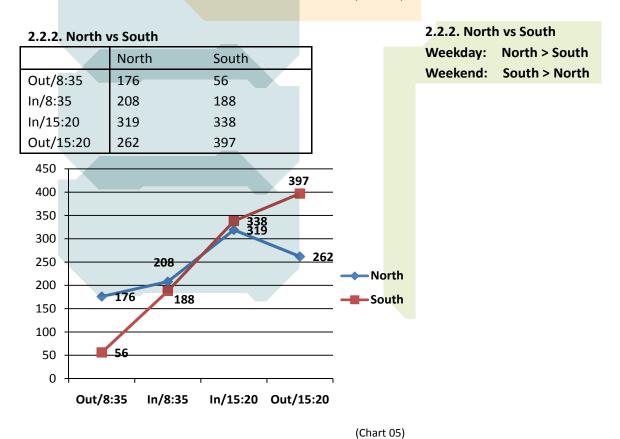

0 min     | 36%         |
| Dresden   | <> Bin Zoo 2005<br><> Bin Hbf 2006 | ca. 2 h 20 min<br>ca. 2 h 10 min | 10 min     | 8%          |
| Stralsund | <> Bln Zoo 2005<br><> Bln Hbf 2006 | ca. 3 h 20 min<br>ca. 2 h 40 min | 40 min     | 20%         |
| Hamburg   | <> Leipzig 2005                    | ca. 3 h 20 min<br>ca. 2 h 40 min | 40 min     | 20%         |

### 2.2. Analysis:

| 2.2.1. Weekday vs Weekend |     |     |  |  |
|---------------------------|-----|-----|--|--|
| 8:35-8:50 15:20-15:35     |     |     |  |  |
| In/N                      | 208 | 319 |  |  |
| In/S                      | 188 | 338 |  |  |
| Out/N                     | 176 | 262 |  |  |
| Out/S                     | 56  | 397 |  |  |

2.2.1. Weekend > Weekday: More people in Hbf in weekend than in weekdays.







(Chart 07)

### 2.3.5. Three Directions of North

|                         | West | Bus | East |
|-------------------------|------|-----|------|
| 9:15/In                 | 54   | 87  | 42   |
| 9:15/Out                | 26   | 33  | 22   |
| 15:50/In                | 57   | 73  | 78   |
| 1 <mark>5:50/Out</mark> | 55   | 62  | 68   |

2.3.5. Three Directions of North Weekdays: Bus > West > East Weekends: East > Bus > West



80 60 40 29 20 10:00/ln 10:00/Out 16:55/ln 16:55/Out

(Chart 09)



### 2.3.7. Parking Place(Chart 10/11)

• Workday > Weekend

(Picture 43)

### 3. Interview

### 3.1. Time:

17:00,15.0<mark>2.2009 Sunday Afternoon 3.2. Amount:</mark> 43 people

### 3.3. Question:

Where are you from? (Departure) What's your transportation? Where will you go? (Arrival) What's yo