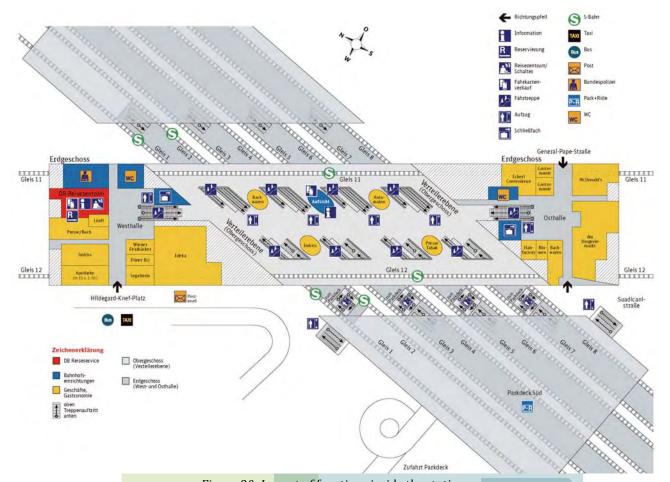

#### 4. `MOBILITY MEANS PROSPERITY'. CASE STUDY BERLIN: THE DEVELOPMENT OF URBAN TRANSPORT INFRASTRUCTURE IN THE URBAN SPACE, Research Seminar 2008/2009

- 4.1 Berlin Hauptbahnhof
- 4.2 Daily Motion in Berlin
- 4.3 Südkreuz
- 4.4 Potsdamer Platz
- 4.5 Savignyplatz
- 4.6 Jannowitzbrücke
- 4.7 Hackescher Markt
- 4.8 IMAC