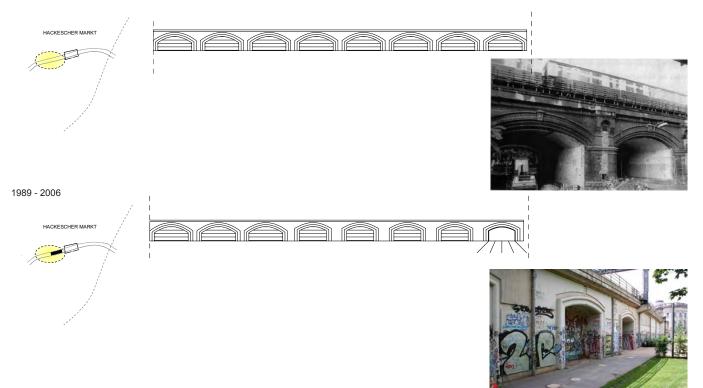

1. REGISTER OF VIADUCT USES FROM 1975-1985, 1989-2006, 2009, Individual elaboration

1. Register of Viaduct Uses from 1975 - 1985, 1989 - 2006, 2009, Individual elaboration

|                       | 1975-1985 | 1989-2006 | 2009 |
|-----------------------|-----------|-----------|------|
| 1. Restaurant/café/b  | 2         | 86        | 92   |
| 2. Retail             | 17        | 89        | 79   |
| 3. Manufacturing      | 37        | 89        | 63   |
| 4. Centres of culture | 0         | 13        | 9    |
| 5. Storage            | 12        | 1         | 5    |
| 6. Empty              | 1         | 62        | 66   |
| 7. Unknown use        | 0         | 9         | 30   |
| 8. Walled             | 14        | 71        | 54   |
| 9. Open pass way      | 0         | 4         | 16   |
| 10. Entrance Bhf      | 0         | 14        | 13   |
| 11. Services          | 8         | 11        | 8    |