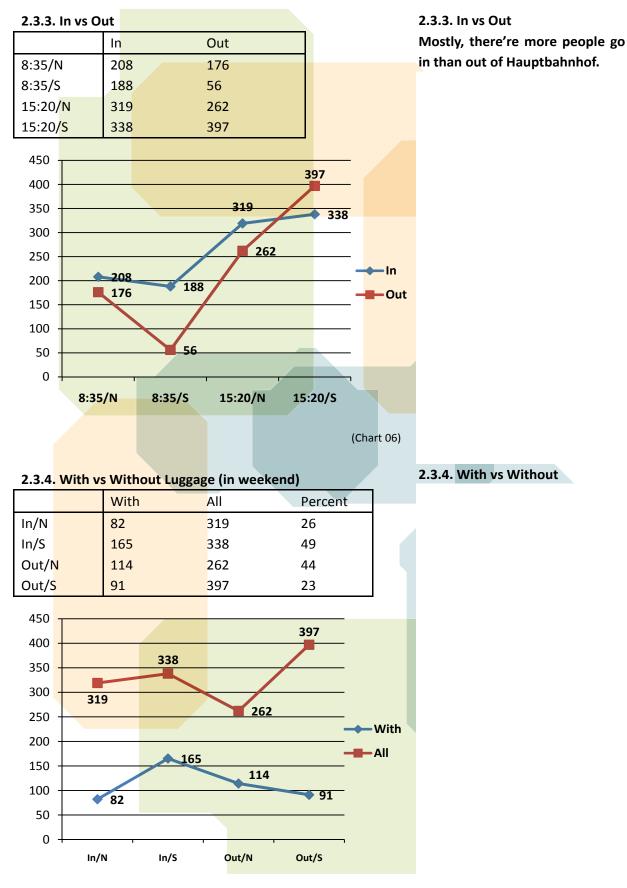

min     | 36%         |
| Dresden   | <> Bin Zoo 2005<br><> Bin Hbf 2006 | ca. 2 h 20 min<br>ca. 2 h 10 min | 10 min     | 8%          |
| Stralsund | <> Bln Zoo 2005<br><> Bln Hbf 2006 | ca. 3 h 20 min<br>ca. 2 h 40 min | 40 min     | 20%         |
| Hamburg   | <> Leipzig 2005                    | ca. 3 h 20 min<br>ca. 2 h 40 min | 40 min     | 20%         |

### 2.2. Analysis:

| 2.2.1. Weekday vs Weekend |     |     |  |  |
|---------------------------|-----|-----|--|--|
| 8:35-8:50 15:20-15:35     |     |     |  |  |
| In/N                      | 208 | 319 |  |  |
| In/S                      | 188 | 338 |  |  |
| Out/N                     | 176 | 262 |  |  |
| Out/S                     | 56  | 397 |  |  |

2.2.1. Weekend > Weekday: More people in Hbf in weekend than in weekdays.







(Chart 07)

### 2.3.5. Three Directions of North

|                         | West | Bus | East |
|-------------------------|------|-----|------|
| 9:15/In                 | 54   | 87  | 42   |
| 9:15/Out                | 26   | 33  | 22   |
| 15:50/In                | 57   | 73  | 78   |
| 1 <mark>5:50/Out</mark> | 55   | 62  | 68   |

2.3.5. Three Directions of North Weekdays: Bus > West > East Weekends: East > Bus > West



80 60 40 29 20 10:00/ln 10:00/Out 16:55/ln 16:55/Out

(Chart 09)



### 2.3.7. Parking Place(Chart 10/11)

• Workday > Weekend

(Picture 43)

### 3. Interview

### 3.1. Time:

17:00,15.0<mark>2.2009 Sunday Afternoon 3.2. Amount:</mark> 43 people

### 3.3. Question:

Where are you from? (Departure) What's your transportation? Where will you go? (Arrival) What's your