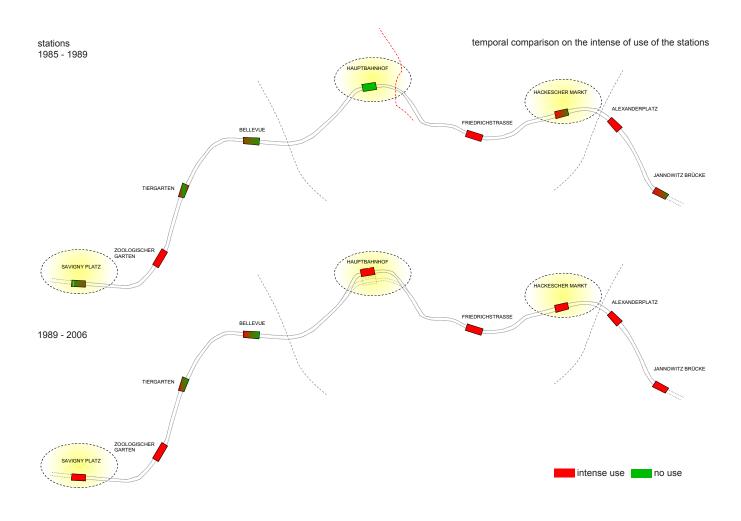

1. REGISTER OF VIADUCT USES FROM 1975-1985, 1989-2006, 2009, Individual elaboration

1. Register of Viaduct Uses from 1975 - 1985, 1989 - 2006, 2009, Individual elaboration

|                       | 1975-1985 | 1989-2006 | 2009 |
|-----------------------|-----------|-----------|------|
| 1. Restaurant/café/b  | 2         | 86        | 92   |
| 2. Retail             | 17        | 89        | 79   |
| 3. Manufacturing      | 37        | 89        | 63   |
| 4. Centres of culture | 0         | 13        | 9    |
| 5. Storage            | 12        | 1         | 5    |
| 6. Empty              | 1         | 62        | 66   |
| 7. Unknown use        | 0         | 9         | 30   |
| 8. Walled             | 14        | 71        | 54   |
| 9. Open pass way      | 0         | 4         | 16   |
| 10. Entrance Bhf      | 0         | 14        | 13   |
| 11. Services          | 8         | 11        | 8    |