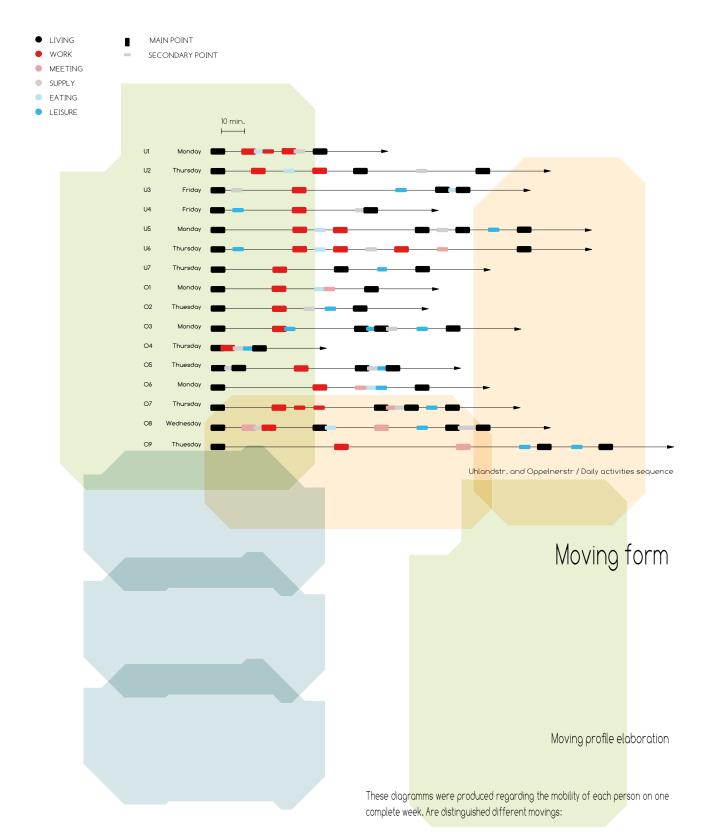

the main point. At the end a person can spend as much time to move as a person who work farther (U5 and O9).

The point is to know if people travel with movings economy, or if it is not restrictive for us. Those who make back and forth movings, don't move -economically-. Maybe for these persons it is important to go through a main point before an activity. Maybe they don't like to successively move from one activity to the other without stopping in the storting point. Interviews could be interesting to determine the true reasons.

Globally persons from Uhlandstr. seem to spend more time to move than those from Oppelnerstr.

It would be also instersting to do the same sequence for the week-end to see if people spend so much time to move and if the activities are far from the house or not.



\_ the direct way between house and work, which links directly the two main points, \_ the indirect way between house and work, when somebody deviates his current way to have a particular activity,

\_ the way that directly links a main point to an activity, out of the house-work way.

Some activities are contained in the proximity zone of the main points. Thus a circle is drawn.

Each different kind of activity done is placed on the corresponding way in or outside the proximity zones.







#p60





























By all the studied points we tried to define mobility in city. At the end, mobility consists in:

\_ movings repartition,

- \_ activities points dispersal,
- \_ activities sequence, \_movings form
- \_ way of transportation.

For each on of points we made some obse