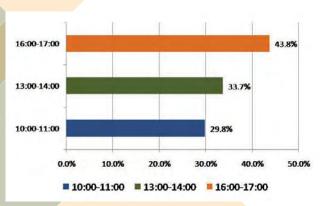

so much people were using the Park and Ride. And it is not used so frequency as it should be. uite a lot passengers of the S-bahn don t know about what are the large cities that directly connected by DB at this station. But fortunately, from the opinions for the station, a lot of passengers are still confident with the construction of the new station.

In the parking building, there are already 208 parking spaces open to the passengers. As the survey shows, in an ordinary weekday, there are more cars using the parking spaces in the afternoon than in the morning. ewer cars leave the station in the afternoon, and more cars arrive in the morning. But compared with the total capacity of the parking building with 208 parking spaces, the percentage is still very low. ( igure 7) ( igure 8)







igure 8: sing percentage of parking Data from Author, 2009

The survey also shows that most of people are using S-bahn as a transportation way to the station, which is very reasonable. Besides, the percentages of buses, trains, regional railways, bicycles, walking, and cars are quite average. That kind of people, who drive to the station and change to S-bahn or other trains, are not as frequent as it is supposed to be. ( igure 9) In the survey, we also give an investigation about passengers origins and destinations of their trips. Of course all of these places are quite di erent. But they could be divided into four kinds to give a description. To be connected with the inner city, these four kinds could be inside of the ring, on or near the ring, outside of the ring and other cities. rom