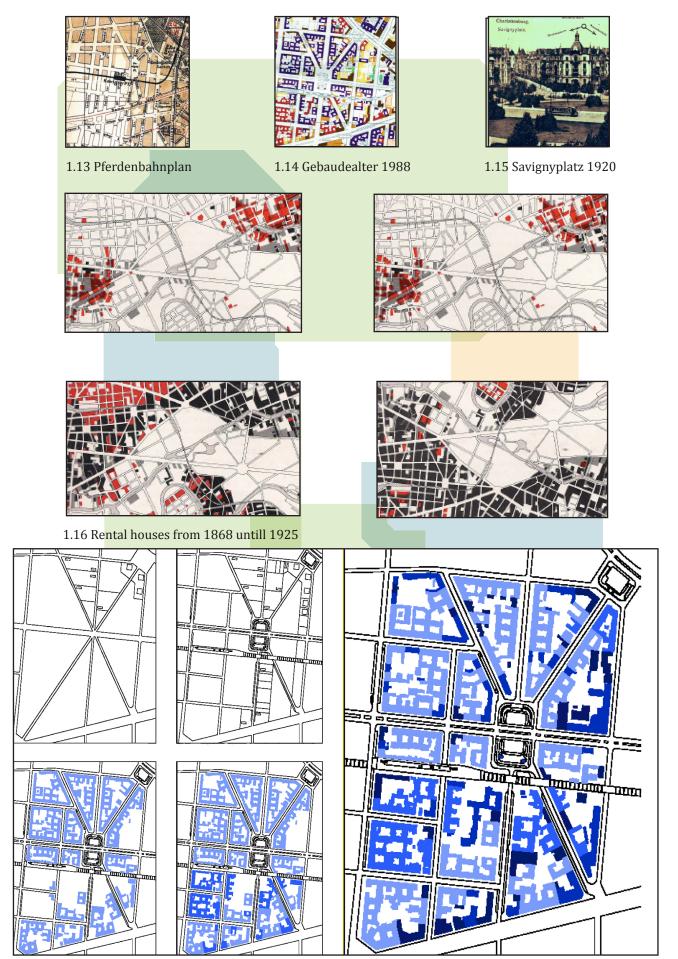

#### 3. `SHOP & RAIL 1+2': DIE STADTBAHN UND IHRE INTERAKTION IM STADTRAUM, Studio Class, 2007/2008

- 3.1 Comparative temporal elevations
- 3.2 The Morphology of the viaduct space
- 3.3 Economic study: Shop use in the Stadtbahnstations and viaduct spaces
- 3.4 The Morphology of the station space: The case of Savignyplatz, Jannowitzbrücke, Friedrichstrasse