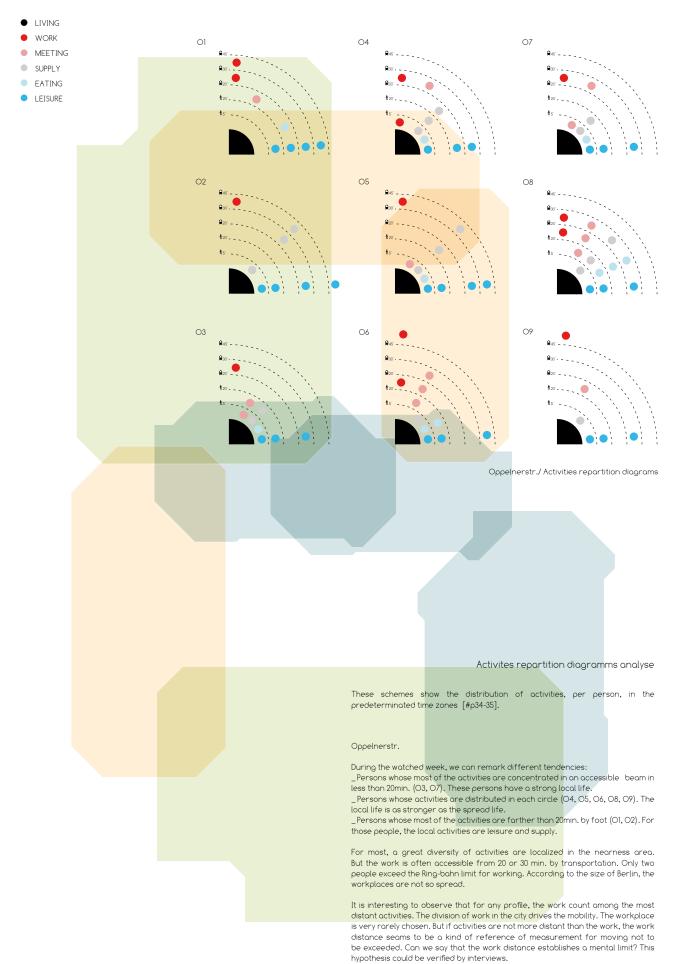

rtitions



UHLANDSTR.

•

Repartition of places regarding districts

The activities of Uhlandstr. inhabitants are mostly located in their district and the neighboor ones, as Charlottenburg and Schöneberg, and also in Mitte [#p29]. For Oppelnerstr. it's almost the same with Kreuzberg and Mitte. Despiste the facts that we have two studied persons less in Uhlandstr., we can note the important occupation of the Oppelnerstr. proximity zone, compared to Uhlandstr. where the

In most of cases the points ar<mark>e cle</mark>arly positionned close to the ral network. Is the points chosen because there are close? Any way the activities offer is located near the rail network in a city. Activities and transportations are always closely

One week /Oppelnerstr. and Uhlandstr. / Places repartition







mobility? Or need to change is stronger?



Oppelnerstr./ Activities repartition [places + linked movings]

LIVING
WORK
MEETING
SUPPLY
EATING
LEISURE

## Activities sequence

Daily sequence elaboration

A representative week day was considered for each person to establish the sequence of her activities along the day. The distance between the point is relative the moving time.

These schemes able to see how many times each person goes to work and house per day, and how the other activities are organised between. The accumulation of closed points means the presence of a local activity, a «sphere» of activities, most of times linked to the working place or to housing. The length of the sequences is relative to the time spend in transportation.



Thuesday / O5 Flora / Daily activities seque