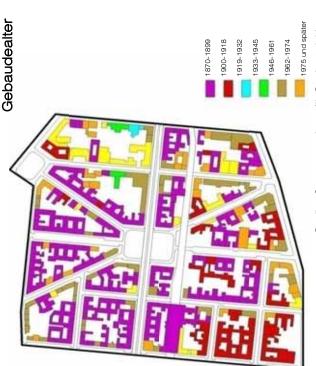

fizierung am Savignyplatz

Attraktoren :

Gründerzeitquartier/repräsentative Vorderhäuser zentrale Lage/Innenstadtnähe gute Wohnlage

# Bevölkerungsstruktur

sinkende Bevölkerungsdichte, weniger Kinder und Senioren durch Angehörige einer jungen gutverdienenden Verdrängung der ursprünglichen Bewohner Mittelschicht

Zuzug von Ausländern mit gleichzeitig zunehmendem Anteil ausländisch bewirtschaftetem Gewerbe

# Einzelhandel/Gewerbe

Luxusgeschäfte (Boutiquen, Schuhläden, Feinkost) kaum Läden zur Versorgung des täglichen Bedarfs (Bäcker, Fleischer, Gemüseläden) Monostruktur (Cafés und Restaurants)

### Wohnungen

veränderter Wohnungsschlüssel – sehr hoher Anteil großer überdurchschnittlicher Ausstattungsstandard Wohnungszusammenlegungen Wohnungen

## Bevölkerungstruktur





1212

aktuell





Quelle : Senatsverwaltung für Stadtentwicklung



# Savignyplatz







1.1 Position Savignyplatz (red is expensive rent) Source: Grundstucksamt

1.3 General images urban space



1.2 Research area







1.5 Savignyplatz in the S-Bahn system



1.6 Front and back entrance of Savignyplatz station







1.10 verwaltung 1876





1.11 verwaltung 1888





1.12 verwaltung 1903



1.17 Reconstruction of houses from 1880 untill 1920



1.18 Density map 1970



1.19 Density map 1980



1.2 Density map 2008



1.21 Savignyplatz 1900







1.23 Map different functions

| Are you livin | g near the station Savignyplatz? |
|---------------|----------------------------------|
| A. Yes        | 15                               |
| B. No         | 44                               |

### Inhabitants