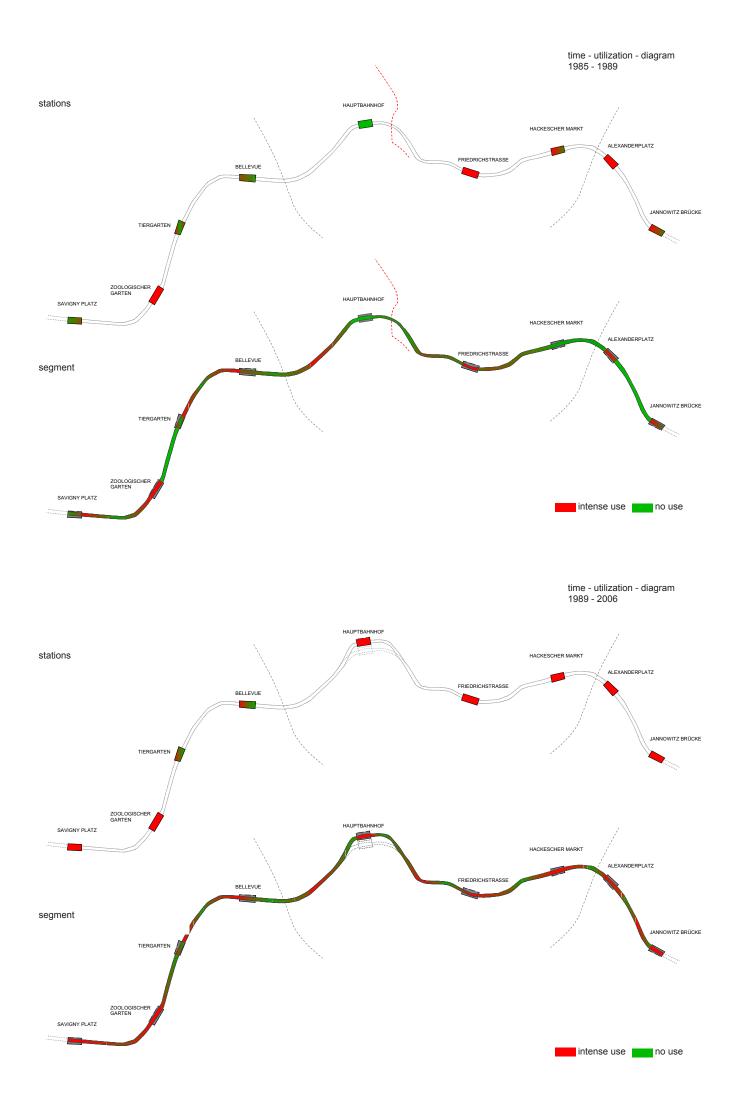

1. REGISTER OF VIADUCT USES FROM 1975-1985, 1989-2006, 2009, Individual elaboration

1. Register of Viaduct Uses from 1975 - 1985, 1989 - 2006, 2009, Individual elaboration

|                       | 1975-1985 | 1989-2006 | 2009 |
|-----------------------|-----------|-----------|------|
| 1. Restaurant/café/b  | 2         | 86        | 92   |
| 2. Retail             | 17        | 89        | 79   |
| 3. Manufacturing      | 37        | 89        | 63   |
| 4. Centres of culture | 0         | 13        | 9    |
| 5. Storage            | 12        | 1         | 5    |
| 6. Empty              | 1         | 62        | 66   |
| 7. Unknown use        | 0         | 9         | 30   |
| 8. Walled             | 14        | 71        | 54   |
| 9. Open pass way      | 0         | 4         | 16   |
| 10. Entrance Bhf      | 0         | 14        | 13   |
| 11. Services          | 8         | 11        | 8    |