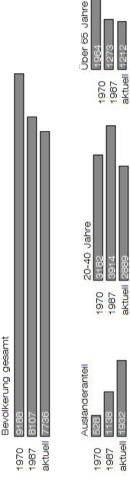

Kriterien der Gentrifizierung am Savignyplatz

Attraktoren :

Gründerzeitquartier/repräsentative Vorderhäuser zentrale Lage/Innenstadtnähe gute Wohnlage

# Bevölkerungsstruktur

sinkende Bevölkerungsdichte, weniger Kinder und Senioren durch Angehörige einer jungen gutverdienenden Verdrängung der ursprünglichen Bewohner Mittelschicht

Zuzug von Ausländern mit gleichzeitig zunehmendem Anteil ausländisch bewirtschaftetem Gewerbe

# Einzelhandel/Gewerbe

Luxusgeschäfte (Boutiquen, Schuhläden, Feinkost) kaum Läden zur Versorgung des täglichen Bedarfs (Bäcker, Fleischer, Gemüseläden) Monostruktur (Cafés und Restaurants)

### Wohnungen

veränderter Wohnungsschlüssel – sehr hoher Anteil großer überdurchschnittlicher Ausstattungsstandard Wohnungszusammenlegungen Wohnungen

## Bevölkerungstruktur





1212

aktuell





Quelle : Senatsverwaltung für Stadtentwicklung



# Savignyplatz







1.1 Position Savignyplatz (red is expensive rent) Source: Grundstucksamt

1.3 General images urban space



1.2 Research area







1.5 Savignyplatz in the S-Bahn system



1.6 Front and back entrance of Savignyplatz station







1.10 verwaltung 1876





1.11 verwaltung 1888





1.12 verwaltung 1903



1.17 Reconstruction of houses from 1880 untill 1920



1.18 Density map 1970



1.19 Density map 1980



1.2 Density map 2008



1.21 Savignyplatz 1900







1.23 Map different functions

| Are you livin | g near the station Savignyplatz? |
|---------------|----------------------------------|
| A. Yes        | 15                               |
| B. No         | 44