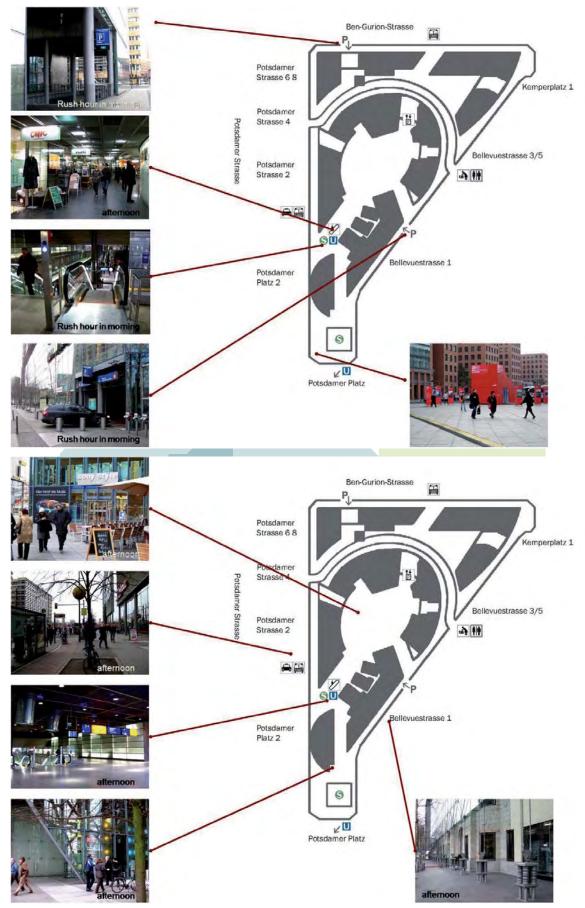

#### 4. `MOBILITY MEANS PROSPERITY'. CASE STUDY BERLIN: THE DEVELOPMENT OF URBAN TRANSPORT INFRASTRUCTURE IN THE URBAN SPACE, Research Seminar 2008/2009

- 4.1 Berlin Hauptbahnhof
- 4.2 Daily Motion in Berlin
- 4.3 Südkreuz
- 4.4 Potsdamer Platz
- 4.5 Savignyplatz
- 4.6 Jannowitzbrücke
- 4.7 Hackescher Markt
- 4.8 IMAC